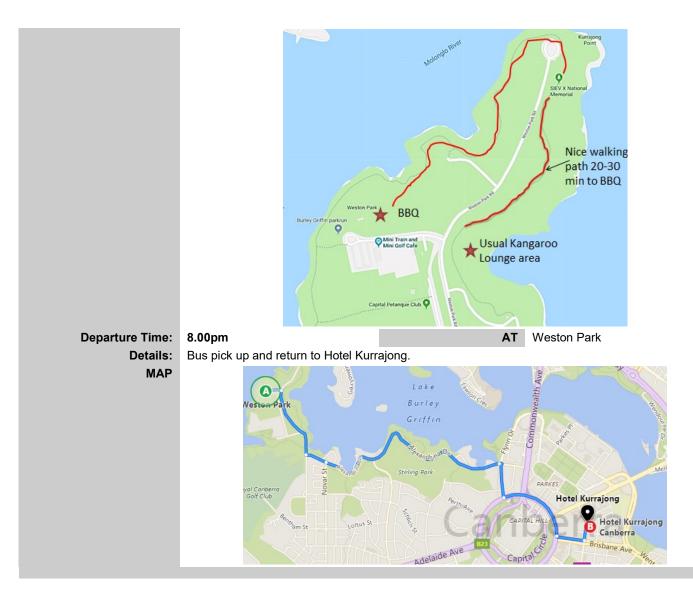

## 35th GEBCO - Social Evening Programme





Monday12<sup>th</sup>November













## Tuesday 13<sup>th</sup> November









KONGSBERG



## Wednesday 14<sup>th</sup> November

Dress: **Business** Details Nibbles and drinks will be provided after the Symposium at the National Gallery. Transport will not be provided on this day.





KONGSBERG





## Thursday 15<sup>th</sup> November



| Destaurant sheleses              | 1                                                                                         |                                                                               |                                              |                                          |
|----------------------------------|-------------------------------------------------------------------------------------------|-------------------------------------------------------------------------------|---------------------------------------