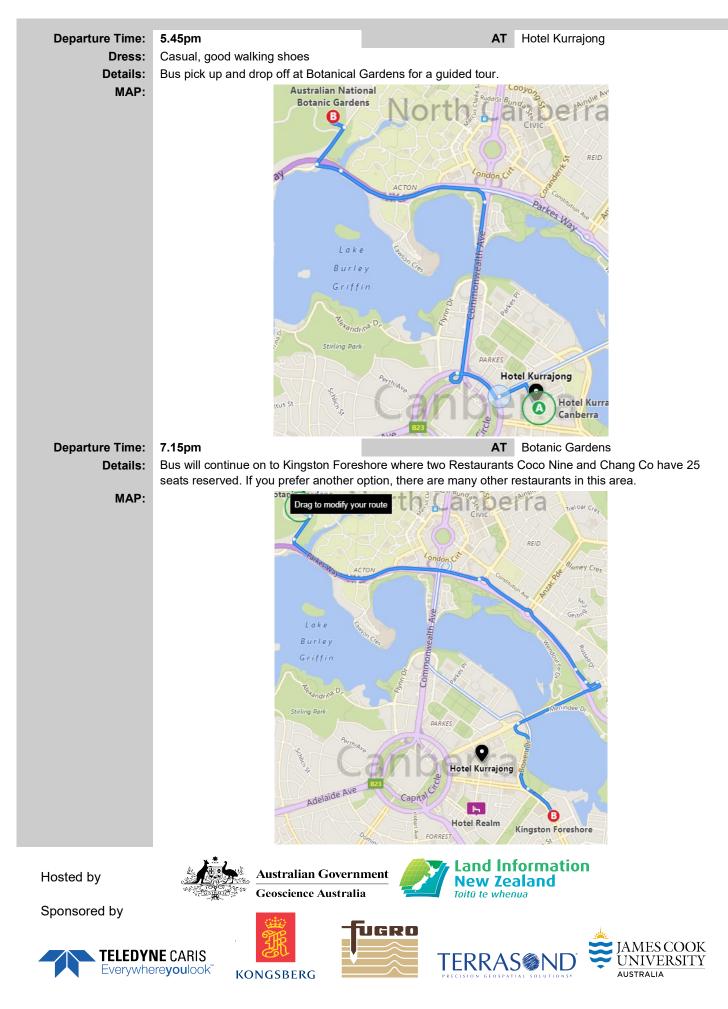

## Thursday 15<sup>th</sup> November

| Destaurant sheleses              | 1                                                                                         |                                                                               |                                              |                                          |
|----------------------------------|-------------------------------------------------------------------------------------------|-------------------------------------------------------------------------------|----------------------------------------------|------------------------------------------|
| Restaurant choices:<br>Chong Co. | Although they do have an e                                                                | xtensive menu the follow                                                      | wing is a taste of their                     | banquet options.                         |
| <b>J</b>                         |                                                                                           | 7 - Minimum 4 People                                                          |                                              |                                          |
|                                  | BANQUET No. 1 \$40.00 per person                                                          |                                                                               |                                              |                                          |
|                                  | APPETISERS                                                                                |                                                                               |                                              |                                          |
|                                  | SPRING ROLLS<br>CURRY PUFFS                                                               |                                                                               |                                              |                                          |
|                                  | THAI FISH CAKES )                                                                         |                                                                               |                                              |                                          |
|                                  | SATAY CHICKEN SKEWERS CURRY PUFFS CURRY PUFFS                                             |                                                                               |                                              |                                          |
|                                  | STIR FRIED S                                                                              | QUID WITH GARLIC & PEPPER                                                     | 2                                            |                                          |
|                                  |                                                                                           | STIR FRIED PORK WITH CASHEW NUT<br>BEEF MASSAMAN CURRY                        |                                              |                                          |
|                                  | CHICKEN PAD THAI<br>STEAMED JASMIN RICE<br>BANQUET No. 2 \$45.00 per person<br>APPETISERS |                                                                               |                                              | ALAS .                                   |
|                                  |                                                                                           |                                                                               |                                              |                                          |
|                                  |                                                                                           |                                                                               |                                              |                                          |
|                                  |                                                                                           | CRAB ROLLS PRAWNS WITH CHILLI JAM & BASIL                                     |                                              |                                          |
|                                  | CURRY PUFFS THAI FISH CAKES                                                               |                                                                               |                                              |                                          |
|                                  | SATAY CHICK                                                                               | SATAY CHICKEN SKEWERS<br>MAINS<br>STIR FRIED PRAWNS WITH CHILLI JAM AND BASIL |                                              |                                          |
|                                  |                                                                                           |                                                                               |                                              |                                          |
|                                  | BEEF WITH OYSTER SAUCE                                                                    |                                                                               |                                              |                                          |
|                                  | GREEN CURRY WITH CHICKEN ))<br>COMBINATION PAD THAI                                       |                                                                               |                                              |                                          |
|                                  | STIR FRIED A                                                                              | ASIAN GREEN VEGETABLES & 1                                                    |                                              | CURRY WITH CHICKEN                       |
|                                  |                                                                                           |                                                                               |                                              | 510000                                   |
| CocoNine                         | Again this resturant also has                                                             | s an extensive menu bu                                                        | t the following is a tas<br>Curry            | te of their most popular dishes Duck     |
|                                  | Entree                                                                                    | Mains                                                                         | Curry                                        | Duck                                     |
|                                  |                                                                                           |                                                                               | Thai Green Curry                             | Siam Aromatic Spicy Duck                 |
|                                  | Chicken Satay Skewers (4                                                                  | Beef Massaman                                                                 | Thai Red Curry                               | Roasted Duck Curry                       |
|                                  | Pcs)                                                                                      |                                                                               | Spicy Jungle Curry                           | Duck and Orange Sauce                    |
|                                  | Spring Rolls (4 Pcs)                                                                      |                                                                               | Paneang Curry                                | Roast Duck Stir-Fried in                 |
|                                  | Fish Cakes (4 Pcs)<br>Tempura Eggplants (6 Pcs)                                           |                                                                               |                                              | Chilli Basil                             |
|                                  | Golden Pocket (4 Pcs)                                                                     |                                                                               |                                              | Tropical Jungle Stir-Fried<br>Roast Duck |
| Departure Times                  |                                                                                           |                                                                               |                                              |                                          |
| Departure Time:<br>Details:      | As you wish                                                                               | homo Toxio ovoilabla (                                                        | (rad atar) ar it is a 15 r                   | nin wolk                                 |
| MAP:                             | Please make your own way home. Taxis available (red star) or it is a 15 min walk          |                                                                               |                                              |                                          |
| Hosted by                        |                                                                                           | n Government<br>ce Australia                                                  | Land Inform<br>New Zealan<br>Toitū te whenua | ation<br>d                               |
| Sponsored by                     |                                                                                           | -fiicen                                                                       |                                              |                                          |