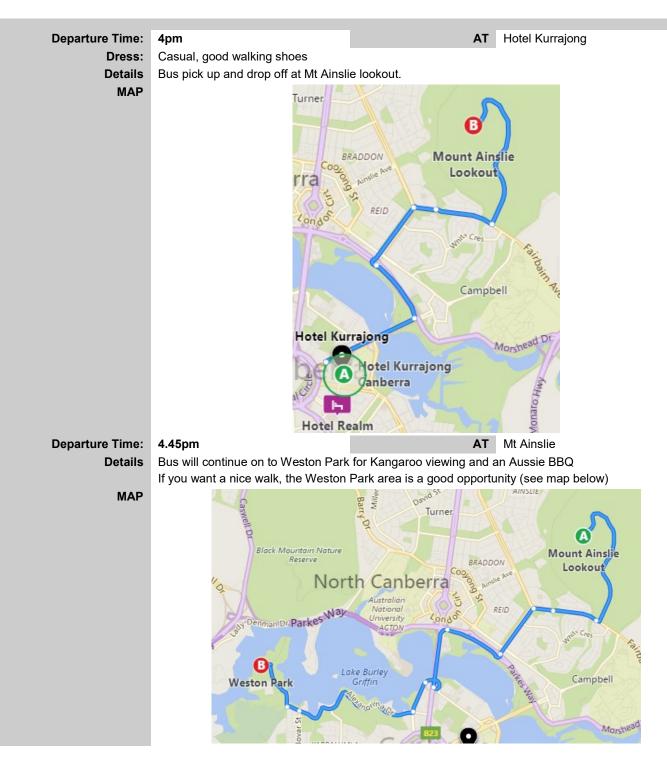

## 35th GEBCO - Social Evening Programme





Monday12<sup>th</sup>November













## Tuesday 13<sup>th</sup> November









KONGSBERG



## Wednesday 14<sup>th</sup> November

Dress: **Business** Details Nibbles and drinks will be provided after the Symposium at the National Gallery. Transport will not be provided on this day.





KONGSBERG





## Thursday 15<sup>th</sup> November



| Destaurant sheleses              | 1                                                                                         |                                                                               |                                              |                                          |
|----------------------------------|-------------------------------------------------------------------------------------------|-------------------------------------------------------------------------------|--------------------