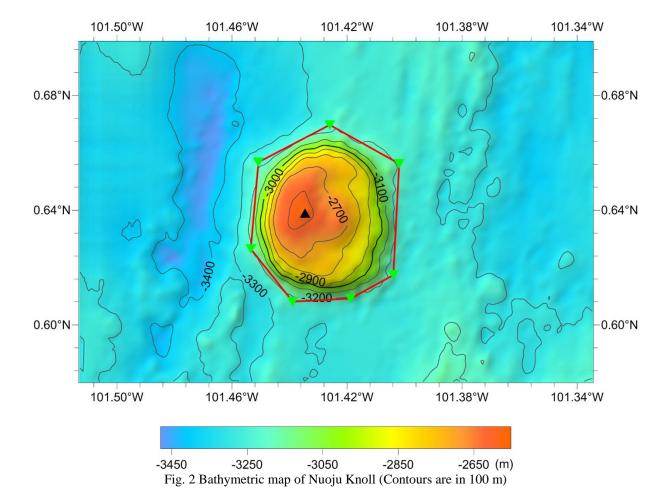

undersea feature is located <u>inside the external limit</u> of the territorial sea:to your "National Authority for Approval of Undersea Feature Names" (see Publication B-6) or,
  if this does not exist or is not known, either to the IHO or to the IOC (see addresses below);
- b) If at least 50 % of the undersea feature is located <u>outside the external limits</u> of the territorial sea :- to the IHO or to the IOC, at the following addresses :

International Hydrographic Organization (IHO) Intergovernmental Oceanographic Commission (IOC) 4, Quai Antoine 1er UNESCO B.P. 445 Place de Fontenoy 75700 PARIS MC 98011 MONACO CEDEX Principality of MONACO France Fax: +377 93 10 81 40 Fax: +33 1 45 68 58 12 E-mail: info@iho.int E-mail: info@unesco.org Web: www.iho.int Web: http://ioc-unesco.org/