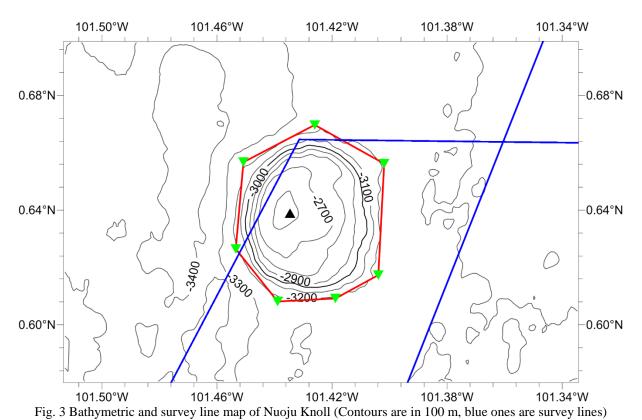

dersea feature is located <u>inside the external limit</u> of the territorial sea:to your "National Authority for Approval of Undersea Feature Names" (see Publication B-6) or,
  if this does not exist or is not known, either to the IHO or to the IOC (see addresses below);
- b) If at least 50 % of the undersea feature is located <u>outside the external limits</u> of the territorial sea :- to the IHO or to the IOC, at the following addresses :

International Hydrographic Organization (IHO) Intergovernmental Oceanographic Commission (IOC) 4, Quai Antoine 1er UNESCO B.P. 445 Place de Fontenoy 75700 PARIS MC 98011 MONACO CEDEX Principality of MONACO France Fax: +377 93 10 81 40 Fax: +33 1 45 68 58 12 E-mail: info@iho.int E-mail: info@unesco.org Web: www.iho.int Web: http://ioc-unesco.org/