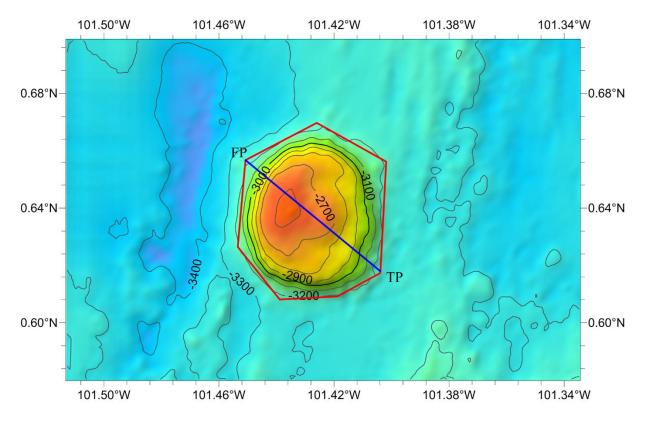

ea feature is located <u>inside the external limit</u> of the territorial sea:to your "National Authority for Approval of Undersea Feature Names" (see Publication B-6) or,
  if this does not exist or is not known, either to the IHO or to the IOC (see addresses below);
- b) If at least 50 % of the undersea feature is located <u>outside the external limits</u> of the territorial sea :- to the IHO or to the IOC, at the following addresses :

International Hydrographic Organization (IHO) Intergovernmental Oceanographic Commission (IOC) 4, Quai Antoine 1er UNESCO B.P. 445 Place de Fontenoy 75700 PARIS MC 98011 MONACO CEDEX Principality of MONACO France Fax: +377 93 10 81 40 Fax: +33 1 45 68 58 12 E-mail: info@iho.int E-mail: info@unesco.org Web: www.iho.int Web: http://ioc-unesco.org/