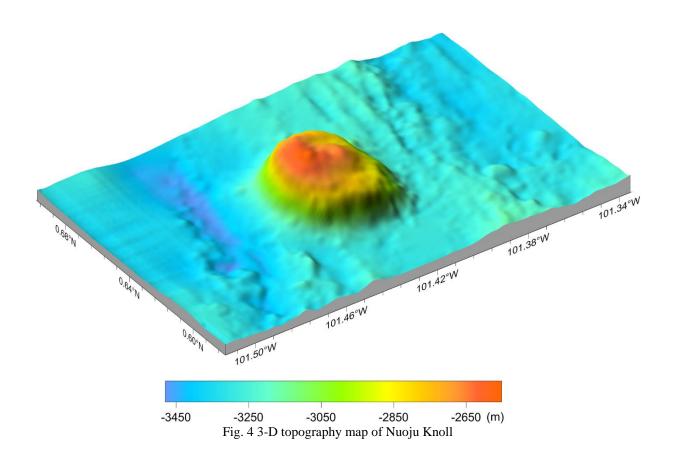

rsea feature is located <u>inside the external limit</u> of the territorial sea:to your "National Authority for Approval of Undersea Feature Names" (see Publication B-6) or,
  if this does not exist or is not known, either to the IHO or to the IOC (see addresses below);
- b) If at least 50 % of the undersea feature is located <u>outside the external limits</u> of the territorial sea :- to the IHO or to the IOC, at the following addresses :

International Hydrographic Organization (IHO) Intergovernmental Oceanographic Commission (IOC) 4, Quai Antoine 1er UNESCO B.P. 445 Place de Fontenoy 75700 PARIS MC 98011 MONACO CEDEX Principality of MONACO France Fax: +377 93 10 81 40 Fax: +33 1 45 68 58 12 E-mail: info@iho.int E-mail: info@unesco.org Web: www.iho.int Web: http://ioc-unesco.org/