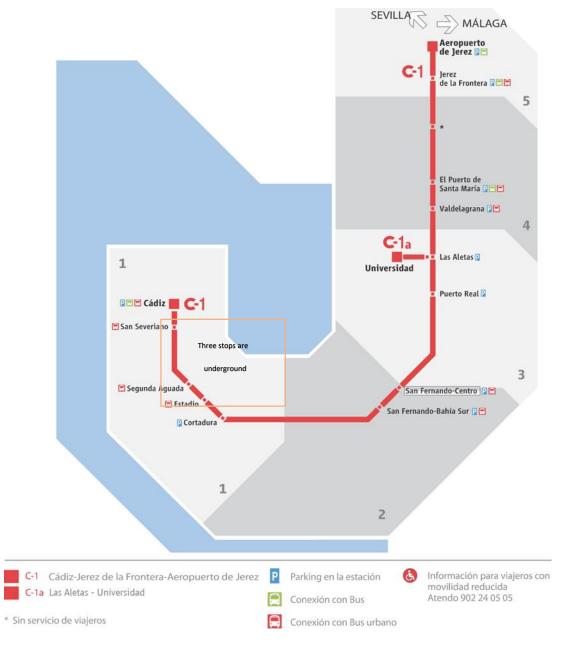

- Cercanías (Commuter trains): Line C-1, each 30 min from Jerez (from 06:00 to 22:30), but only three stops from/to Jerez Airport. Taxi from Jerez airport to Jerez railway station 25 euros. <a href="http://www.renfe.com/viajeros/cercanias/cadiz/index.html">http://www.renfe.com/viajeros/cercanias/cadiz/index.html</a>