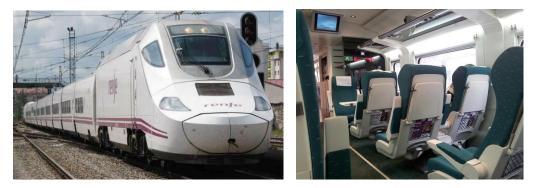

## Jerez Airport (by train to Cadiz)

There are two type of trains:

- Media Distancia MD (Middle Distance): from 07:30, 8 trains every two hours, from the airport to Cadiz for 6,25 euros (in Cádiz like a subway/underground). For more information visit: www.renfe.com. (in Spanish, English and French languages)

By train, there are 15 daily trains:

- 13 for MD (Middle Distance), 1 hour and 45 min., 13.30 euros.
- 2 ALVIA train (Madrid-Sevilla-Cádiz), 1 hour and 30 min, 19,05 euros.

More information visit: www.renfe.com

There are two types of trains:

- Alta Velocidad Española (AVE), Spanish high speed train, Madrid to Sevilla Santa Justa (2 hours and 30 min), 20 trains daily, y then take a MD train.

- ALVIA train (Madrid-Cádiz), Long distance train (4 hours), 4 trains daily.