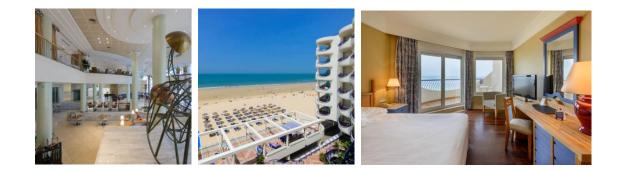

The Hotel Playa Victoria is a four-star urban hotel on the Victoria beach in Cádiz. This hotel in Cadiz itself is located next to the ocean and allows you to enjoy stunning views and a direct access to Victoria Beach.

It is located in the place where the Playa Victoria spa used to be. In the hotel you can also enjoy and relax in the outdoor pool and solarium on the beach.

Each room at the Playa Victoria de Cádiz hotel has a private terrace with side and frontal views of the Atlantic and Victoria Beach. Conceived to enjoy long stays, the rooms have large closets.

The restaurant of the Playa Victoria Hotel "Isla de León" provides the best of Cadiz cuisine with international touches. Its cuisine, based on traditional recipes, offers the best products from the province of Cádiz, interior and coast. Located on the first floor of the hotel, you can enjoy beautiful views of the ocean. It has special menus for those who have any food allergies.