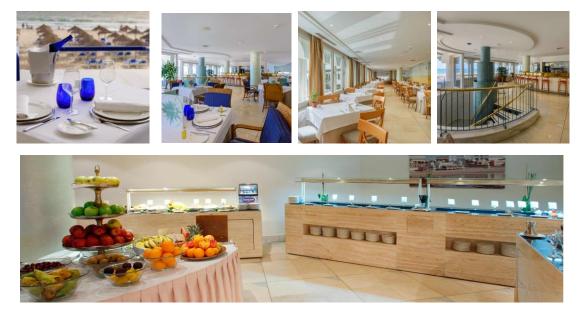

The Hotel Playa Victoria is a four-star urban hotel on the Victoria beach in Cádiz. This hotel in Cadiz itself is located next to the ocean and allows you to enjoy stunning views and a direct access to Victoria Beach.

It is located in the place where the Playa Victoria spa used to be. In the hotel you can also enjoy and relax in the outdoor pool and solarium on the beach.

Each room at the Playa Victoria de Cádiz hotel has a private terrace with side and frontal views of the Atlantic and Victoria Beach. Conceived to enjoy long stays, the rooms have large closets.

- 183 double rooms (65 are already blocked)
- 1 room for the disabled.
- Queen Size bed or two singles bed.
- Multimedia applications through LCD screen.
- Individual air conditioning.
- 32 "LCD TV.
- Satellite TV
- Minibar with selected products.
- Hair dryer.
- Safety box with plug for the laptop.
- Pillow menu.
- Room service during the day.
- Free Wi-Fi in all facilities.

The restaurant of the Playa Victoria Hotel "Isla de León" provides the best of Cadiz cuisine with international touches. Its cuisine, based on traditional recipes, offers the best products from the province of Cádiz, interior and coast. Located on the first floor of the hotel, you can enjoy beautiful views of the ocean. It has special menus for those who have any food allergies.