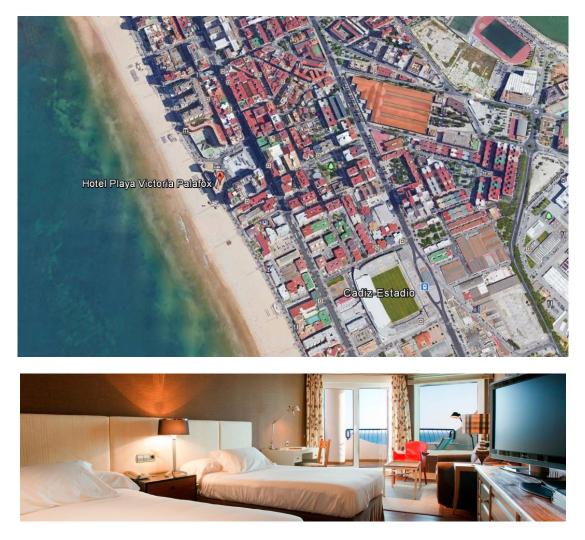

The Hotel Playa Victoria is a four-star urban hotel on the Victoria beach in Cádiz. This hotel in Cadiz itself is located next to the ocean and allows you to enjoy stunning views and a direct access to Victoria Beach.

It is located in the place where the Playa Victoria spa used to be. In the hotel you can also enjoy and relax in the outdoor pool and solarium on the beach.

Each room at the Playa Victoria de Cádiz hotel has a private terrace with side and frontal views of the Atlantic and Victoria Beach. Conceived to enjoy long stays, the rooms have large closets.

- 183 double rooms (65 are already blocked)
- 1 room for the disabled.
- Queen Size bed or two singles bed.
- Multimedia applications through LCD screen.
- Individual air conditioning.
- 32 "LCD TV.
- Satellite TV
- Minibar with selected products.
- Hair dryer.
- Safety box with plug for the laptop.
- Pillow menu.
- Room service during the day.
- Free Wi-Fi in all facilities.