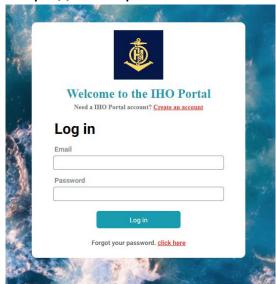

Reference: C7-07.2A <u>Further digitalization of Secretariat`s operation - Development</u> and introduction of improved registration and information sharing

https://www.portal.iho.int

### **PROGRESS AND UPDATE**

International Hydrographic Organization

• Guidance document "How to create user account and register meeting" (Link)

- Meeting Registration
  - Testing and Experimentation phase
    - S-101PT13 (Completed, 17 19 Jun. 2024)
    - NIPWG11 (Completed, 24 27 Sep. 2024)
    - ENCWG9 (In progress, 8 10 Oct. 2024)
    - S-100WG9 (In progress, 4 8 Nov. 2024)