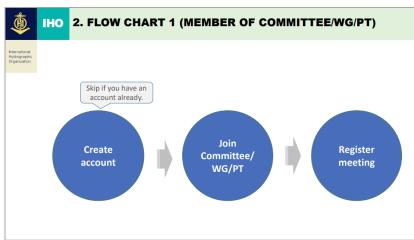

### **PROGRESS AND UPDATE**

International Hydrographic Organization

• Guidance document "How to create user account and register meeting" (Link)

- Meeting Registration
  - Testing and Experimentation phase
    - S-101PT13 (Completed, 17 19 Jun. 2024)
    - NIPWG11 (Completed, 24 27 Sep. 2024)
    - ENCWG9 (In progress, 8 10 Oct. 2024)
    - S-100WG9 (In progress, 4 8 Nov. 2024)