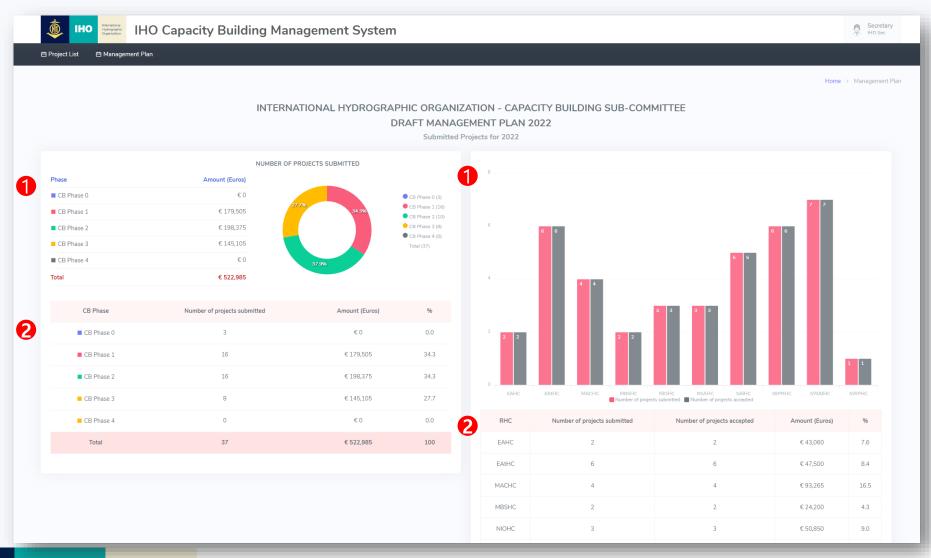

### - CBA functions -2 Management Plan

- 1 Show graph form
- 2 Show table form

### - CBA functions -3 Management Plan