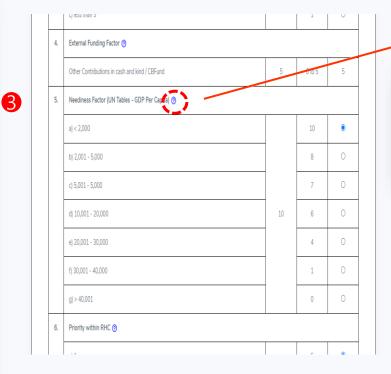

### - Procedure 4

CBMS

External Funding Factor. If there are funding from external agencies or funds, apply the rule:

Value = 5× Externalfunding value (Euros)

CBFund value (Euros)

and consider only the integer part of the above calculation.