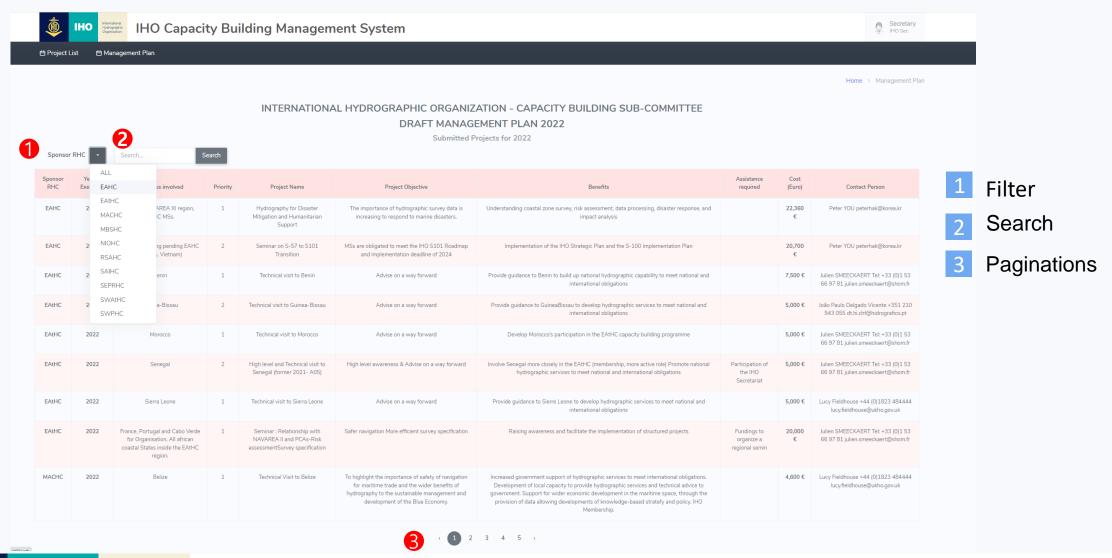

### - Procedure 1

IHO CBSC 20, Indonesia 1 - 3 June 2022

IHO Capacity Building Management System

IHO Capacity Building Management System

CAPACITY BUILDING SUB-COMMITTEE PROCEDURE 1 (Part 2)

RESOURCES

CAPACITY BUILDING SUB-COMMITTEE PROCEDURE 1 (Part 2)

**GENERAL SPECIFICATIONS** 

Allocation and Priority (to be filled

by CBSC)

Contact Person

RHCSEC

Peter YOU peterhak@korea.kr

RHCcoordi

RHCchair