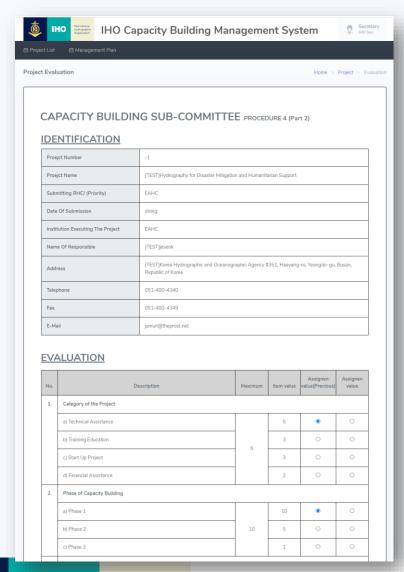

### - Procedure 4

CBMS

External Funding Factor. If there are funding from external agencies or funds, apply the rule:

Value = 5× Externalfunding value (Euros)

CBFund value (Euros)

and consider only the integer part of the above calculation.

- 1 Status of progress
- 2 Procedure -4
- 3 Tooltip