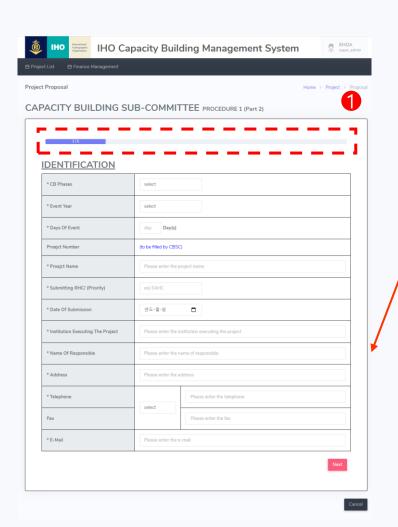

### - Procedure 1

IHO CBSC 20, Indonesia 1 - 3 June 2022

IHO Capacity Building Management System

IHO Capacity Building Management System

CAPACITY BUILDING SUB-COMMITTEE PROCEDURE 1 (Part 2)

RESOURCES

CAPACITY BUILDING SUB-COMMITTEE PROCEDURE 1 (Part 2)

**GENERAL SPECIFICATIONS** 

Allocation and Priority (to be filled

by CBSC)

Contact Person

RHCSEC

Peter YOU peterhak@korea.kr

RHCcoordi

RHCchair

22360

user\_RHCCBA

2021-11-08

Priority / Status

Cost

2021-11-08