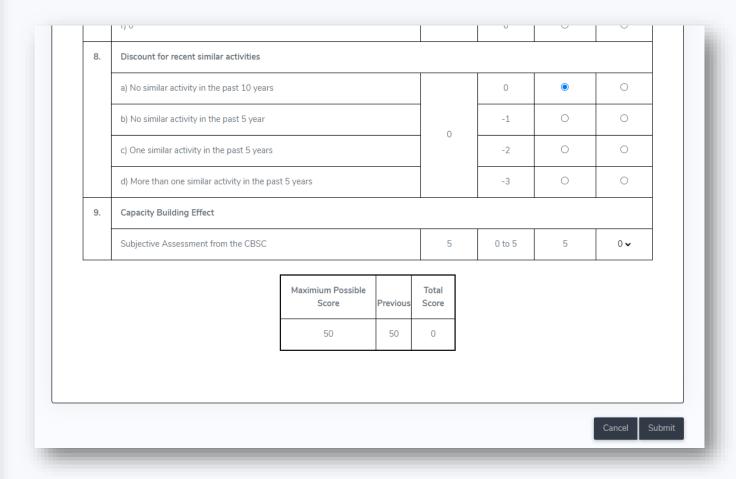

### - Procedure 4

CBMS

External Funding Factor. If there are funding from external agencies or funds, apply the rule:

Value = 5× Externalfunding value (Euros)

CBFund value (Euros)

and consider only the integer part of the above calculation.

#### Check the evaluation