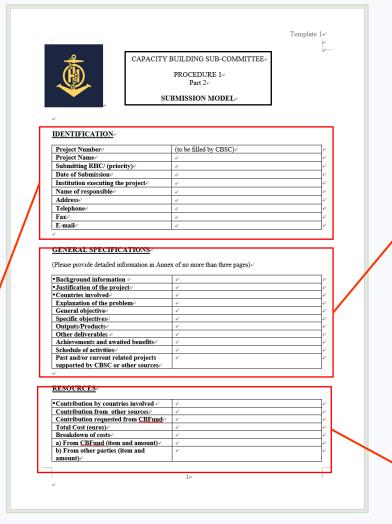

### - Procedure 1

IHO CBSC 20, Indonesia 1 - 3 June 2022

IHO Capacity Building Management System

IHO Capacity Building Management System

CAPACITY BUILDING SUB-COMMITTEE PROCEDURE 1 (Part 2)

RESOURCES

CAPACITY BUILDING SUB-COMMITTEE PROCEDURE 1 (Part 2)

**GENERAL SPECIFICATIONS** 

Allocation and Priority (to be filled

by CBSC)

Contact Person

RHCSEC

Peter YOU peterhak@korea.kr

RHCcoordi

RHCchair