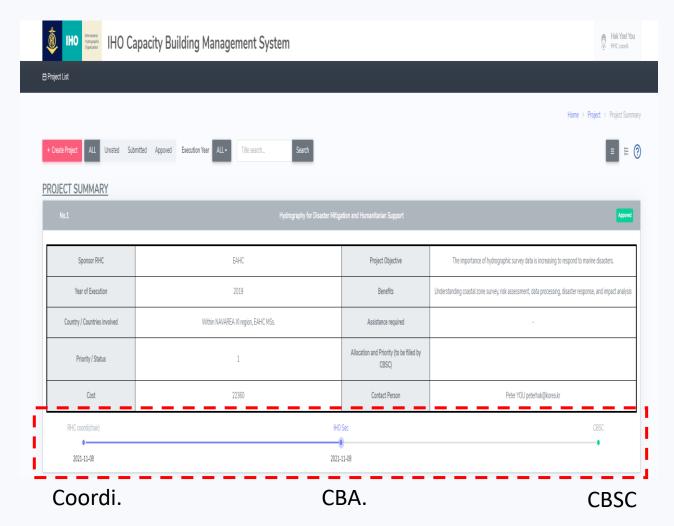

### - Procedure 1

IHO CBSC 20, Indonesia 1 - 3 June 2022

IHO Capacity Building Management System

IHO Capacity Building Management System

CAPACITY BUILDING SUB-COMMITTEE PROCEDURE 1 (Part 2)

RESOURCES

CAPACITY BUILDING SUB-COMMITTEE PROCEDURE 1 (Part 2)

**GENERAL SPECIFICATIONS** 

Allocation and Priority (to be filled

by CBSC)

Contact Person

RHCSEC

Peter YOU peterhak@korea.kr

RHCcoordi

RHCchair

22360

user\_RHCCBA

2021-11-08

Priority / Status

Cost

2021-11-08