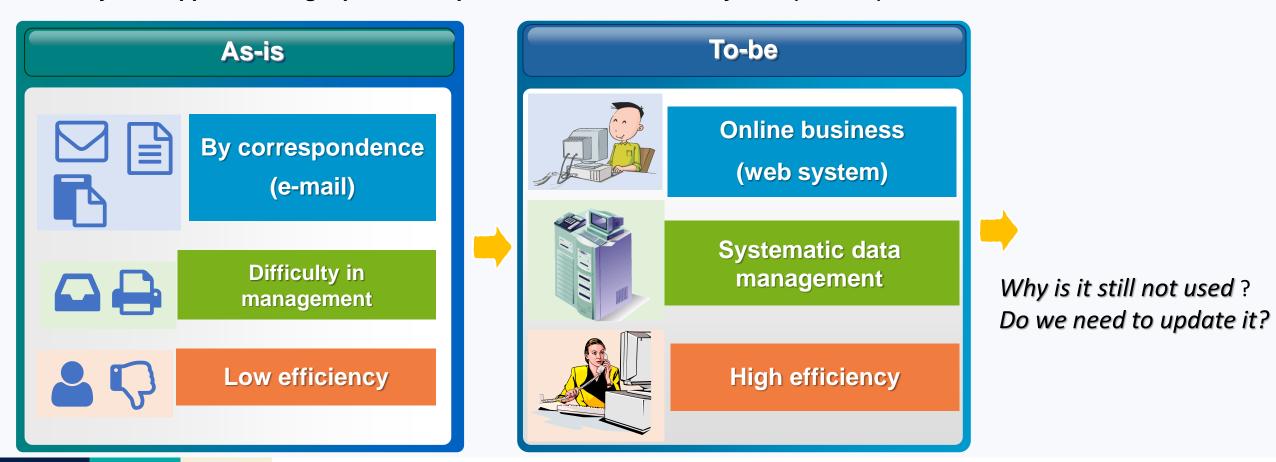

# 1. Background

- Prototype CBMS(ver. 1.0) was developed between 2015 and 2019 by KHOA & IHO Sec.
- System applied testing, update to improvements, re-build the system (ver. 1.5)

#### - Limitation and Direction

- 1. Systems are heavy
- 2. Difficult to use
- 3. Limited function
- 4. Only few users (less than 20 per.)
- 5. Few feedbacks

Simple, Efficient

and User-friendly