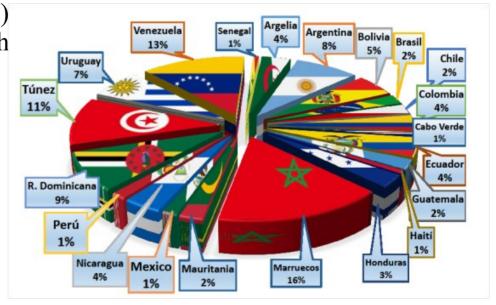

138 international students have attended the CB activites since 1969 (in Spanish).

MBSHC REPORT