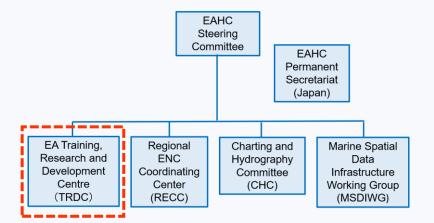

### New leadership

Peter You step down on Feb. 2023- served as EAHC CB coordinator 2017 - 2023- served EAHC TRDC-BOD chair form 2019 - 2023

#### Captain Renny Lilik Asmoro was elected Feb. 2023 (from 10 members EAHC)

- EAHC TRDC-BOD
- \* Chair from 2023 2025
- \* Vice Chair (will be voted in the next meeting of TRDC BOD)
- \* EAHC CB coordinator will be selected