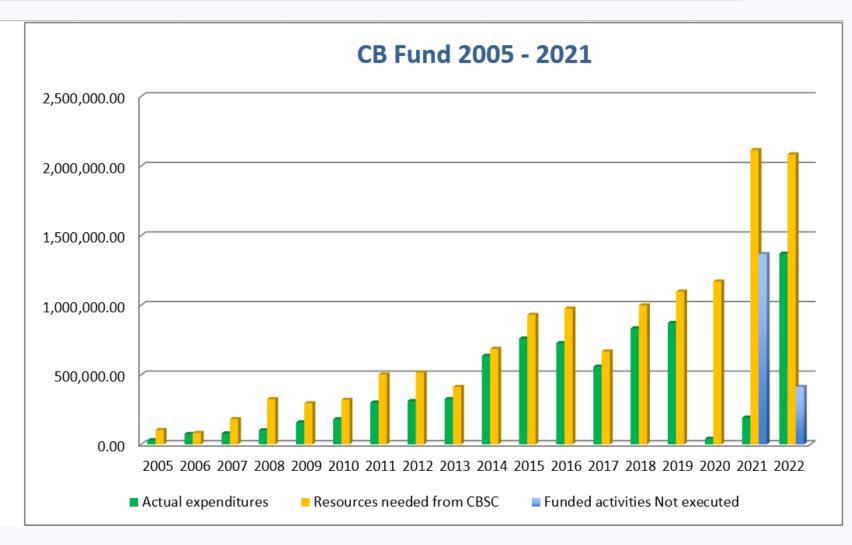

# 8.4 Performance Indicators and Statistics

Tokyo, Japan

7 – 9 June 2023

International Hydrographic Organization

CBSC21 Tokyo, 7 – 9 June, 2023

|      | Resources    |              | Funded         |  |
|------|--------------|--------------|----------------|--|
|      | needed from  | Actual       | activities Not |  |
| Year | CBSC         | expenditures | executed       |  |
| 2005 | 103,166.90   | 29,699.29    |                |  |
| 2006 | 82,000.00    | 74,420.73    |                |  |
| 2007 | 181,500.00   | 78,827.55    |                |  |
| 2008 | 325,267.00   | 100,695.98   |                |  |
| 2009 | 294,782.00   | 158,205.44   |                |  |
| 2010 | 319,880.00   | 180,625.99   |                |  |
| 2011 | 502,435.00   | 300,388.32   |                |  |
| 2012 | 516,185.76   | 310,810.03   |                |  |
| 2013 | 412,600.00   | 325,717.63   |                |  |
| 2014 | 687,444.60   | 636,263.36   |                |  |
| 2015 | 930,907.00   | 760,801.06   |                |  |
| 2016 | 975,106.00   | 727,198.06   |                |  |
| 2017 | 667,751.85   | 558,217.16   |                |  |
| 2018 | 998,250.00   | 833,466.10   |                |  |
| 2019 | 1,097,825.00 | 872,832.00   |                |  |
| 2020 | 1,170,186.85 | 40,285.00    |                |  |
| 2021 | 2,115,003.00 | 192,097.45   | 1,368,447.55   |  |
| 2022 | 2,083,718.20 | 1,370,370.82 | 413,818.18     |  |