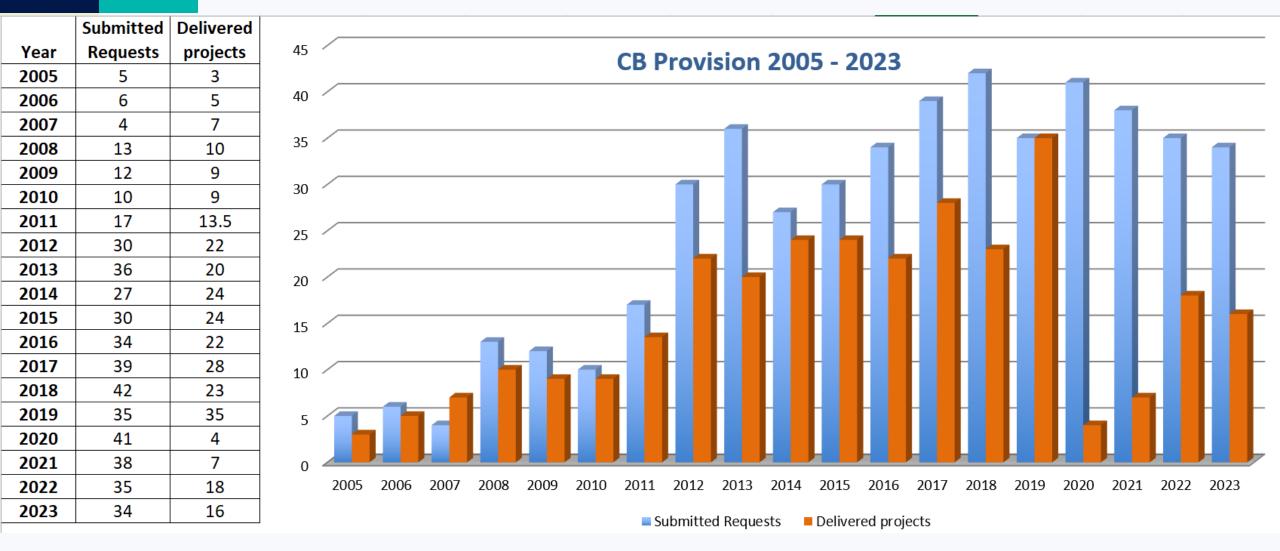

2011 | 502,435.00   | 300,388.32   |                |  |
| 2012 | 516,185.76   | 310,810.03   |                |  |
| 2013 | 412,600.00   | 325,717.63   |                |  |
| 2014 | 687,444.60   | 636,263.36   |                |  |
| 2015 | 930,907.00   | 760,801.06   |                |  |
| 2016 | 975,106.00   | 727,198.06   |                |  |
| 2017 | 667,751.85   | 558,217.16   |                |  |
| 2018 | 998,250.00   | 833,466.10   |                |  |
| 2019 | 1,097,825.00 | 872,832.00   |                |  |
| 2020 | 1,170,186.85 | 40,285.00    |                |  |
| 2021 | 2,115,003.00 | 192,097.45   | 1,368,447.55   |  |
| 2022 | 2,083,718.20 | 1,370,370.82 | 413,818.18     |  |
| 2023 | 1,934,896.33 | 968,747.42   | 224,205.00     |  |





### **IHO** 8.5. Statistics



IHO

## 8.5. Statistics





IHO

## 8.5. Statistics





#### **IHO** 8.5. Statistics (Submitted projects for 2025)

International Hydrographic Organization

| Submitted Projects for 2025 |                                    |                |      |        |               |                                    |                                   |                |       |  |  |
|-----------------------------|------------------------------------|----------------|------|--------|---------------|------------------------------------|-----------------------------------|----------------|-------|--|--|
| CB Phase                    | Number of<br>projects<br>submitted | Amount (Euros) | %    |        | RHC           | Number of<br>projects<br>submitted | Number of<br>projects<br>accepted | Amou