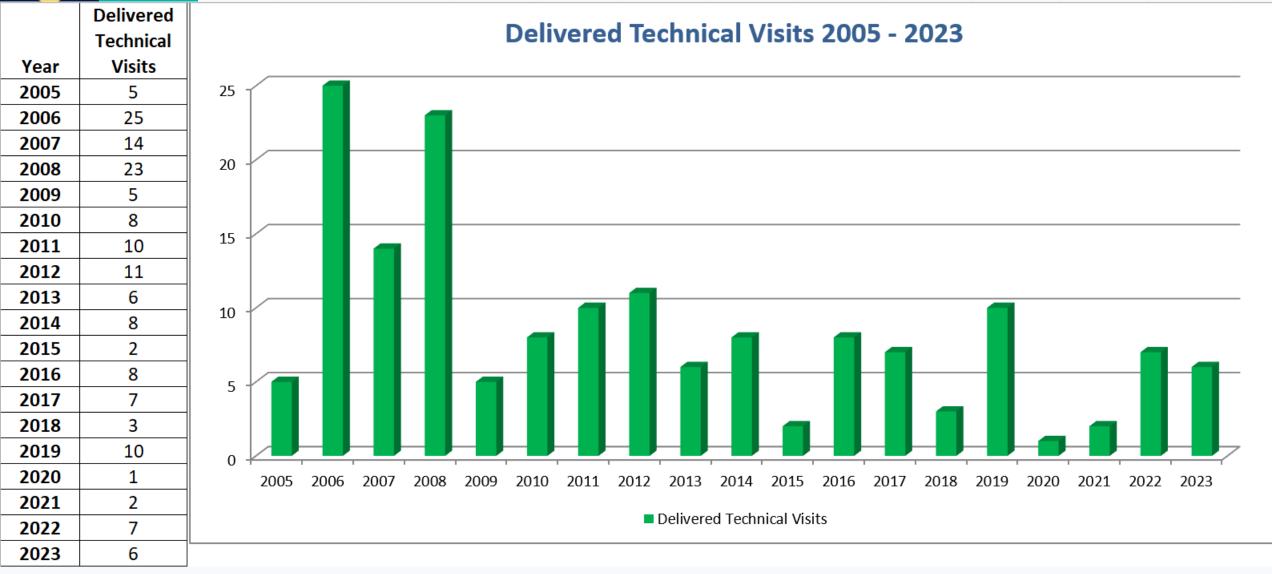

388.32   |                |  |
| 2012 | 516,185.76   | 310,810.03   |                |  |
| 2013 | 412,600.00   | 325,717.63   |                |  |
| 2014 | 687,444.60   | 636,263.36   |                |  |
| 2015 | 930,907.00   | 760,801.06   |                |  |
| 2016 | 975,106.00   | 727,198.06   |                |  |
| 2017 | 667,751.85   | 558,217.16   |                |  |
| 2018 | 998,250.00   | 833,466.10   |                |  |
| 2019 | 1,097,825.00 | 872,832.00   |                |  |
| 2020 | 1,170,186.85 | 40,285.00    |                |  |
| 2021 | 2,115,003.00 | 192,097.45   | 1,368,447.55   |  |
| 2022 | 2,083,718.20 | 1,370,370.82 | 413,818.18     |  |
| 2023 | 1,934,896.33 | 968,747.42   | 224,205.00     |  |





### **IHO** 8.5. Statistics



IHO

## 8.5. Statistics





IHO

## 8.5. Statistics





#### **IHO** 8.5. Statistics (Submitted projects for 2025)

International Hydrographic Organization

| Submitted Projects for 2025 |                                    |                |      |        |               |                                    |                                   |                |       |  |  |
|-----------------------------|------------------------------------|----------------|------|--------|---------------|------------------------------------|-----------------------------------|----------------|-------|--|--|
| CB Phase                    | Number of<br>projects<br>submitted | Amount (Euros) | %    |        | RHC           | Number of<br>projects<br>submitted | Number of<br>projects<br>accepted | Amount (Euros) | %     |  |  |