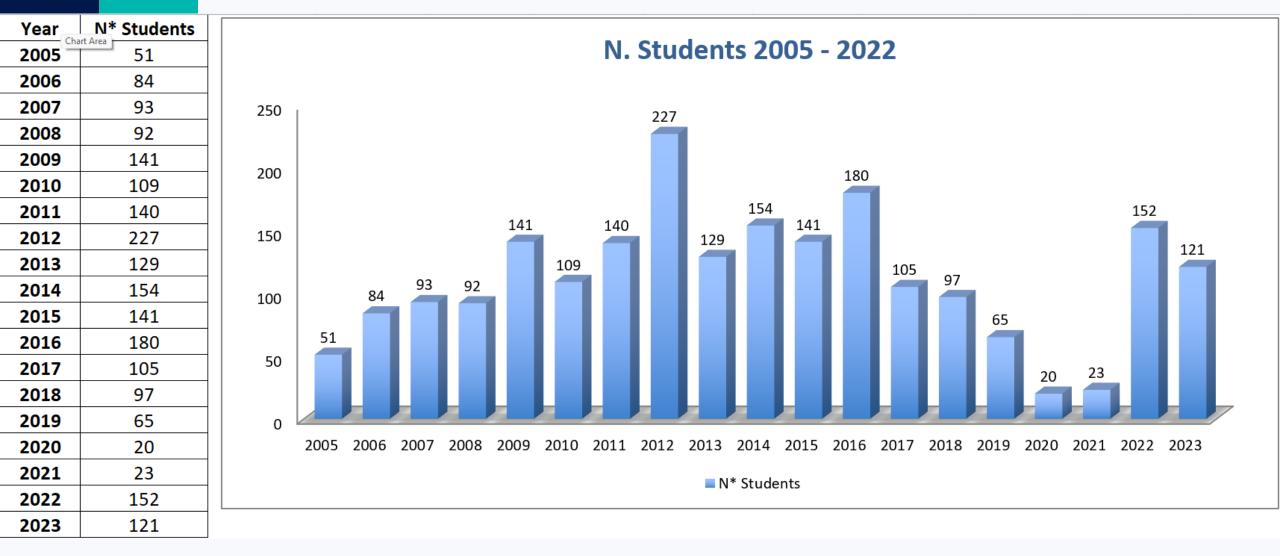

|
| 2012 | 516,185.76   | 310,810.03   |                |  |
| 2013 | 412,600.00   | 325,717.63   |                |  |
| 2014 | 687,444.60   | 636,263.36   |                |  |
| 2015 | 930,907.00   | 760,801.06   |                |  |
| 2016 | 975,106.00   | 727,198.06   |                |  |
| 2017 | 667,751.85   | 558,217.16   |                |  |
| 2018 | 998,250.00   | 833,466.10   |                |  |
| 2019 | 1,097,825.00 | 872,832.00   |                |  |
| 2020 | 1,170,186.85 | 40,285.00    |                |  |
| 2021 | 2,115,003.00 | 192,097.45   | 1,368,447.55   |  |
| 2022 | 2,083,718.20 | 1,370,370.82 | 413,818.18     |  |
| 2023 | 1,934,896.33 | 968,747.42   | 224,205.00     |  |





### **IHO** 8.5. Statistics



IHO

## 8.5. Statistics





IHO

## 8.5. Statistics





#### **IHO** 8.5. Statistics (Submitted projects for 2025)

International Hydrographic Organization

| Submitted Projects for 2025 |                                    |                |      |        |               |                                    |                                   |                |       |  |  |
|-----------------------------|------------------------------------|----------------|------|--------|---------------|------------------------------------|-----------------------------------|----------------|-------|--|--|
| CB Phase                    | Number of<br>projects<br>submitted | Amount (Euros) | %    |        | RHC           | Number of<br>projects<br>submitted | Number of<br>projects<br>accepted | Amount (Euros) | %     |  |  |
| 0