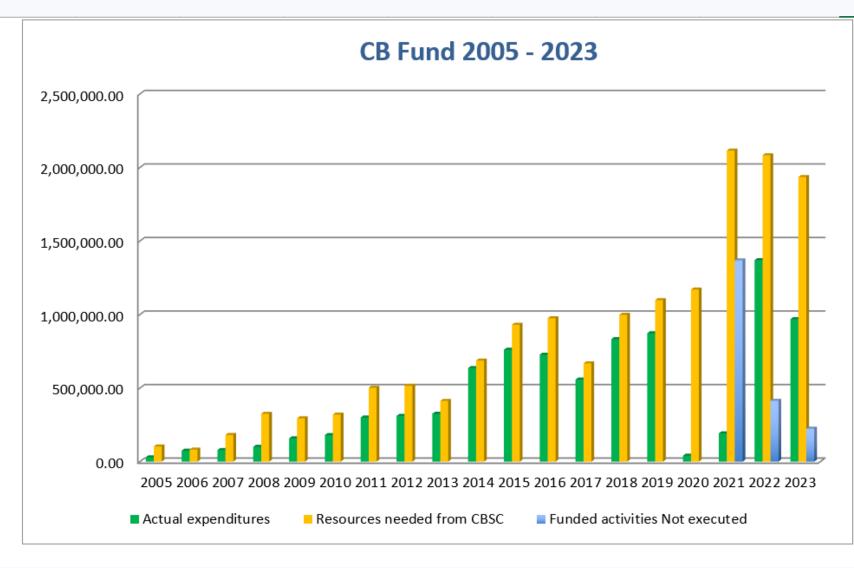

## **IHO** 8.5. Statistics

|      | Resources    | Actual       | Funded         |  |
|------|--------------|--------------|----------------|--|
|      | needed from  | expenditure  | activities Not |  |
| Year | CBSC         | s            | executed       |  |
| 2005 | 103,166.90   | 29,699.29    |                |  |
| 2006 | 82,000.00    | 74,420.73    |                |  |
| 2007 | 181,500.00   | 78,827.55    |                |  |
| 2008 | 325,267.00   | 100,695.98   |                |  |
| 2009 | 294,782.00   | 158,205.44   |                |  |
| 2010 | 319,880.00   | 180,625.99   |                |  |
| 2011 | 502,435.00   | 300,388.32   |                |  |
| 2012 | 516,185.76   | 310,810.03   |                |  |
| 2013 | 412,600.00   | 325,717.63   |                |  |
| 2014 | 687,444.60   | 636,263.36   |                |  |
| 2015 | 930,907.00   | 760,801.06   |                |  |
| 2016 | 975,106.00   | 727,198.06   |                |  |
| 2017 | 667,751.85   | 558,217.16   |                |  |
| 2018 | 998,250.00   | 833,466.10   |                |  |
| 2019 | 1,097,825.00 | 872,832.00   |                |  |
| 2020 | 1,170,186.85 | 40,285.00    |                |  |
| 2021 | 2,115,003.00 | 192,097.45   | 1,368,447.55   |  |
| 2022 | 2,083,718.20 | 1,370,370.82 | 413,818.18     |  |
| 2023 | 1,934,896.33 | 968,747.42   | 224,205.00     |  |