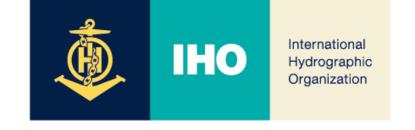

#### **MANUFACTURER 1**

own charts are easily recognizable due to the steps of bathys, the frequency of spot soundings, the detail of objetcs along the coastline (eg rocks) as well as how the Geonames are written (DERIVED CHART – Own Chart)