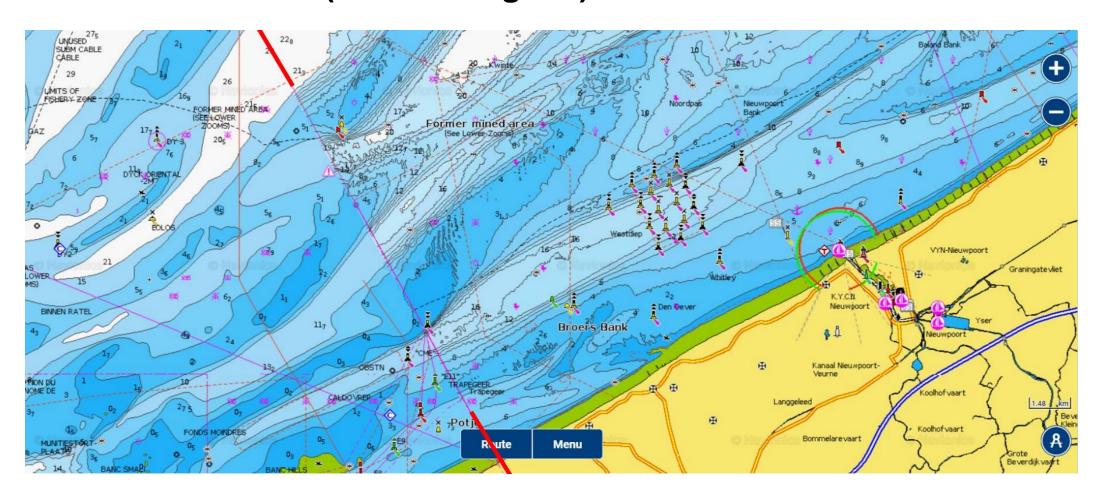

wider product boundaries, reduced administrative expenses for royalty calculation and reporting.
- 100% of claimed waters of Spain, Portugal, Belgium, Netherlands, Cyprus, Croatia\*, Slovenia, Montenegro, Malta, Bermuda, Bahamas, Turks and Caicos, Hong Kong, Gibraltar, Cape Verde are covered with proprietary charts by
- In addition there are other areas of France (open waters in Med and Atlantic including overseas territories in Caribbean,
  Africa and Pacific), Italy (open waters + coastal waters in Southern Islands around Sicily, Venice and Marano Iagoon),
  Greece (open waters), UK South (coastal waters from Bude in Cornwall to the mouth of Thames river), Norway (open waters), Australia (open waters).



International Hydrographic Organization

#### **MANUFACTURER 1 (France/Belgium)**





International Hydrographic Organization

#### **MANUFACTURER 2 (ITALY)**





#### International Hydrographic Organization

#### **MANUFACTURER 2 (ITALY)**





International Hydrographic Organization

### MANUFACTURER 3 (Sweden)





International Hydrographic Organization

#### **MANUFACTURER 1 (Sweden)**





International Hydrographic Organization

## MANY OPEN PORTALS USED WITH DATA IN SOME CASES FROM HO'S BUT USED IN A WIDER RANGE BY INDUSTRY THEN HO'S





International Hydrographic Organization

#### **EXTENSIVE DATA COLLECTION EXAMPLE FROM SPAIN 1**

| Source                                                                | Coverage                | Comment