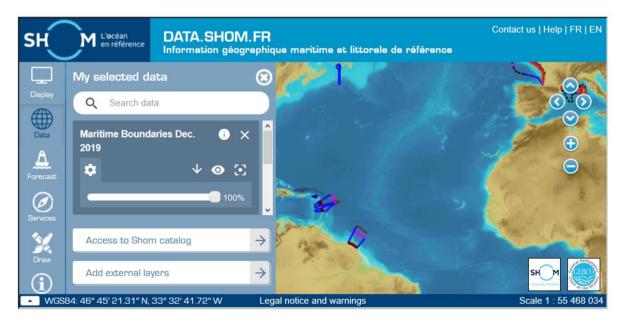

The data.shom.fr portal is the **reference platform for geographical maritime and coastal information** pursuant to the <u>INSPIRE</u> Directive. The maritime boundaries are presented here, but the portal also allows you to search, view and access geotagged data from Shom.

### FRANCE: NATIONAL PORTAL OF MARITIME LIMITS - MARITIMELIMITS.GOUV.FR