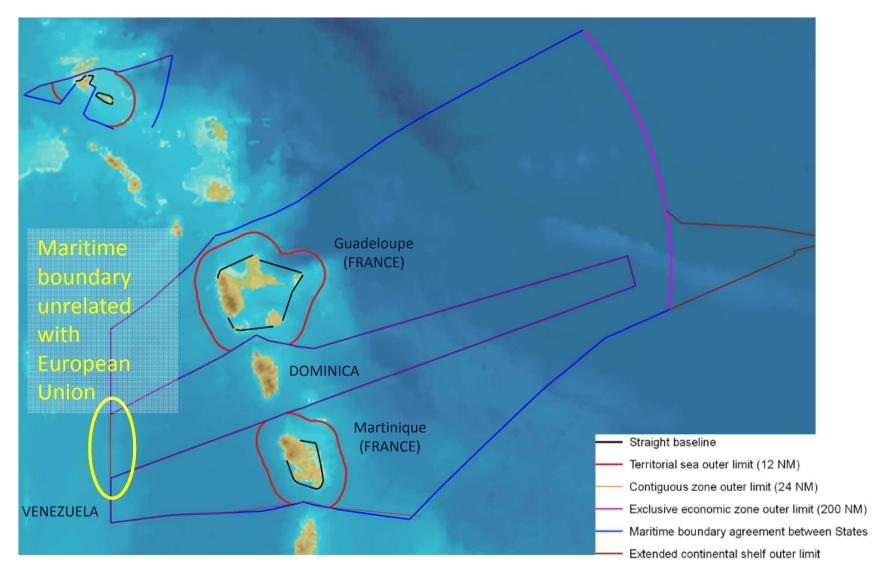

## France: comparison with the official MLB digital data

OHI - IENWG - 14/01/2020

BROADCAST OF DIGITAL DATA ON MARITIME BOUNDARIES

## France: comparison with the official MLB digital data

BROADCAST OF DIGITAL DATA ON MARITIME BOUNDARIES

## France: comparison with the official MLB digital data