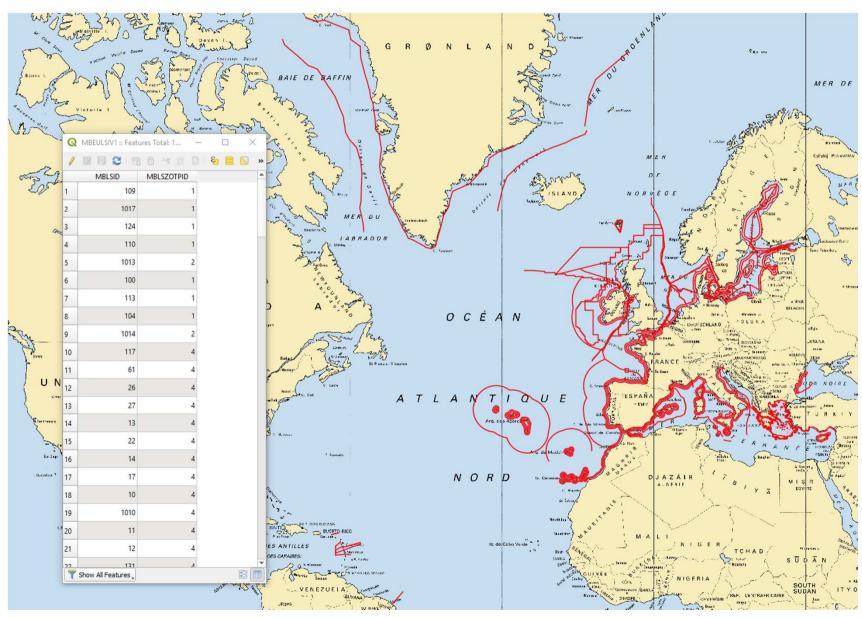

# France: available information in digital data

| neighbo | or descriptio                                                              | country | nature                                        | type          | agency | reference                                     | territory                | beginLifes                | inspireld                                     |
|---------|----------------------------------------------------------------------------|---------|-----------------------------------------------|---------------|--------|-----------------------------------------------|--------------------------|---------------------------|-----------------------------------------------|
| IT      | Délimitation de la mer territoriale entre la France et l'Italie dans la ré | FR      | Délimitation maritime avec accord entre Etats | marbdy_accord | Shom   | Décret n° 89-490 du 12 juillet 1989 (Accord   | France métropolitaine    | 1989-07-12T00:00:00+02:00 | http://www.shom.fr/BDML/DELMAR/FR000030056300 |
| MC      | Délimitation de la mer territoriale entre la France et Monaco              | FR      | Délimitation maritime avec accord entre Etats | marbdy_accord | Shom   | Décret n° 85-1064 du 2 octobre 1985 (Accor    | France métropolitaine    | 1985-10-02T00:00:00+02:00 | http://www.shom.fr/BDML/DELMAR/FR000000186100 |
| MC      | Délimitation de la mer territoriale entre la France et Monaco              | FR      | Délimitation maritime avec accord entre Etats | marbdy_accord | Shom   | Décret n° 85-1064 du 2 octobre 1985 (Accor    | France métropolitaine    | 1985-10-02T00:00:00+02:00 | http://www.shom.fr/BDML/DELMAR/FR000000186200 |
| MC      | Délimitation des espaces maritimes entre la France et Monaco               | FR      | Délimitation maritime avec accord entre Etats | marbdy_accord | Shom   | Décret n° 85-1064 du 2 octobre 1985 (Accor    | France métropolitaine    | 1985-10-02T00:00:00+02:00 | http://www.shom.fr/BDML/DELMAR/FR000000169700 |
| AG      | Délimitation des zones économiques exclusives de la France (Saint          | FR      | Délimitation maritime avec accord entre Etats | marbdy_accord | Shom   | Décret n° 2019-273 du 3 avril 2019 (Accord    | Antilles françaises      | 2019-04-03T00:00:00+02:00 | http://www.shom.fr/BDML/DELMAR/FR000020705900 |
| GB      | Délimitation maritime entre la France (Saint-Martin et Saint-Barthél       | FR      | Délimitation maritime avec accord entre Etats | marbdy_accord | Shom   | Décret n° 97-938 du 8 octobre 1997 (Accord    | Antilles françaises      | 1997-10-08T00:00:00+02:00 | http://www.shom.fr/BDML/DELMAR/FR00000015440  |
| NL      | Délimitation des espaces maritimes entre la France et les Pays-Bas         | FR      | Délimitation maritime avec accord entre Etats | marbdy_accord | Shom   | Décret n° 2017-481 du 5 avril 2017 (Accord d  | Antilles françaises      | 2017-04-05T00:00:00+02:00 | http://www.shom.fr/BDML/DELMAR/FR00001076520  |
| NL      | Délimitation des espaces maritimes entre la France et les Pays-Bas         | FR      | Délimitation maritime avec accord entre Etats | marbdy_accord | Shom   | Décret n° 2017-481 du 5 avril 2017 (Accord d  | Antilles françaises      | 2017-04-05T00:00:00+02:00 | http://www.shom.fr/BDML/DELMAR/FR00001076330  |
| AG      | Délimitation des zones économiques exclusives de la France (Saint          | FR      | Délimitation maritime avec accord entre Etats | marbdy_accord | Shom   | Décret n° 2019-273 du 3 avril 2019 (Accord    | Antilles françaises      | 2019-04-03T00:00:00+02:00 | http://www.shom.fr/BDML/DELMAR/FR00002070580  |
| NL      | Délimitation des espaces maritimes entre la France et les Pays-Bas         | FR      | Délimitation maritime avec accord entre Etats | marbdy_accord | Shom   | Décret n° 2017-481 du 5 avril 2017 (Accord d  | Antilles françaises      | 2017-04-05T00:00:00+02:00 | http://www.shom.fr/BDML/DELMAR/FR00001076320  |
| VE      | Délimitation maritime entre la France (Guadeloupe et Martinique) e         | FR      | Délimitation maritime avec accord entre Etats | marbdy_accord | Shom   | Décret n° 83-197 du 9 mars 1983 (Accord de    | Antilles françaises      | 1983-03-09T00:00:00+02:00 | http://www.shom.fr/BDML/DELMAR/FR00000014190  |
| DM      | Délimitation maritime entre la France (Martinique, Guadeloupe, Sai         | FR      | Délimitation maritime avec accord entre Etats | marbdy_accord | Shom   | Décret n° 89-302 du 9 mai 1989 (Accord de     | Antilles françaises      | 1989-05-09T00:00:00+02:00 | http://www.shom.fr/BDML/DELMAR/FR00000014230  |
| LC      | Délimitation maritime entre la France (Martinique) et Sainte-Lucie         | FR      | Délimitation maritime avec accord entre Etats | marbdy_accord | Shom   | Décret n° 81-609 du 18 mai 1981 (Accord de    | Antilles françaises      | 1981-05-18T00:00:00+02:00 | http://www.shom.fr/BDML/DELMAR/FR00000014020  |
| ВВ      | Délimitation maritime des zones économiques exclusives et du plat          | FR      | Délimitation maritime avec accord entre Etats | marbdy_accord | Shom   | Décret n° 2010-68 du 15 janvier 2010 (Accor   | Antilles françaises      | 2010-01-15T00:00:00+02:00 | http://www.shom.fr/BDML/DELMAR/FR00001021120  |
| AG      | Délimitation des zones économiques exclusives de la France (Guad           | FR      | Délimitation maritime avec accord entre Etats | marbdy_accord | Shom   | Décret n° 2019-273 du 3 avril 2019 (Accord    | Antilles françaises      | 2019-04-03T00:00:00+02:00 | http://www.shom.fr/BDML/DELMAR/FR00002070640  |
| CA      | Limite entre les eaux territoriales du Canada et les zones soumises à      | FR      | Délimitation maritime avec accord entre Etats | marbdy_accord | Shom   | Décret n° 72-692 du 25 juillet 1972 (Accord   | Saint-Pierre-et-Miquelon | 1972-07-25T00:00:00+02:00 | http://www.shom.fr/BDML/DELMAR/FR00000040880  |
| CA      | Délimitation des espaces maritimes entre la France (Saint-Pierre et        | FR      | Délimitation maritime avec accord entre Etats | marbdy_accord | Shom   | Décision du 10 juin 1992 du tribunal d'arbitr | Saint-Pierre-et-Miquelon | 1992-06-10T00:00:00+02:00 | http://www.shom.fr/BDML/DELMAR/FR00000040890  |
| CA      | Délimitation des espaces maritimes entre la France (Saint-Pierre et        | FR      | Délimitation maritime avec accord entre Etats | marbdy_accord | Shom   | Décision du 10 juin 1992 du tribunal d'arbitr | Saint-Pierre-et-Miquelon | 1992-06-10T00:00:00+02:00 | http://www.shom.fr/BDML/DELMAR/FR00000040870  |
| ES      | Limite extérieure des eaux communes franco-espagnoles                      | FR      | Délimitation maritime avec accord entre Etats | marbdy_accord | Shom   | Décret n° 65-173 du 4 mars 1965 (Accord de    | France métropolitaine    | 1965-03-04T00:00:00+02:00 | http://www.shom.fr/BDML/DELMAR/FR00001860560  |
| ES      | Limite extérieure des eaux communes franco-espagnoles                      | FR      | Délimitation maritime avec accord entre Etats | marbdy_accord | Shom   | Décret n° 65-173 du 4 mars 1965 (Accord de    | France métropolitaine    | 1965-03-04T00:00:00+02:00 | http://www.shom.fr/BDML/DELMAR/FR00001860570  |
| FJ      | Délimitation des zones économiques exclusives entre la France (No          | FR      | Délimitation maritime avec accord entre Etats | marbdy_accord | Shom   | Décret n° 91-74 du 17 janvier 1991 (Accord    | Nouvelle-Calédonie       | 1991-01-17T00:00:00+02:00 | http://www.shom.fr/BDML/DELMAR/FR00000025760  |