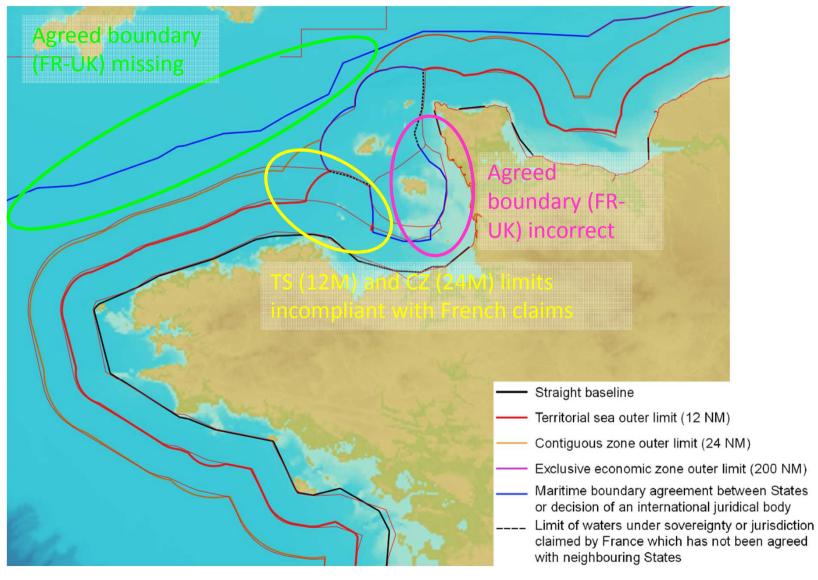

## France: comparison with the official MLB digital data

OHI - IENWG - 14/01/2020

BROADCAST OF DIGITAL DATA ON MARITIME BOUNDARIES

## France: comparison with the official MLB digital data

BROADCAST OF DIGITAL DATA ON MARITIME BOUNDARIES

## France: comparison with the official MLB digital data