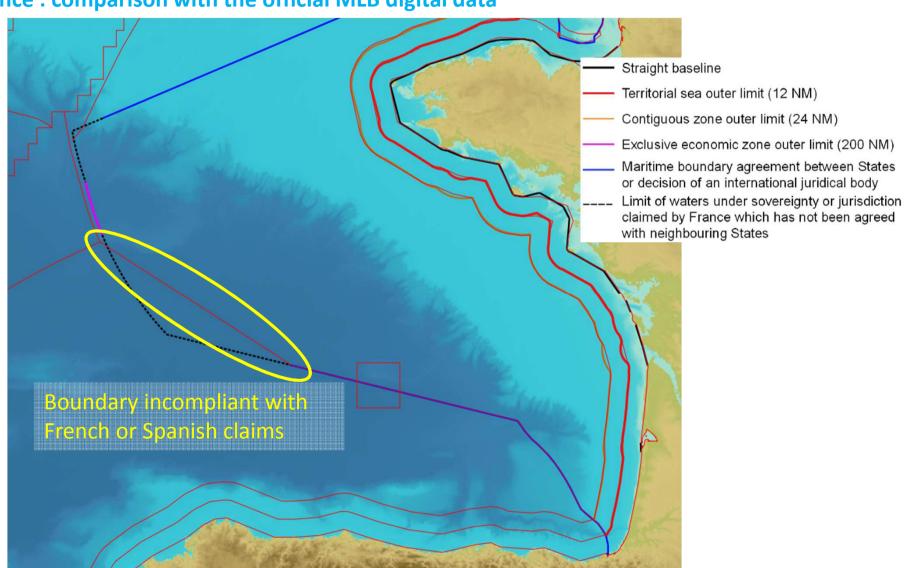

## France: comparison with the official MLB digital data

OHI - IENWG - 14/01/2020

BROADCAST OF DIGITAL DATA ON MARITIME BOUNDARIES

## France: comparison with the official MLB digital data

BROADCAST OF DIGITAL DATA ON MARITIME BOUNDARIES

## France: comparison with the official MLB digital data