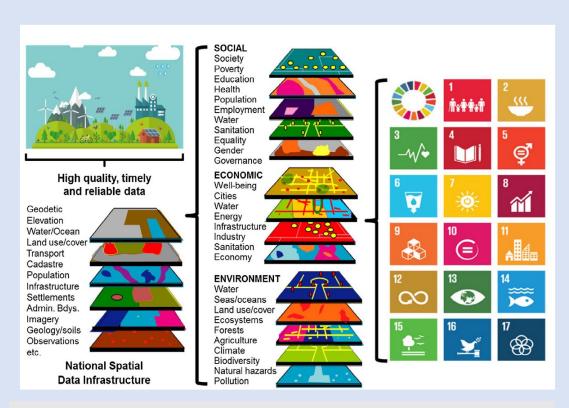

## How MSDI could contribute to UN Sustainable Development Goals

Figure 4. Extending fundamental geospatial data themes within the National Spatial Data Infrastructure (NSDI) to accommodate the SDGs and targets by means of the global indicator framework.