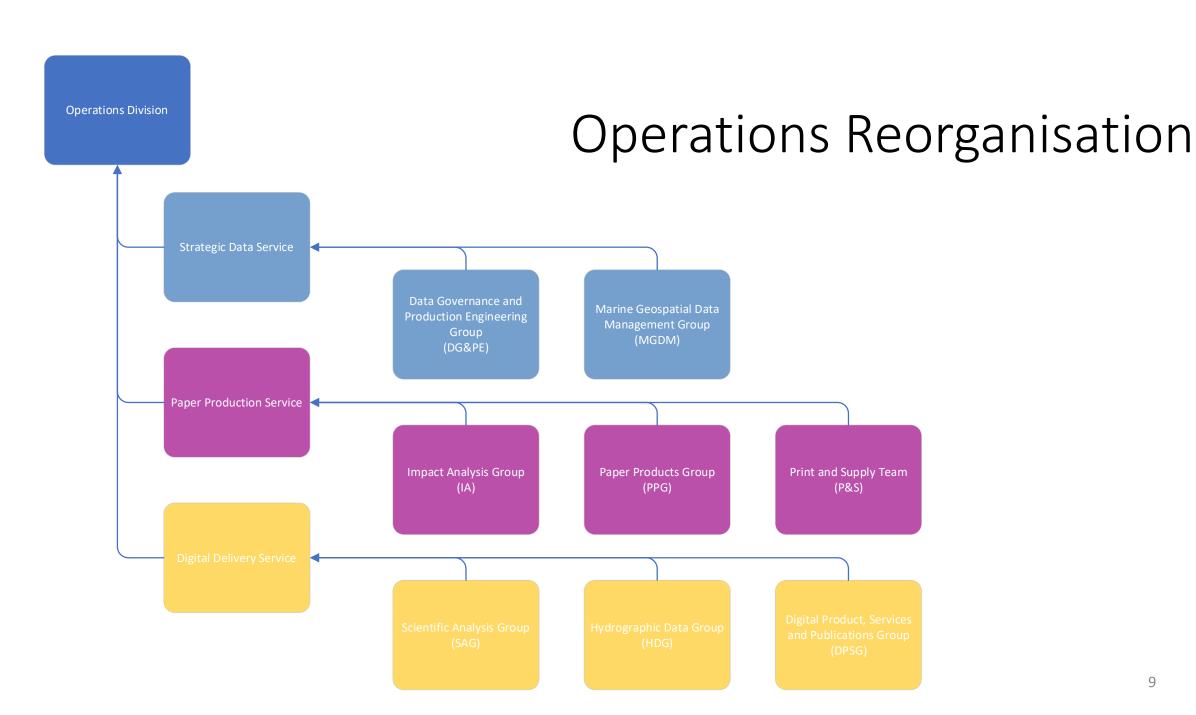

Strategic Data Service

**Deputy Chief Data Officer** 

#### Strategic Data Service

Data Governance and Production Engineering Group (DG&PE) Data Governance
Technical Training
Change Delivery
Standards

Marine Geospatial Data Management Group (MGDM) Data Stewards
Data Improvement
Data Migration

### Current Activity

- Data Strategy
- Definition of Data Stewardship
- Data Improvement to support S1xx
- Standards Development
- Data Quality Plan
- Embedding Data Governance
- Continued support to business as usual
- OGC FMSDI Projects