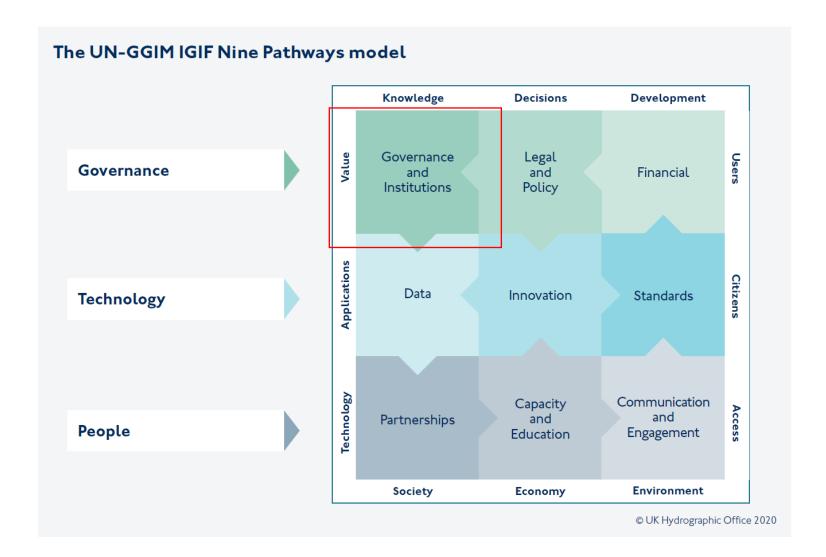

Strategic Data Service

**Deputy Chief Data Officer** 

#### Strategic Data Service

Data Governance and Production Engineering Group (DG&PE) Data Governance
Technical Training
Change Delivery
Standards

Marine Geospatial Data Management Group (MGDM) Data Stewards
Data Improvement
Data Migration

### Current Activity

- Data Strategy
- Definition of Data Stewardship
- Data Improvement to support S1xx
- Standards Development
- Data Quality Plan
- Embedding Data Governance
- Continued support to business as usual
- OGC FMSDI Projects