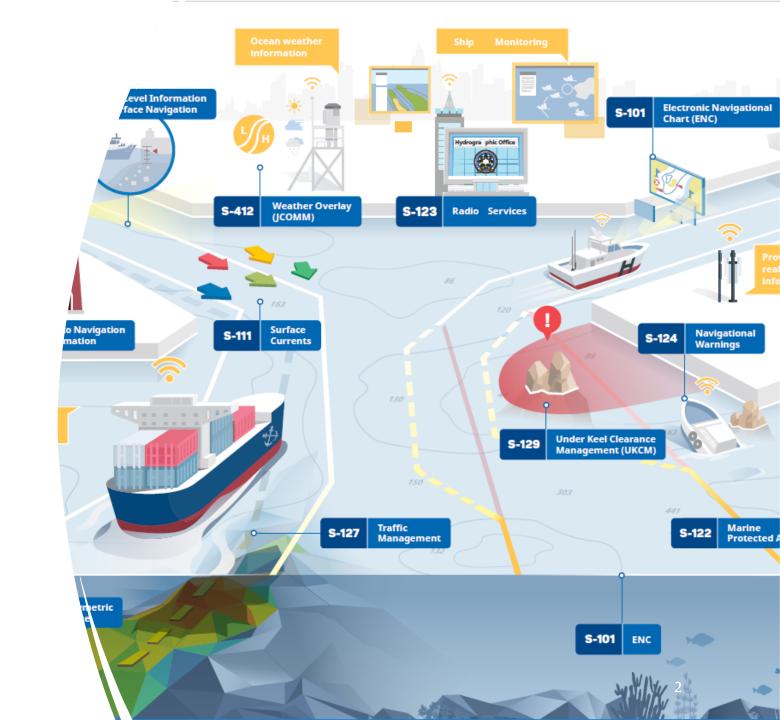

## Drivers For Change

- Next Generation Navigation Products – S1xx
- Decline in use of paper
- Increasingly sophisticated use of marine data – digital twins and autonomy