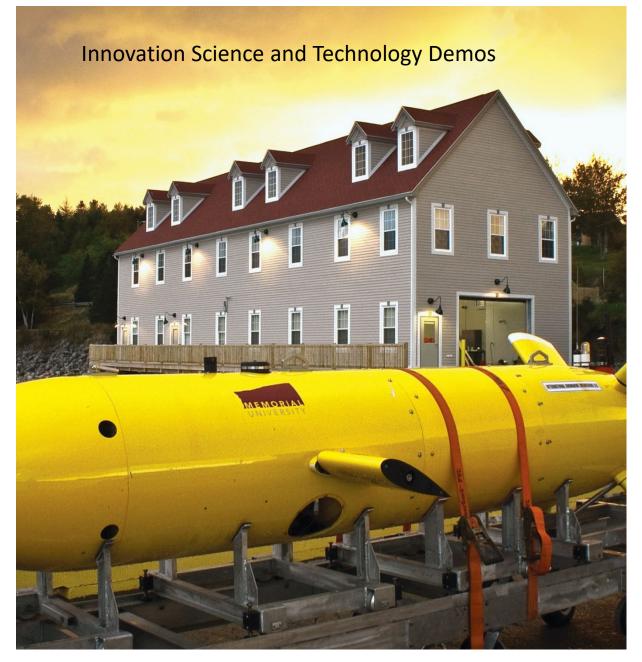

## 2022 ARHC 12 Newfoundland and Labrador Canada

| Day 1 (evening) - Monday, Sept 12    | Icebreaker reception                                                   | Core Science Bldgs. – Memorial University of Newfoundland and Labrador                                                |
|--------------------------------------|------------------------------------------------------------------------|-----------------------------------------------------------------------------------------------------------------------|
| Day 2 (all day) - Tuesday, Sept 13   | ARHC Open Forum/Session with Stakeholders. [Themes, format, etc. TBD.] | Signal Hill Campus - Conference hall                                                                                  |
| Day 3 (all day) - Wednesday, Sept 14 | ARHC Meeting (closed)                                                  |                                                                                                                       |
| Day 3 (evening)- Wednesday, Sept 14  | ARHC dinner                                                            | The Fisheries and Marine Institute of Memorial University                                                             |
| Day 4 (all day) - Thursday, Sept 15  | Innovation Science and Technology Demos                                | The Launch at Holyrood Transportation provided                                                                        |
| Day 4 (evening) - Thursday, Sept 15  | Informal evening event                                                 | Bus to drop participants to become honorary<br>Newfoundlanders at an informal event, free<br>evening for participants |
| Day 5 (morning) -Friday, Sept 16     | ARHC wrap up meetings                                                  | Signal Hill Campus - conference hall                                                                                  |