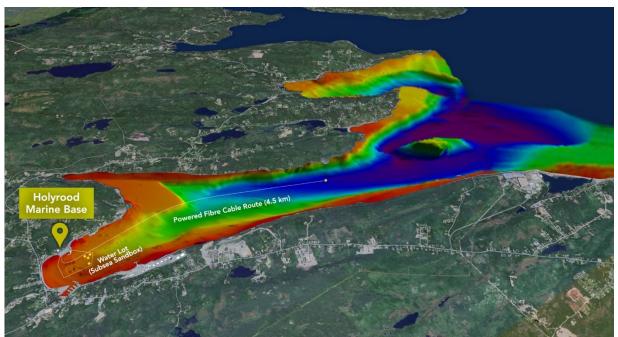

## 2022 ARHC 12 Newfoundland and Labrador Canada

| Day 1 (evening) - Monday, Sept 12    | Icebreaker reception                                                   | Core Science Bldgs. – Memorial University of Newfoundland and Labrador                                                |
|--------------------------------------|------------------------------------------------------------------------|-----------------------------------------------------------------------------------------------------------------------|
| Day 2 (all day) - Tuesday, Sept 13   | ARHC Open Forum/Session with Stakeholders. [Themes, format, etc. TBD.] | Signal Hill Campus - Conference hall                                                                                  |
| Day 3 (all day) - Wednesday, Sept 14 | ARHC Meeting (closed)                                                  |                                                                                                                       |
| Day 3 (evening)- Wednesday, Sept 14  | ARHC dinner                                                            | The Fisheries and Marine Institute of Memorial University                                                             |
| Day 4 (all day) - Thursday, Sept 15  | Innovation Science and Technology Demos                                | The Launch at Holyrood Transportation provided                                                                        |
| Day 4 (evening) - Thursday, Sept 15  | Informal evening event                                                 | Bus to drop participants to become honorary<br>Newfoundlanders at an informal event, free<br>evening for participants |
| Day 5 (morning) -Friday, Sept 16     | ARHC wrap up meetings                                                  | Signal Hill Campus - conference hall                                                                                  |