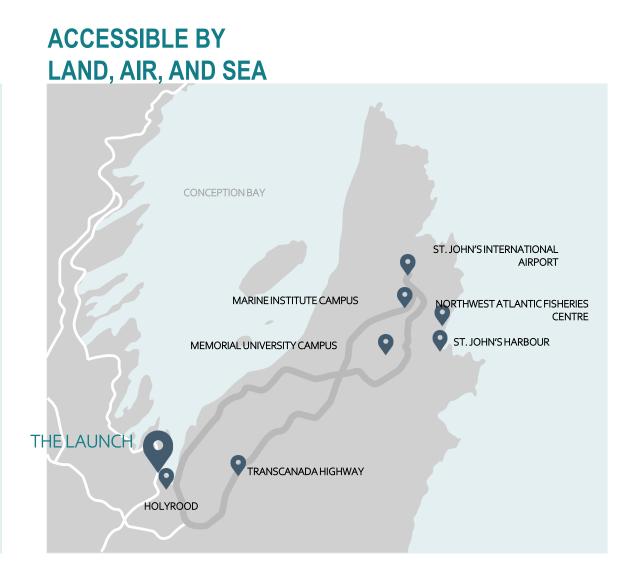

|
| Day 4 (all day) - Thursday, Sept 15  | Innovation Science and Technology Demos                                | The Launch at Holyrood Transportation provided                                                                        |
| Day 4 (evening) - Thursday, Sept 15  | Informal evening event                                                 | Bus to drop participants to become honorary<br>Newfoundlanders at an informal event, free<br>evening for participants |
| Day 5 (morning) -Friday, Sept 16     | ARHC wrap up meetings                                                  | Signal Hill Campus - conference hall                                                                                  |







## **READY TO GREET YOU**

## NESTLED ON THE EDGE OF THE NORTH ATLANTIC