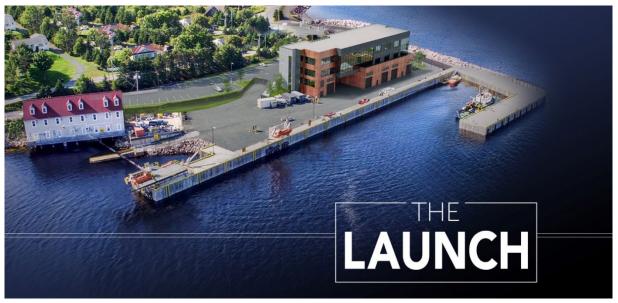

## 2022 ARHC 12 Newfoundland and Labrador Canada

| Day 1 (evening) - Monday, Sept 12    | Icebreaker reception                                                   | Core Science Bldgs. – Memorial University of Newfoundland and Labrador                                                |
|--------------------------------------|------------------------------------------------------------------------|-----------------------------------------------------------------------------------------------------------------------|
| Day 2 (all day) - Tuesday, Sept 13   | ARHC Open Forum/Session with Stakeholders. [Themes, format, etc. TBD.] | Signal Hill Campus - Conference hall                                                                                  |
| Day 3 (all day) - Wednesday, Sept 14 | ARHC Meeting (closed)                                                  |                                                                                                                       |
| Day 3 (evening)- Wednesday, Sept 14  | ARHC dinner                                                            | The Fisheries and Marine Institute of Memorial University                                                             |
| Day 4 (all day) - Thursday, Sept 15  | Innovation Science and Technology Demos                                | The Launch at Holyrood Transportation provided                                                                        |
| Day 4 (evening) - Thursday, Sept 15  | Informal evening event                                                 | Bus to drop participants to become honorary<br>Newfoundlanders at an informal event, free<br>evening for participants |
| Day 5 (morning) -Friday, Sept 16     | ARHC wrap up meetings                                                  | Signal Hill Campus - conference hall                                                                                  |