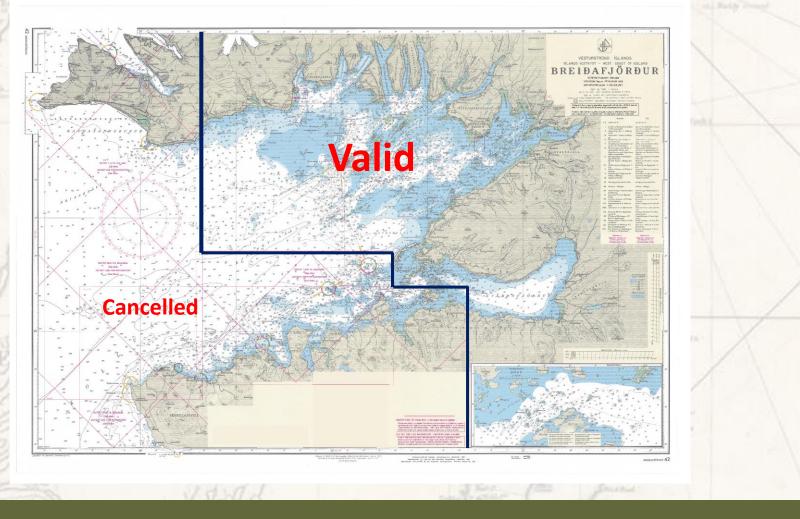

# IS42 Breiðafjörður 1:160.000 Pub. 1946. NE 1979

IHO

nternationa

Hydrographic Organization

> Printed in 2004 updated acc. to latest NMs

# IS42 Breiðafjörður New Edition 2022

**IHO** 

nternationa

Hydrographic Organization

#### NOTIST EKKI TIL SIGLINGA – Hluti sjókortsins er ógildur

Hluti þessa sjókorts er ógildur. Sá hluti kortsins sem hefur verið ógiltur er sunnan og vestan línu sem fylgir austur og norður mörkum þriggja sjókorta: nr. 37 Hjörsey - Stykkishólmur, nr. 43 Öndverðarnes - Tálkni og nr. 426 Ólafsvík - Stykkishólmur. Sjófarendur skulu nota nýjustu útgáfur þessara sjókorta á umræddu svæði.

#### DO NOT USE FOR NAVIGATION - Part of the chart is invalid

A part of this chart is invalid. Cancelled part is to the south and west of a line following east and north limits of three larger scale charts: IS37 Hjörsey -Stykkishólmur, IS43 Öndverðarnes - Tálkni and IS426 Ólafsvík - Stykkishólmur. Mariners navigating within this area must use latest edition of these charts.