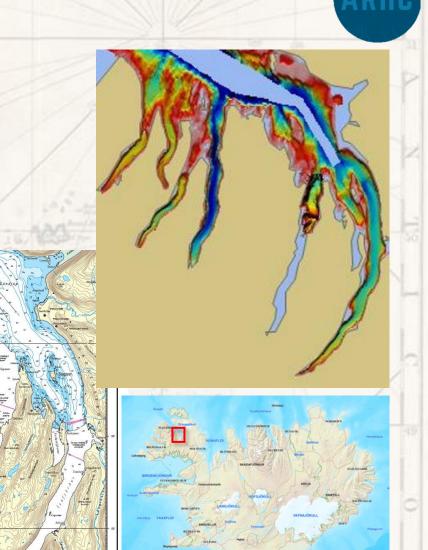

## Surveys

International

Hydrographic Organization

IHO

- Inadequately surveyed area covered
  - North of the Westfjords
    - only lead line before

#### • Unsurveyed areas covered:

 Six fjords on the south side of Ísafjarðadjúp and three in Jökulfirðir