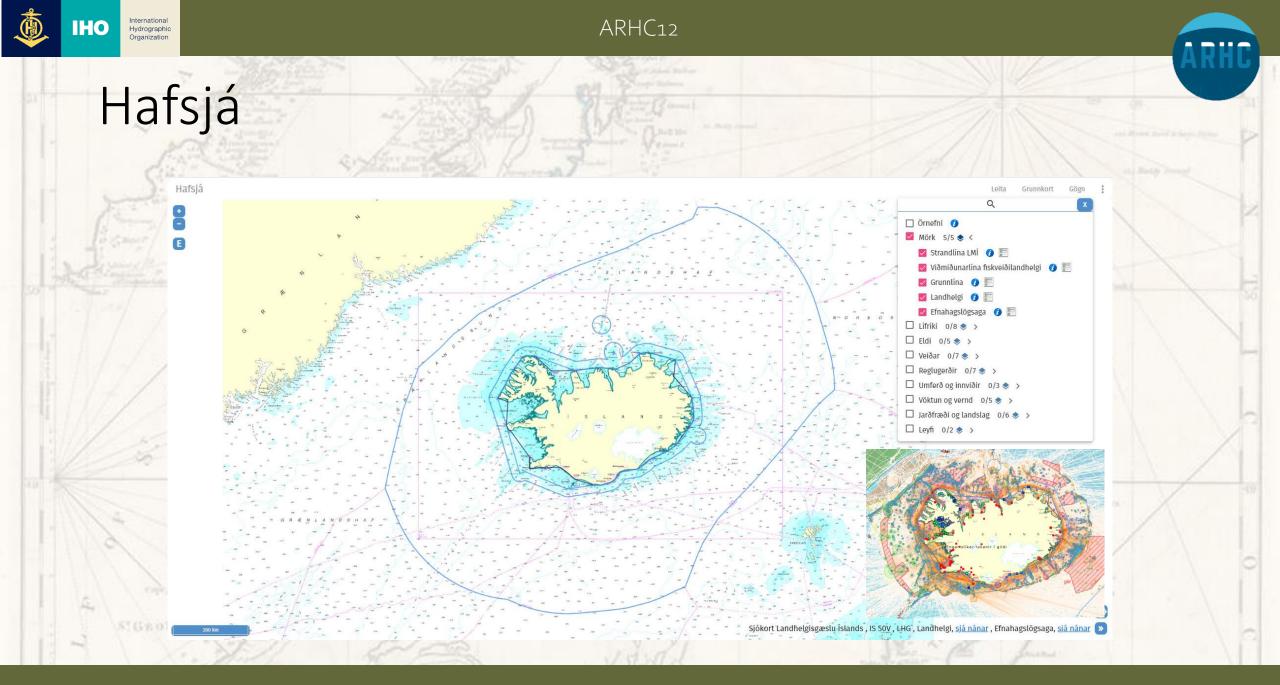

gating within this area must use latest edition of these charts.





### New charts & updates

# IS42 Breiðafjörður New Edition 2022

nternational

Hydrographic Organization

IHO



### **EMODnet Bathymetry**

Sounding dataset

HO

nternationa

Hydrographic Organization

- Delivered in July 2022 as a collection of \*.xyz export files.
- All processed depth data
  - used to compile Icelandic charts scales 1:300.000 and larger(June 2019)

... will be a big improvement to EMODnet Bathymetry <u>https://portal.emodnet-bathymetry.eu/</u>



### **EMODnet Bathymetry**

 Data from <u>MFRI</u> will be added to EMODnet Bathymetry

IHO

nternationa

Hydrographic Organization

• together with the data from Icelandic charts



St. John's Canada | 13-16 September 2022

RED Multi-beam BLUE Single-beam