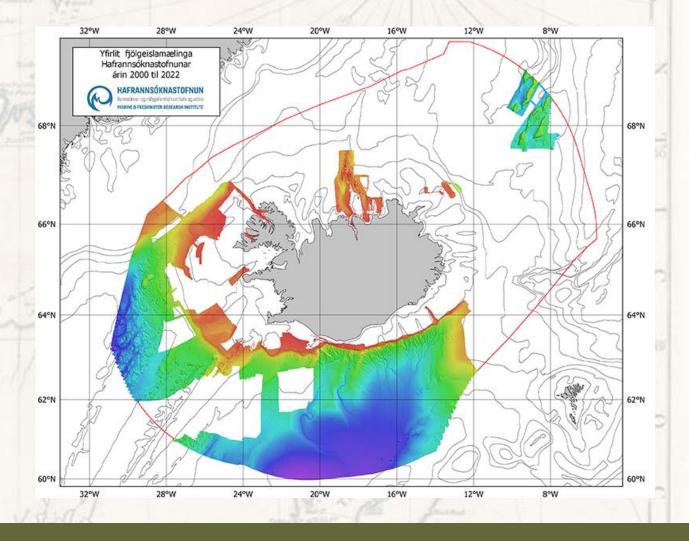

IS43 Öndverðarnes - Tálkni and IS426 Ólafsvík - Stykkishólmur. Mariners navigating within this area must use latest edition of these charts.





### New charts & updates

# IS42 Breiðafjörður New Edition 2022

nternational

Hydrographic Organization

IHO



### **EMODnet Bathymetry**

Sounding dataset

HO

nternationa

Hydrographic Organization

- Delivered in July 2022 as a collection of \*.xyz export files.
- All processed depth data
  - used to compile Icelandic charts scales 1:300.000 and larger(June 2019)

... will be a big improvement to EMODnet Bathymetry <u>https://portal.emodnet-bathymetry.eu/</u>



### **EMODnet Bathymetry**

 Data from <u>MFRI</u> will be added to EMODnet Bathymetry

IHO

nternationa

Hydrographic Organization

• together with the data from Icelandic charts



St. John's Canada | 13-16 September 2022

RED Multi-beam BLUE Single-beam