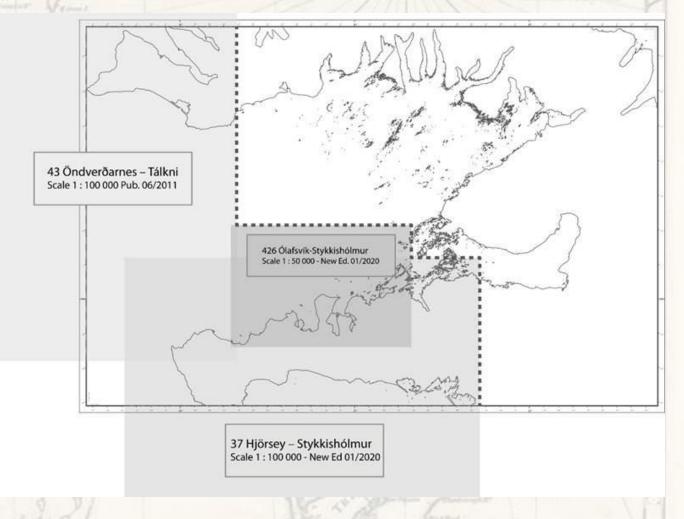

#### NOTIST EKKI TIL SIGLINGA – Hluti sjókortsins er ógildur

Hluti þessa sjókorts er ógildur. Sá hluti kortsins sem hefur verið ógiltur er sunnan og vestan línu sem fylgir austur og norður mörkum þriggja sjókorta: nr. 37 Hjörsey - Stykkishólmur, nr. 43 Öndverðarnes - Tálkni og nr. 426 Ólafsvík - Stykkishólmur. Sjófarendur skulu nota nýjustu útgáfur þessara sjókorta á umræddu svæði.

#### DO NOT USE FOR NAVIGATION - Part of the chart is invalid

A part of this chart is invalid. Cancelled part is to the south and west of a line following east and north limits of three larger scale charts: IS37 Hjörsey -Stykkishólmur, IS43 Öndverðarnes - Tálkni and IS426 Ólafsvík - Stykkishólmur. Mariners navigating within this area must use latest edition of these charts.