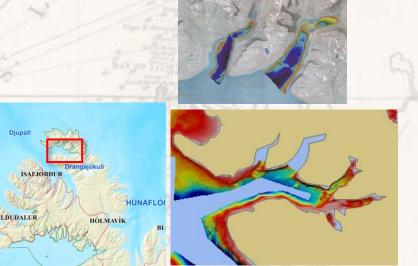

## Surveys

International

Hydrographic Organization

IHO

- Inadequately surveyed area covered
  - North of the Westfjords
    - only lead line before

#### • Unsurveyed areas covered:

 Six fjords on the south side of Ísafjarðadjúp and three in Jökulfirðir