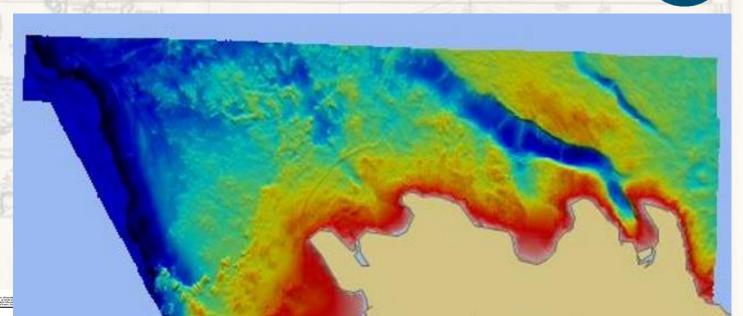

## Surveys

International

Hydrographic Organization

IHO

- Inadequately surveyed area covered
  - North of the Westfjords
    - only lead line before

#### • Unsurveyed areas covered:

 Six fjords on the south side of Ísafjarðadjúp and three in Jökulfirðir

RED Multi-beam BLUE Single-beam