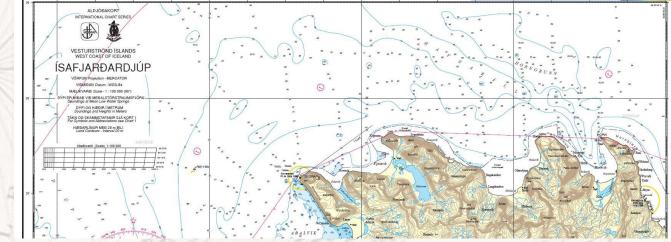

## Surveys

International

Hydrographic Organization

IHO

- Inadequately surveyed area covered
  - North of the Westfjords
    - only lead line before

#### • Unsurveyed areas covered:

 Six fjords on the south side of Ísafjarðadjúp and three in Jökulfirðir