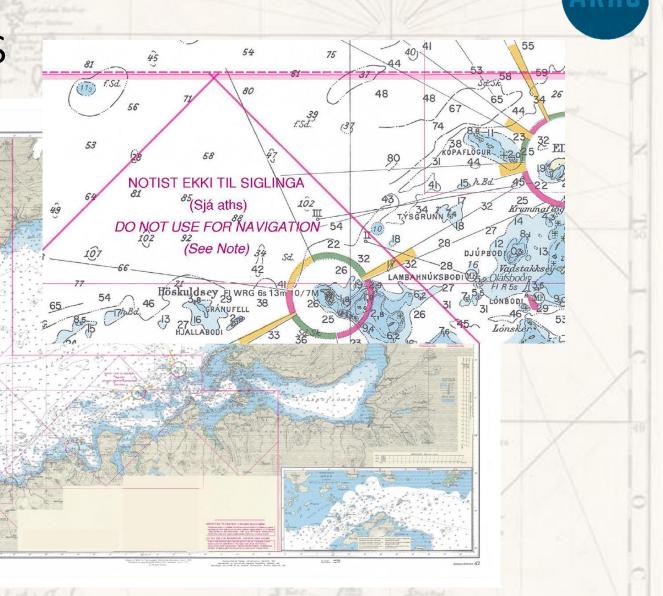

#### NOTIST EKKI TIL SIGLINGA – Hluti sjókortsins er ógildur

Hluti þessa sjókorts er ógildur. Sá hluti kortsins sem hefur verið ógiltur er sunnan og vestan línu sem fylgir austur og norður mörkum þriggja sjókorta: nr. 37 Hjörsey - Stykkishólmur, nr. 43 Öndverðarnes - Tálkni og nr. 426 Ólafsvík - Stykkishólmur. Sjófarendur skulu nota nýjustu útgáfur þessara sjókorta á umræddu svæði.

#### DO NOT USE FOR NAVIGATION - Part of the chart is invalid

A part of this chart is invalid. Cancelled part is to the south and west of a line following east and north limits of three larger scale charts: IS37 Hjörsey -Stykkishólmur, IS43 Öndverðarnes - Tálkni and IS426 Ólafsvík - Stykkishólmur. Mariners navigating within this area must use latest edition of these charts.