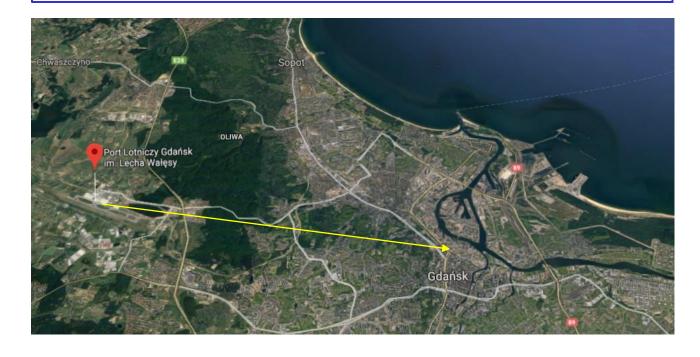

#### Transport from Airport to Hotel

The direct transportation from airport to the hotel is only available by taxi.

Taxi Charge (one way) approx: 80 Polish Zloty (about 20 EURO) Distance from Airport to Hotel about **16 km** (by Taxi about 17 min)

# FROM GDANSK LECH WALESA AIRPORT TO GDANSK

BY TRAIN, BY BUS, BY TAXI THE APPROXIMATE TIME OF ARRIVAL, DEPENDING ON THE RUSH HOUR, IS 20-30 MINUTES