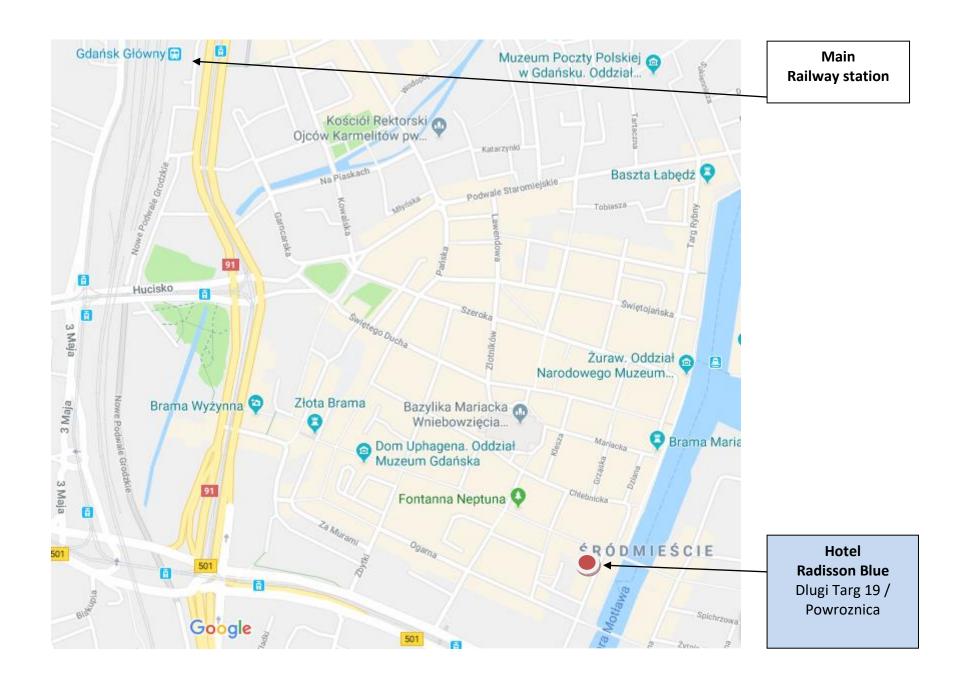

#### **RADISSON BLUE HOTEL, GDANSK**

Street: Dlugi Targ 19 / Powroznica

80-828 Gdansk, Poland Tel.: +48 58 325 4444 Fax: +48 58 325 4455

Website: https://www.radissonblu.com/pl/hotel-gdansk

25 rooms reserved at the Radisson Blue Hotel for accommodation of BSHC delegates (rooms will be available from 10 to 12 September 2019).

The closest bus stop to the city centre are "Dworzec Główny" (Main Station) and "Brama Wyżynna" (see on the map).