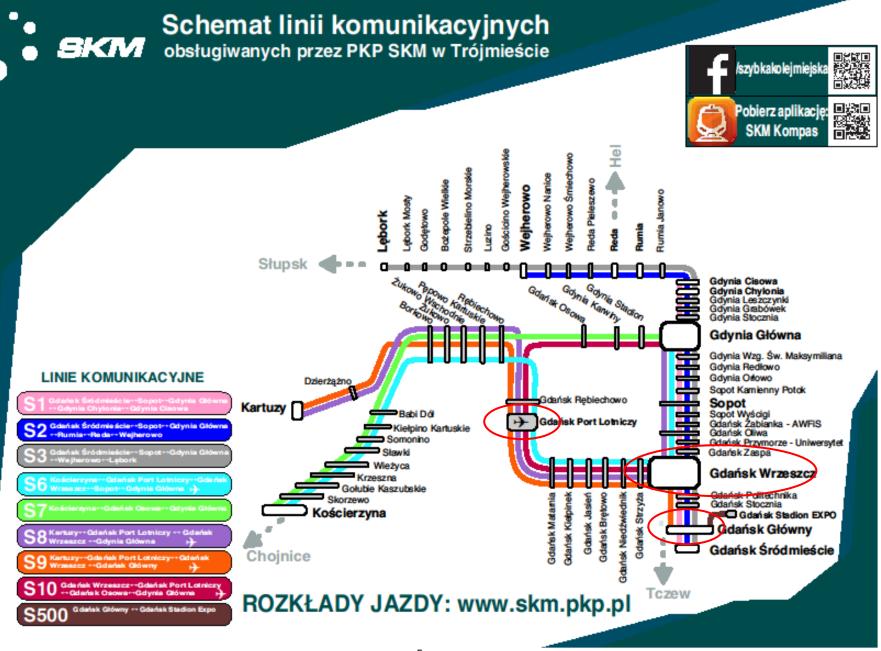

## By metropolitan railway:

The passengers may get to the Gdansk by SKM (Szybka Kolej Miejska) trains. The trains go from Airport – Gdansk Wrzeszcz /(change) – Gdansk Główny - every 30 minutes.

Available SKM tickets: Tickets with distance-related price (incl. train change in Gdansk-Wrzeszcz to get to Gdansk Główny) and city zone tickets, PLN 3.80 (adult ticket), allowing for travelling to any station within Gdansk. The tickets are available in the ticket machine located in the east side of T2 Terminal.

Time schedule and stations: skm.pkp.pl