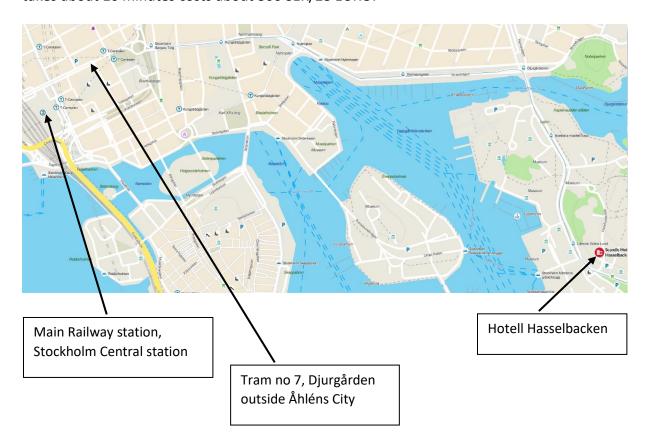

# Public transport from Arlanda Airport to Main Railway station, Stockholm Central station

# Public transport from Stockholm Central station to the hotel By tram

Take tram no.7 to Djurgården from T-centralen (just outside Åhléns City) and stop at Liljevalchs/Gröna Lund/ABBA The Museum. The journey takes about 15 minutes. A one-way ticket costs about 45/5 EURO SEK.

#### By taxi

From Stockholm Central Station, take a taxi straight to Hasselbacken. The journey usually takes about 10 minutes costs about 300 SEK/28 EURO.