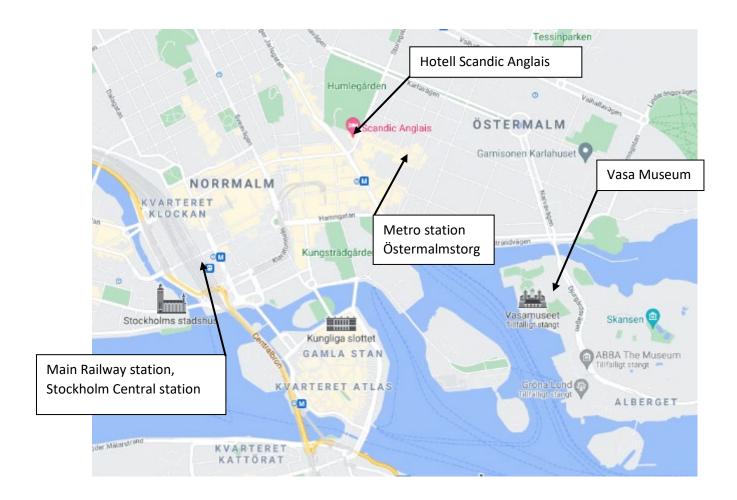

# Public transport from Arlanda Airport to Main Railway station, Stockholm Central station

## Public transport from Stockholm Central station to the hotel By metro

Take metro no.13 to Ropsten or no.14 to Mörby centrum from T-centralen and stop at Östermalmstorg. The journey takes about 3 minutes and then a walk about 5 minutes to the hotel. A one-way ticket costs about 45/5 EURO SEK.

### By taxi

From Stockholm Central Station, take a taxi straight to Scandic Anglais. The journey usually takes about 10 minutes costs about 300 SEK/28 EURO.