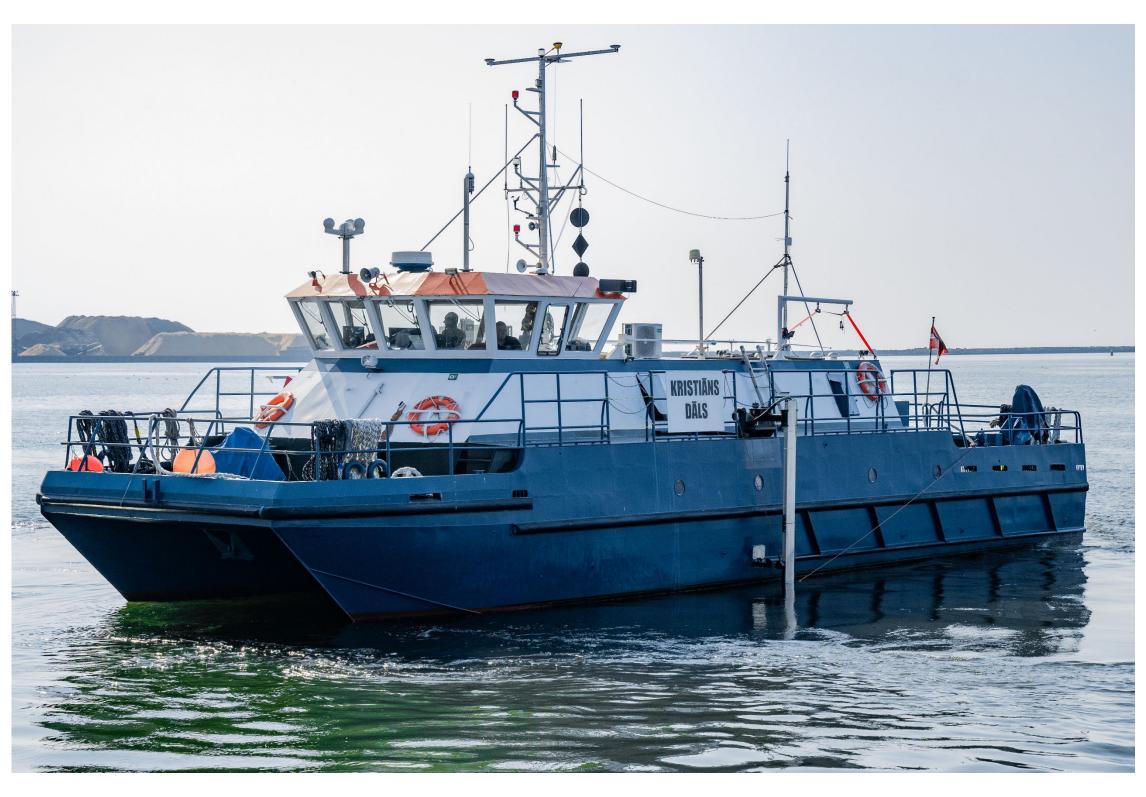

# Hydrography Department. Surveys

- Coverage of hydrographic surveys in 2024 (until September): 39.5 km²
- New survey equipment for the Survey vessel Kristiāns Dāls.
- Testing S-102 dataset production