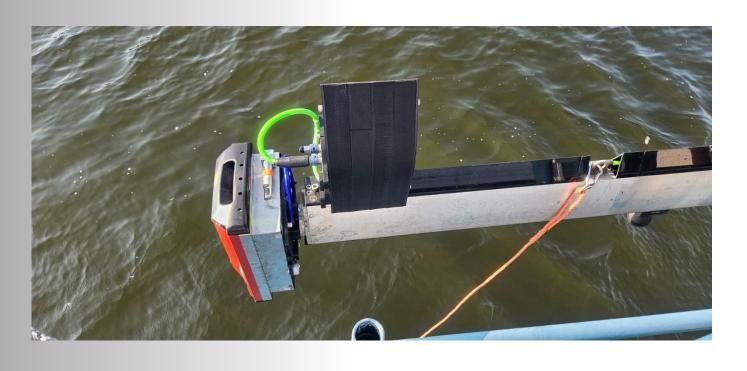

# Hydrography Department. Surveys

- Coverage of hydrographic surveys in 2024 (until September): 39.5 km²
- New survey equipment for the Survey vessel Kristiāns Dāls.
- Testing S-102 dataset production