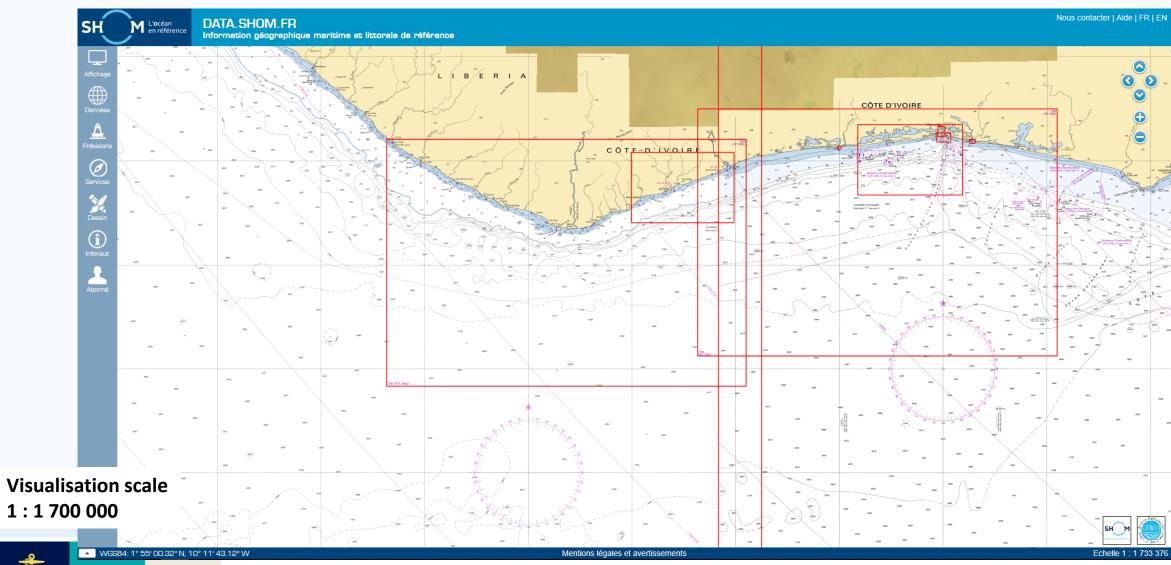

# To facilitate the transmission of nautical information, Shom is setting up a "RasterMarine CHAtO" product:

- Seamless assembly of Shom's nautical charts in the Region G (extension of the RasterMarine product covering metropolitan France to Region G)
  - Several raster layers depending on the map scale
  - When zooming in / out, the appropriate layer corresponding to the viewing scale is displayed.
- Product updated monthly
- Can be visualized on the portal data.shom.fr
- Opening of the service at the beginning of 2021

Coastal States, for which FR is PCA, will have easy access to up-to-date charts and will be able to report any new nautical information.