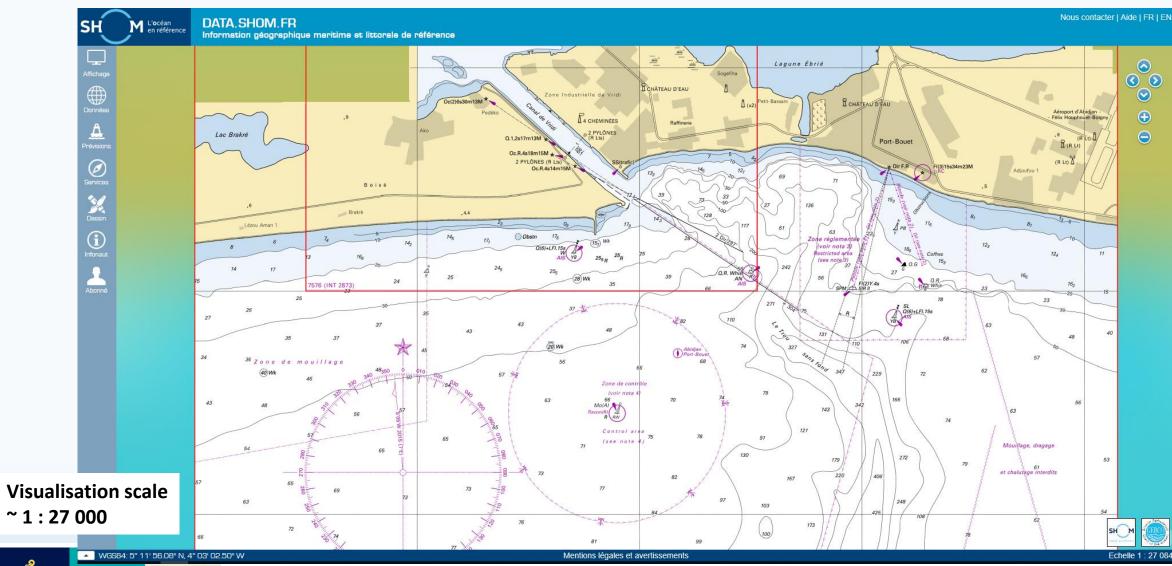

# To facilitate the transmission of nautical information, Shom is setting up a "RasterMarine CHAtO" product:

- Seamless assembly of Shom's nautical charts in the Region G (extension of the RasterMarine product covering metropolitan France to Region G)
  - Several raster layers depending on the map scale
  - When zooming in / out, the appropriate layer corresponding to the viewing scale is displayed.
- Product updated monthly
- Can be visualized on the portal data.shom.fr
- Opening of the service at the beginning of 2021