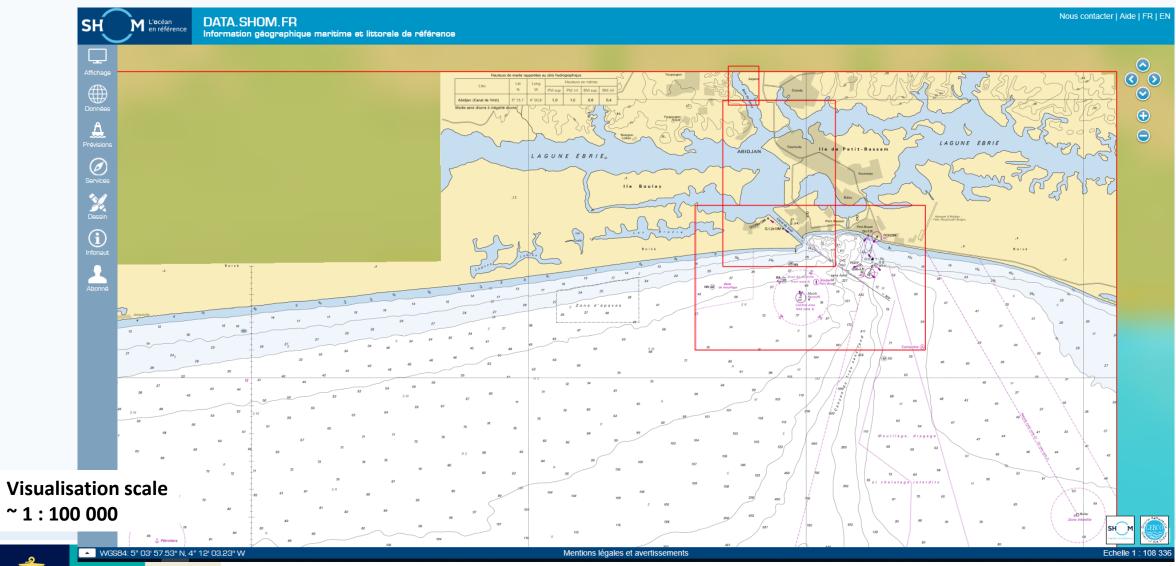

# To facilitate the transmission of nautical information, Shom is setting up a "RasterMarine CHAtO" product:

- Seamless assembly of Shom's nautical charts in the Region G (extension of the RasterMarine product covering metropolitan France to Region G)
  - Several raster layers depending on the map scale
  - When zooming in / out, the appropriate layer corresponding to the viewing scale is displayed.
- Product updated monthly
- Can be visualized on the portal data.shom.fr
- Opening of the service at the beginning of 2021