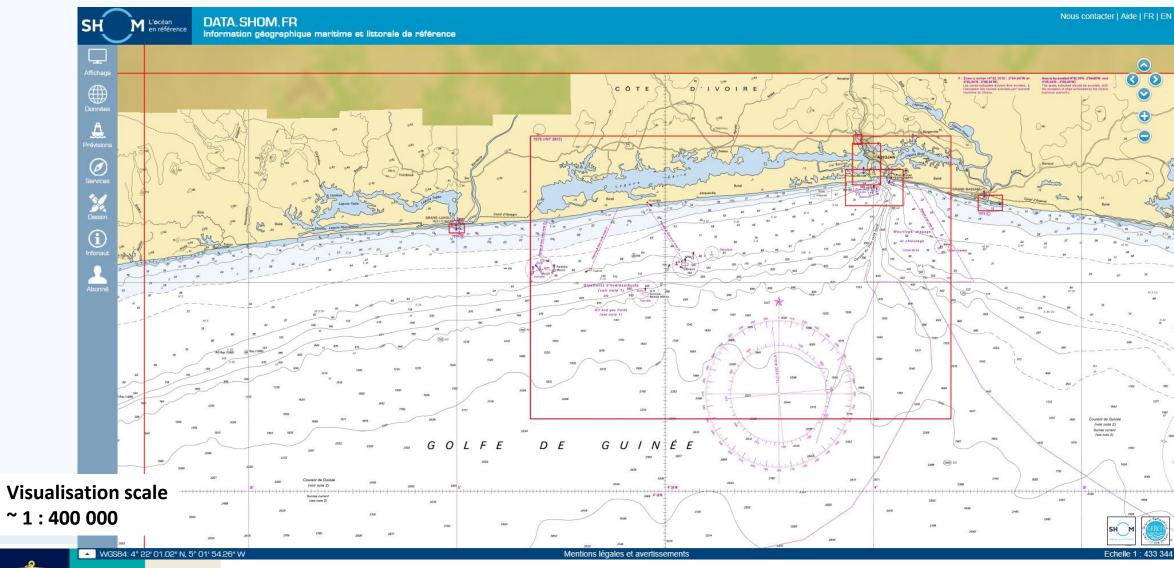

# To facilitate the transmission of nautical information, Shom is setting up a "RasterMarine CHAtO" product:

- Seamless assembly of Shom's nautical charts in the Region G (extension of the RasterMarine product covering metropolitan France to Region G)
  - Several raster layers depending on the map scale
  - When zooming in / out, the appropriate layer corresponding to the viewing scale is displayed.
- Product updated monthly
- Can be visualized on the portal data.shom.fr
- Opening of the service at the beginning of 2021