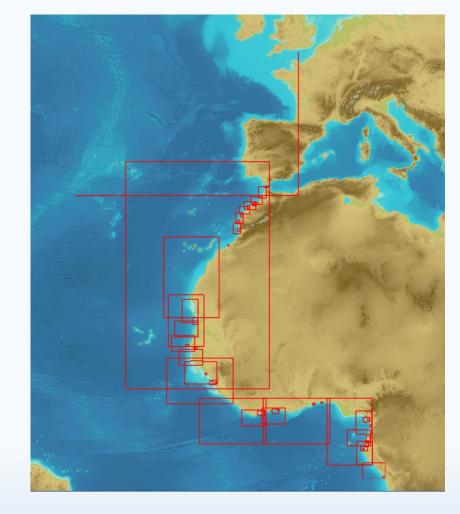

# To facilitate the transmission of nautical information, Shom is setting up a "RasterMarine CHAtO" product:

- Seamless assembly of Shom's nautical charts in the Region G (extension of the RasterMarine product covering metropolitan France to Region G)
  - Several raster layers depending on the map scale
  - When zooming in / out, the appropriate layer corresponding to the viewing scale is displayed.
- Product updated monthly
- Can be visualized on the portal data.shom.fr
- Opening of the service at the beginning of 2021