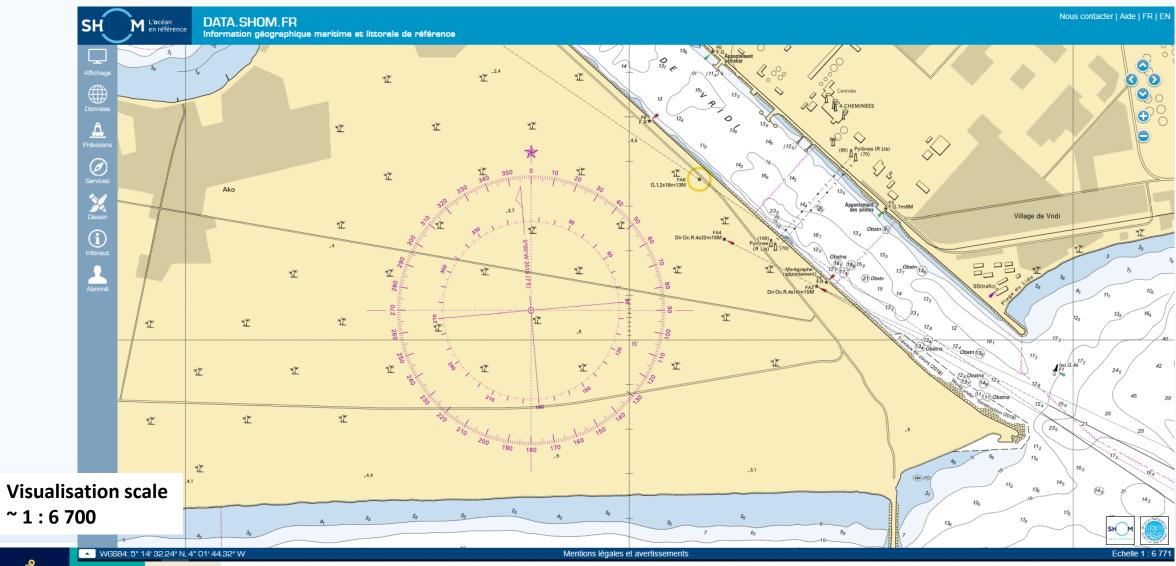

# To facilitate the transmission of nautical information, Shom is setting up a "RasterMarine CHAtO" product:

- Seamless assembly of Shom's nautical charts in the Region G (extension of the RasterMarine product covering metropolitan France to Region G)
  - Several raster layers depending on the map scale
  - When zooming in / out, the appropriate layer corresponding to the viewing scale is displayed.
- Product updated monthly
- Can be visualized on the portal data.shom.fr
- Opening of the service at the beginning of 2021

Coastal States, for which FR is PCA, will have easy access to up-to-date charts and will be able to report any new nautical information.