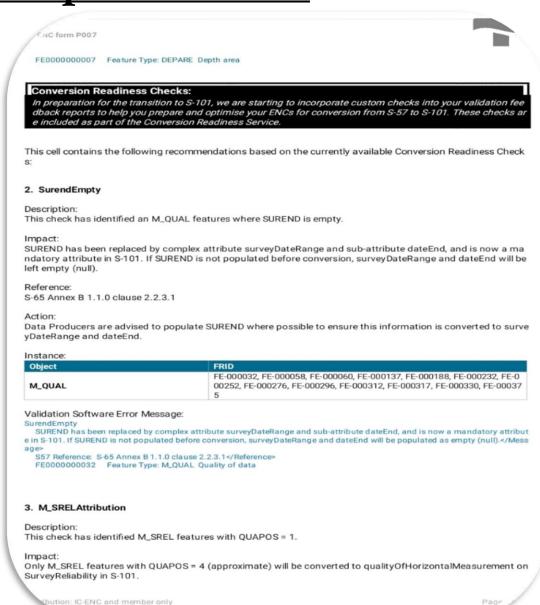

#### **Conversion Readiness Checks**

**Input:** S-57 base cell validations

Source: LMS Course\_Conversion Readiness Checks