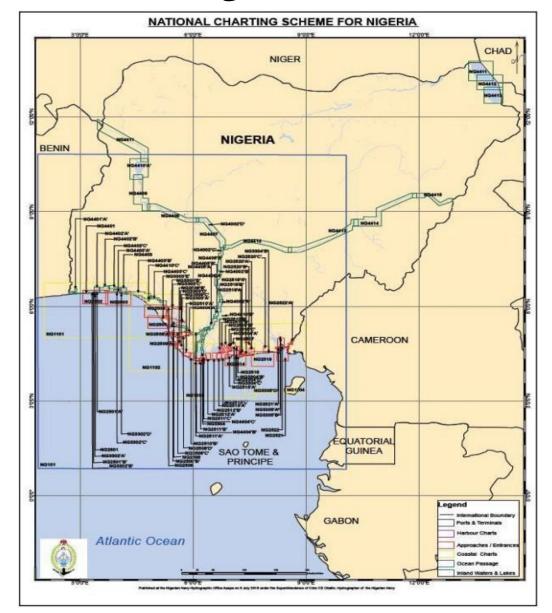

# National Charting Scheme

- ➤ Developed in 2017
- ➤ Blueprint to guide NNHO's hydrographic survey and charting of the nation's water.