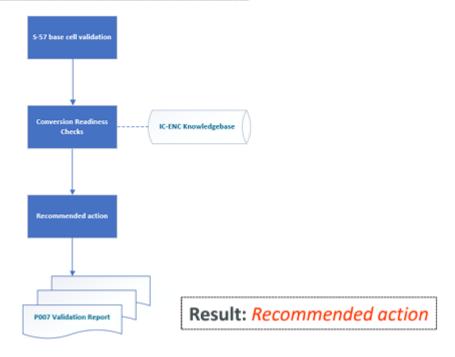

#### **S-57 ENC to S-101**

#### IC-ENC

#### **Conversion Readiness Checks**

**Input:** S-57 base cell validations

Source: LMS Course\_Conversion Readiness Checks