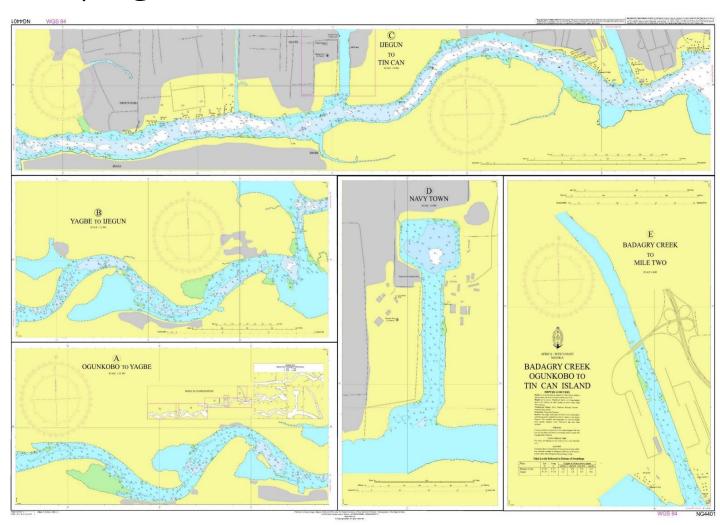

#### NG4401 - Badagry Creek; Ogunkobo to Tin Can Island

- ➤ Published in March 2020
- Connecting
  Badagry area to the
  Tin Can Island of
  Lagos Harbour
  Chart

NG4401 - Badagry Creek; Ogunkobo To Tin Can Island