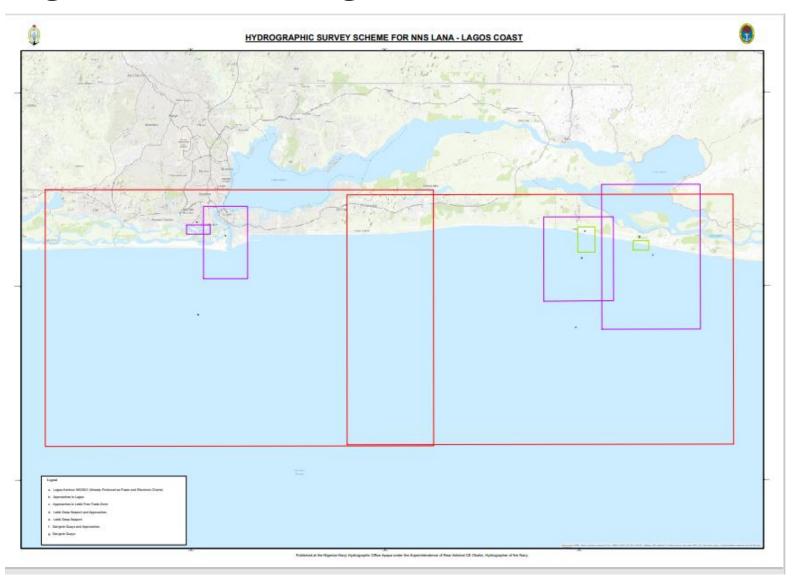

## Approaches to Lekki/Dangote Quays

Commencing survey in Jan 2024

Survey Scheme of Lagos Coast for NNS LANA