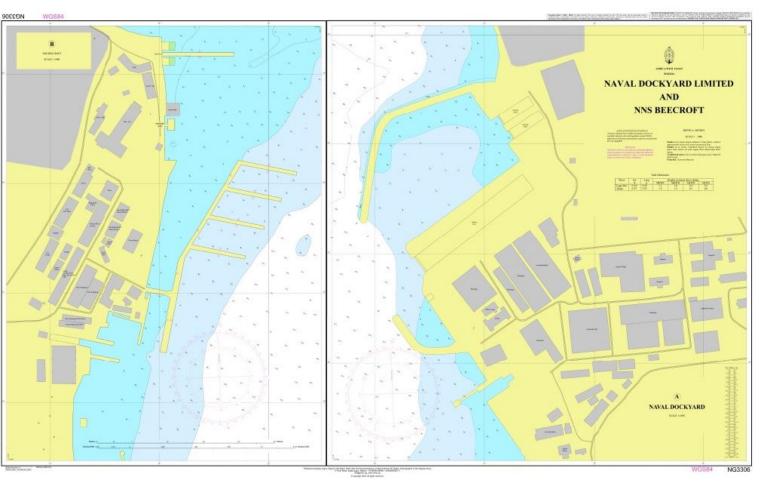

#### NG4401 – Lagos Lagoon; Apapa to Ikorodu

NG3306- Naval Dockyard and NNS BEECROFT