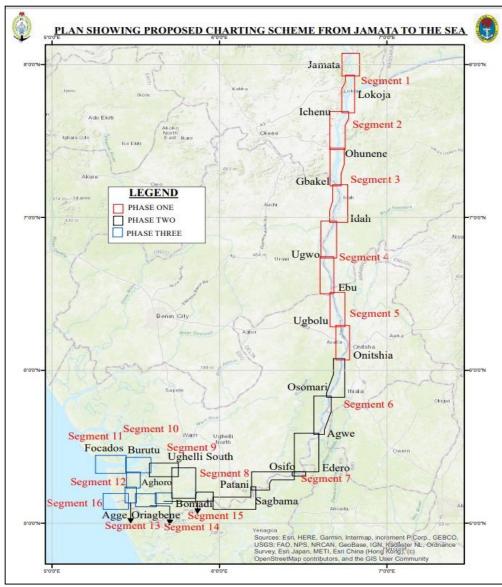

ing of the nation's water.





#### **Overview of S-57 Charting Efforts**

#### NG2501 – Lagos Harbour Chart

- ➤ The first indigenous INT chart (INT 2891)
- ➤ Published in January 2019
- Three editions of the charts have been produced till date. 3<sup>rd</sup> edition dated 22 March 2021.





# RECENT CHARTING ACTIVITIES



#### **Recent Charting Activities**

#### NG4401 - Badagry Creek; Ogunkobo to Tin Can Island

- ➤ Published in March 2020
- Connecting
  Badagry area to the
  Tin Can Island of
  Lagos Harbour
  Chart



NG4401 - Badagry Creek; Ogunkobo To Tin Can Island



#### **Recent Charting Activities**

#### NG4401 – Lagos Lagoon; Apapa to Ikorodu





NG3306- Naval Dockyard and NNS BEECROFT



#### **Recent Charting Activities**

#### **Lower Niger River Survey & Charting**



#### **Oguta Lake Survey & Charting**





#### Ongoing/Future Charting Activities

#### **Coastal Surveys**

#### **Approaches to Lagos**

- Commenced survey in Oct 2021
- ➤ Percentage completed 80%

## Approaches to Lekki/Dangote Quays

Commencing survey in Jan 2024



Survey Scheme of Lagos Coast for NNS LANA



# S-1XX NATIONAL IMPLEMENTATION





# **S-1xx Implementation National Strategy?**

Still in developmental phase



#### **S-57 ENC to S-101**

#### IC-ENC

#### **Conversion Readiness Checks**

**Input:** S-57 base cell validations



Source: LMS Course\_Conversion Readiness Checks



### S-100 Product Development and Timeline (Tentative)





#### **Challenges & Way Forward**

☐ Capacity
Building

☐ Cross-Agency Implementation



Source: Korea Hydrographic and Oceanographic