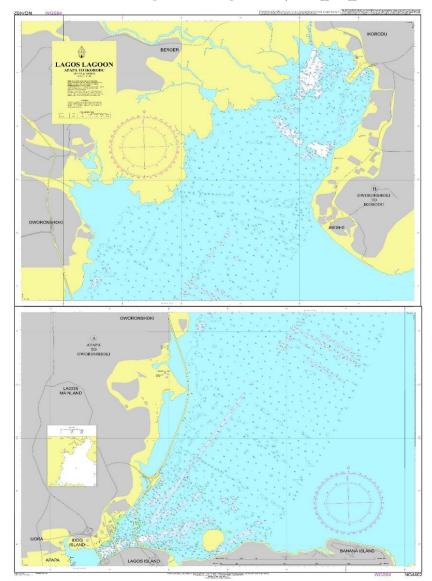

#### NG4401 – Lagos Lagoon; Apapa to Ikorodu

NG3306- Naval Dockyard and NNS BEECROFT