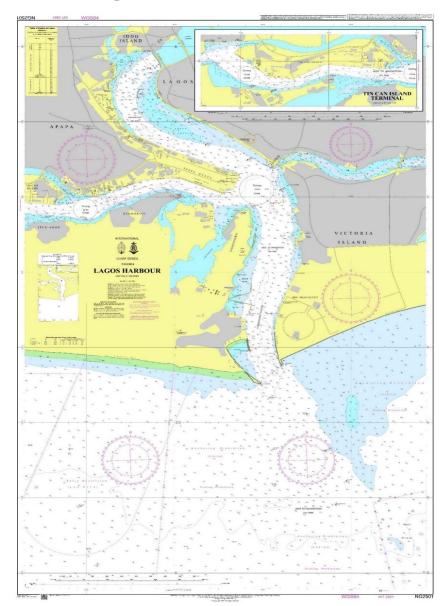

#### NG2501 – Lagos Harbour Chart

- ➤ The first indigenous INT chart (INT 2891)
- ➤ Published in January 2019
- Three editions of the charts have been produced till date. 3<sup>rd</sup> edition dated 22 March 2021.