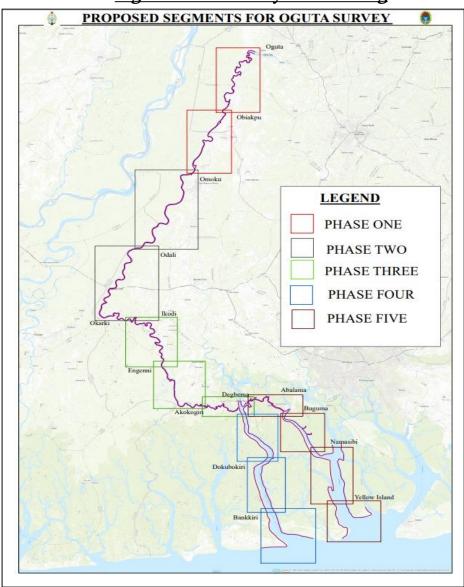

erview of S-57 Charting Efforts**

#### NG2501 – Lagos Harbour Chart

- ➤ The first indigenous INT chart (INT 2891)
- ➤ Published in January 2019
- Three editions of the charts have been produced till date. 3<sup>rd</sup> edition dated 22 March 2021.





# RECENT CHARTING ACTIVITIES



#### **Recent Charting Activities**

#### NG4401 - Badagry Creek; Ogunkobo to Tin Can Island

- ➤ Published in March 2020
- Connecting
  Badagry area to the
  Tin Can Island of
  Lagos Harbour
  Chart



NG4401 - Badagry Creek; Ogunkobo To Tin Can Island



#### **Recent Charting Activities**

#### NG4401 – Lagos Lagoon; Apapa to Ikorodu





NG3306- Naval Dockyard and NNS BEECROFT



#### **Recent Charting Activities**

#### **Lower Niger River Survey & Charting**



#### **Oguta Lake Survey & Charting**





#### Ongoing/Future Charting Activities

#### **Coastal Surveys**

#### **Approaches to Lagos**

- Commenced survey in Oct 2021
- ➤ Percentage completed 80%

## Approaches to Lekki/Dangote Quays

Commencing survey in Jan 2024



Survey Scheme of Lagos Coast for NNS LANA



# S-1XX NATIONAL IMPLEMENTATION





# **S-1xx Implementation National Strategy?**

Still in developmental phase



#### **S-57 ENC to S-101**

#### IC-ENC

#### **Conversion Readiness Checks**

**Input:** S-57 base cell validations



Source: LMS Course\_Conversion Readiness Checks



### S-100 Product Development and Timeline (Tentative)





#### **Challenges & Way Forward**

☐ Capacity
Building

☐ Cross-Agency Implementation



Source: Korea Hydrographic and Oceanographic Agency