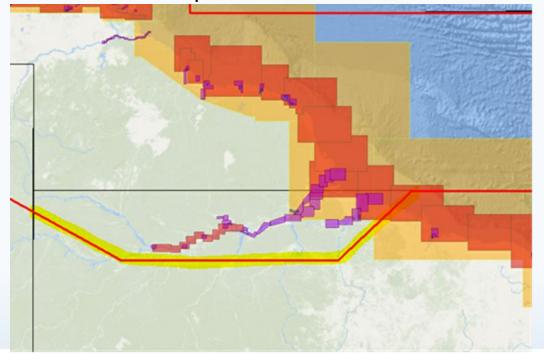

# The MACHC ENC Boundary

Some years ago a decision was made to extend the boundary to include parts of the Amazon river.

The boundary proposal was approved by the MICCWG Brazil has submitted the proposal to the SWATH for approval, approval was obtained.

The proposal must be approved by MACHC members prior to official submission to IHO.

(Proposal presented by Brazil)