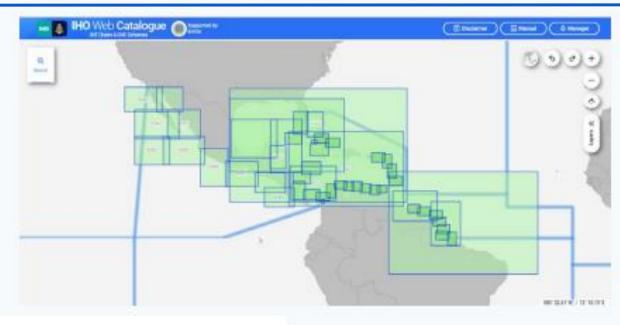

go a decision was made to extend the boundary to include parts of the Amazon river.

The boundary proposal was approved by the MICCWG Brazil has submitted the proposal to the SWATH for approval, approval was obtained.

The proposal must be approved by MACHC members prior to official submission to IHO.

(Proposal presented by Brazil)









# **MACHC ENCs Availability**









# MACHC ENCs by Usage Band









#### MACHC ENCs





Venezuela

USA





### MACHC Regional Band 1 ENC Scheme

Report by MICC sub working group M.R.E.S. Chaired by Mexico.

United States :Julio Castillo (US)

Columbia: Olga Bonfante (CO)

**UKHO: Nick Rodwell** 





# **INT Charts update**

- No pending submissions
- No updates on current coverage.



Total 51 INT Charts Produced
Total 33 INT Charts Schemed



INT Chart Schemed Region B









# Cruise Ship Port update

- 2015 Cruise Ship Ports Gap Analysis identified 43 ports in MACHC region with no large scale ENC coverage
- 2016 Two large scale ENC's cover gaps in Cuba and VZ
- 2017/2018 12 New large scale ENC's cover gaps in VZ, Bahamas Cuba, St. Vincent & Grenadines, Trinidad; total down to 29 ports from 43
- 2018/2019- anchorage areas were included making the area in total 92 and currently only 32 not covered

2019-2021- total 193 and currently only 14 not covered

The cruise ship port gap list is on the MACHC- MICC webpage for member states and associated members to fill the Gaps





#### S100 update

- S100 Webinar held in November 2021 in support of S100 implementation
- Test bed update

Netherlands: S-102 (Bathymetry)

USA: S102,