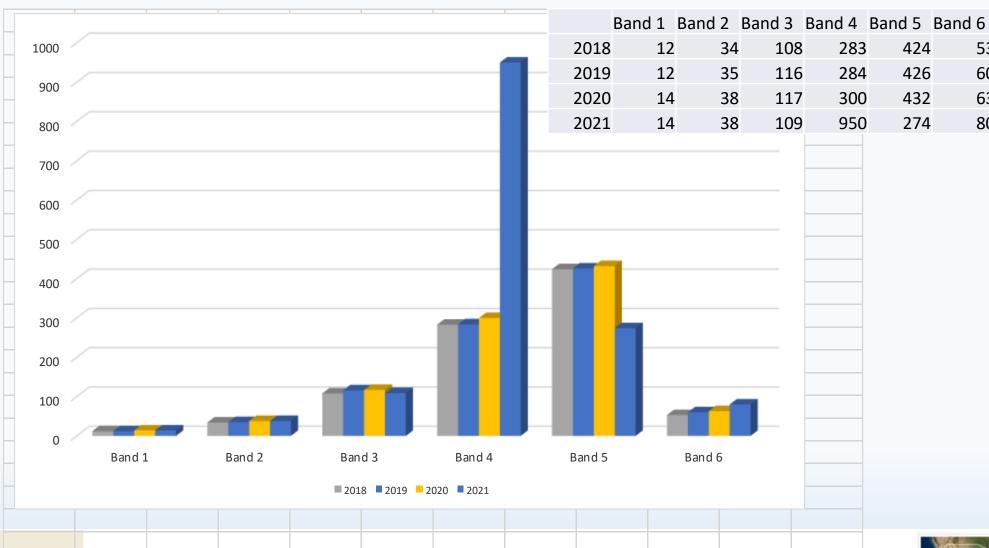

ed Kingdom</u>, <u>United States</u>, <u>Venezuela</u>, <u>IC-ENC</u>

#### Work procedures:

- Quarterly calls, sub working group calls, annual meeting
- Member states actively work to resolve chart overlaps
- Updates for ENC Online
- Member states provide INT Chart and ENC updates
- Member states actively work to resolve MICC related matters





# The MACHC ENC Boundary

Some years ago a decision was made to extend the boundary to include parts of the Amazon river.

The boundary proposal was approved by the MICCWG Brazil has submitted the proposal to the SWATH for approval, approval was obtained.

The proposal must be approved by MACHC members prior to official submission to IHO.

(Proposal presented by Brazil)









# **MACHC ENCs Availability**









# MACHC ENCs by Usage Band









#### MACHC ENCs





Venezuela

USA





### MACHC Regional Band 1 ENC Scheme

Report by MICC sub working group M.R.E.S. Chaired by Mexico.

United States :Julio Castillo (US)

Columbia: Olga Bonfante (CO)

**UKHO: Nick Rodwell** 





# **INT Charts update**

- No pending submissions
- No updates on current coverage.



Total 51 INT Charts Produced
Total 33 INT Charts Schemed



INT Chart Schemed Region B









# Cruise Ship Port update

- 2015 Cruise Ship Ports Gap Analysis identified 43 ports in MACHC region with no large scale ENC coverage
- 2016 Two large scale ENC's cover gaps in Cuba and VZ
- 2017/2018 12 New large scale ENC's cover gaps in VZ, Bahamas Cuba, St. Vincent & Grenadines, Trinidad; total down to 29 ports from 43
- 2018/2019- anchorage areas were included makin