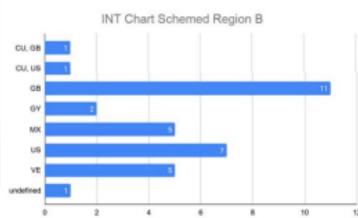

# **INT Charts update**

- No pending submissions
- No updates on current coverage.

Total 51 INT Charts Produced
Total 33 INT Charts Schemed

INT Chart Schemed Region B