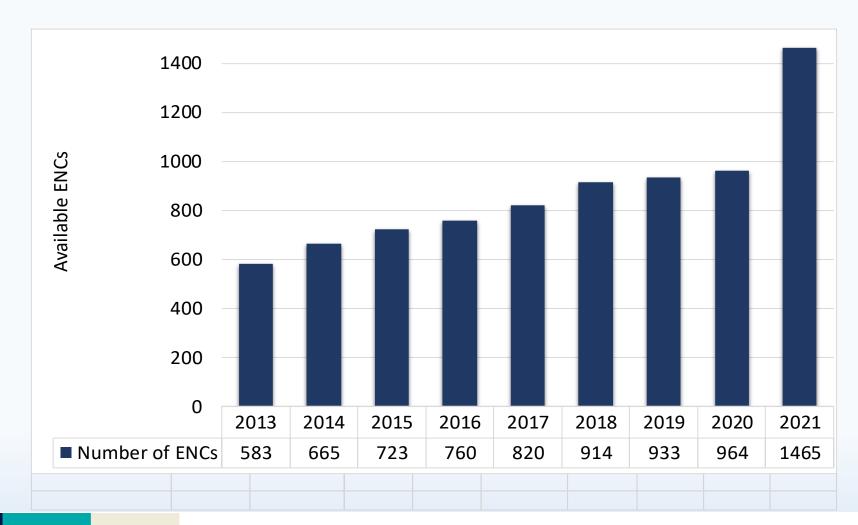

, Netherlands, Suriname</u>, <u>United Kingdom</u>, <u>United States</u>, <u>Venezuela</u>, <u>IC-ENC</u>

#### Work procedures:

- Quarterly calls, sub working group calls, annual meeting
- Member states actively work to resolve chart overlaps
- Updates for ENC Online
- Member states provide INT Chart and ENC updates
- Member states actively work to resolve MICC related matters





# The MACHC ENC Boundary

Some years ago a decision was made to extend the boundary to include parts of the Amazon river.

The boundary proposal was approved by the MICCWG Brazil has submitted the proposal to the SWATH for approval, approval was obtained.

The proposal must be approved by MACHC members prior to official submission to IHO.

(Proposal presented by Brazil)









# **MACHC ENCs Availability**









# MACHC ENCs by Usage Band









#### MACHC ENCs





Venezuela

USA





### MACHC Regional Band 1 ENC Scheme

Report by MICC sub working group M.R.E.S. Chaired by Mexico.

United States :Julio Castillo (US)

Columbia: Olga Bonfante (CO)

**UKHO: Nick Rodwell** 





# **INT Charts update**

- No pending submissions
- No updates on current coverage.



Total 51 INT Charts Produced
Total 33 INT Charts Schemed



INT Chart Schemed Region B









# Cruise Ship Port update

- 2015 Cruise Ship Ports Gap Analysis identified 43 ports in MACHC region with no large scale ENC coverage
- 2016 Two large scale ENC's cover gaps in Cuba and VZ
- 2017/2018 12 New large scale ENC's cover gaps in VZ, Bahamas Cuba, St. Vincent & Grenadines, Trinidad; total down to 29 ports from 43
- 2018/2019-