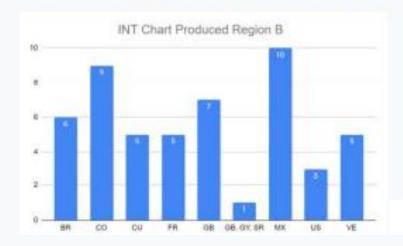

# **INT Charts update**

- No pending submissions
- No updates on current coverage.

Total 51 INT Charts Produced
Total 33 INT Charts Schemed

INT Chart Schemed Region B