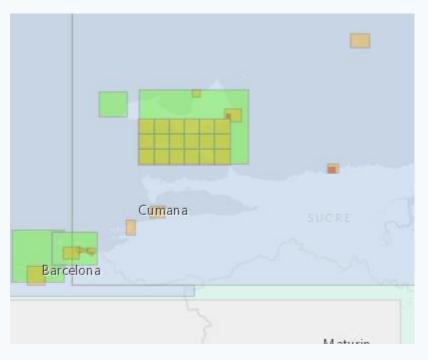

# Cruise Ship Port update

- 2015 Cruise Ship Ports Gap Analysis identified 43 ports in MACHC region with no large scale ENC coverage
- 2016 Two large scale ENC's cover gaps in Cuba and VZ
- 2017/2018 12 New large scale ENC's cover gaps in VZ, Bahamas Cuba, St. Vincent & Grenadines, Trinidad; total down to 29 ports from 43
- 2018/2019- anchorage areas were included making the area in total 92 and currently only 32 not covered

2019-2021- total 193 and currently only 14 not covered

The cruise ship port gap list is on the MACHC- MICC webpage for member states and associated members to fill the Gaps