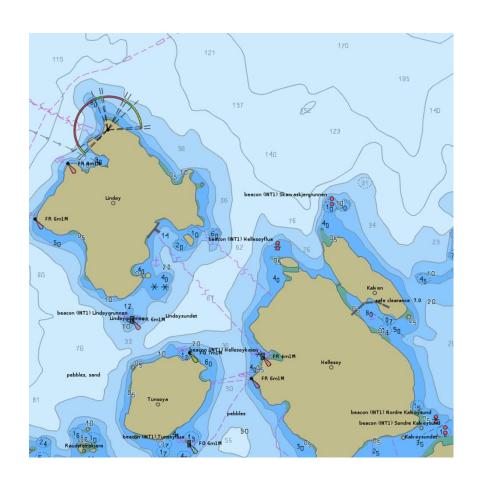

#### Example:

- S-57 and S-101 dataset shown in same area
- Click in the area
   and info about both
   datasets are shown