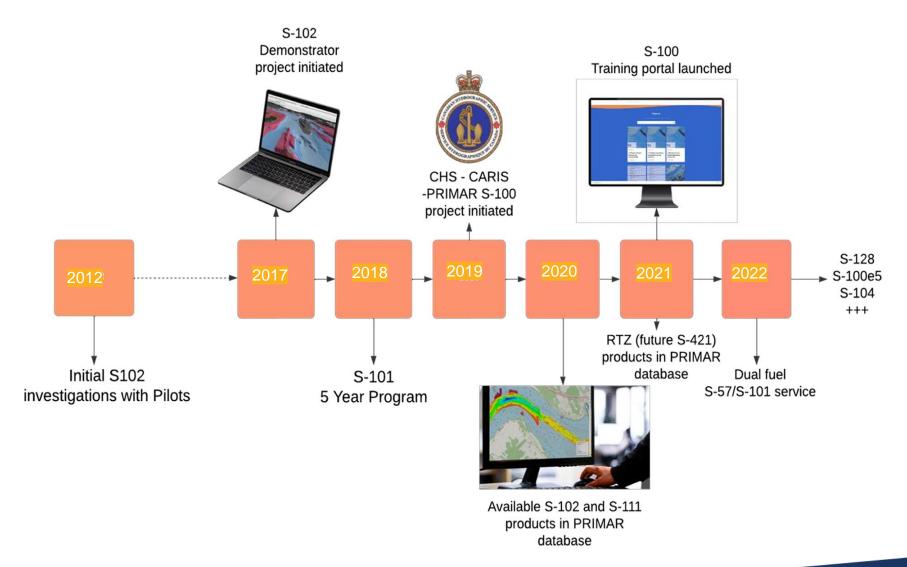

## **PRIMAR S-100 Roadmap**

#### **PRIMAR S-100 Service**

- The PRIMAR S-100 Service was launched July 2020.
- 2650 S-102/S-111 datasets from CHS and 81 S-102 datasets from NHS.
- Encrypted by S-100 Part 15.
- Automatic upload through CARIS cloud or manual through PRIMAR VPN.
- Push of data through the PRIMAR Remote Update Protocol.
- S-104 ready

## **PRIMAR Training Portal**

- Capacity building content for Member States.
- Exchange & knowledge sharing.
- Reputation as a knowledge center.
- 2021: Training portal launched.
  - > S-100
  - S-101 and conversion
- 2022 Continued development.
  - > S-102
  - > S-111
- 2023 Continued development.
  - > S-104 (Ongoing)
  - > S-100 upgraded (5.0.0)
  - > S-101 upgraded (1.1.0)

Launch of PRIMAR Learnworlds training portal June 2021

https://primar.learnworlds.com