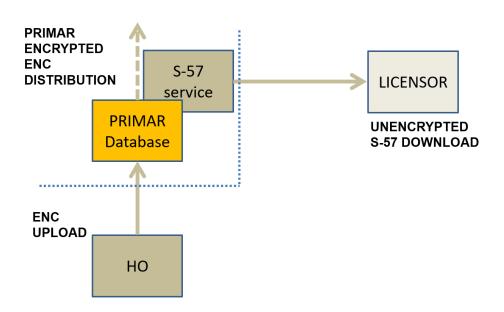

#### 3.4 PRIMAR S-57 non-ECDIS Service

- Service description:
  - Allows PRIMAR members to have an easy and efficient method to distribute own S-57 data to customers/3rd parties.
  - Reusing established technology for the ENC distribution operation.
  - PRIMAR operates as custodian for S-57 distribution.