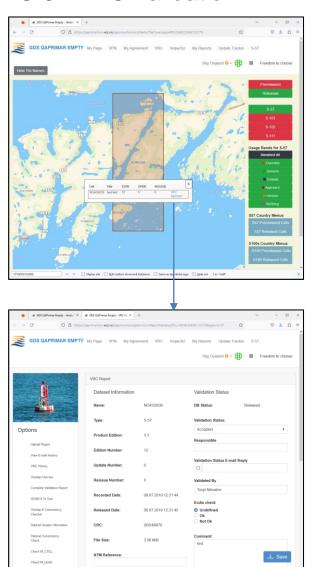

rtual PRIMAR Network (VPN) for data transfer and data management
  - S58 Upload Checks performed during the upload of data
- Validation Report Checker contains all the functionality for ENC Validation
  - Checking of validation logs from dKart Inspector and ENC Analyzer
  - Overlap Checker for overlapping candidates
  - Consistency checker for horizontal and vertical ENC consistency
  - S58 Upload Checks performed during the upload of data
  - ISO8211 to text converts EN/ER file to readable format
- S57 Advisor (Errors database) containing error/warnings discovered from validation tools









#### Example:

- S-57 and S-101 dataset shown in same area
- Click in the area
   and info about both
   datasets are shown

### **Dual Fuel Validation**

# **E**PRIMAR®

#### S-57 ENC Validation



#### S-101 Validation





#### **PRIMAR S-100 Service**

- The PRIMAR S-100 Service was launched July 2020.
- 2650 S-102/S-111 datasets from CHS and 81 S-102 datasets from NHS.
- Encrypted by S-100 Part 15.
- Automatic upload through CARIS cloud or manual through PRIMAR VPN.
- Push of data through the PRIMAR Remote Update Protocol.
- S-104 ready



## PRIMAR®

## **PRIMAR Training Portal**

- Capacity building content for Member States.
- Exchange & knowledge sharing.
- Reputation as a knowledge center.
- 2021: Training portal launched.
  - > S-100
  - S-101 and conversion
- 2022 Continued development.
  - > S-102
  - > S-111
- 2023 Continued development.
  - > S-104 (Ongoing)
  - > S-100 upgraded (5.0.0)
  - > S-101 upgraded (1.1.0)



Launch of PRIMAR Learnworlds training portal June