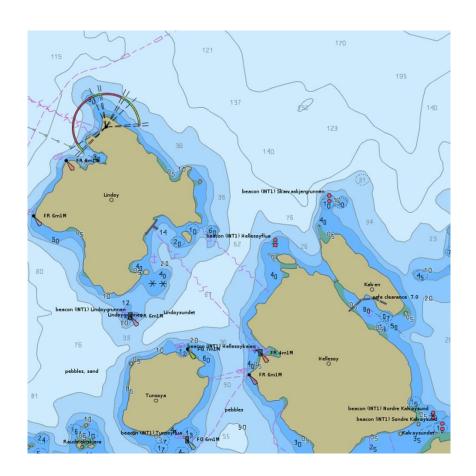

#### Example:

- S-57 and S-101 dataset shown in same area
- Click in the area
   and info about both
   datasets are shown