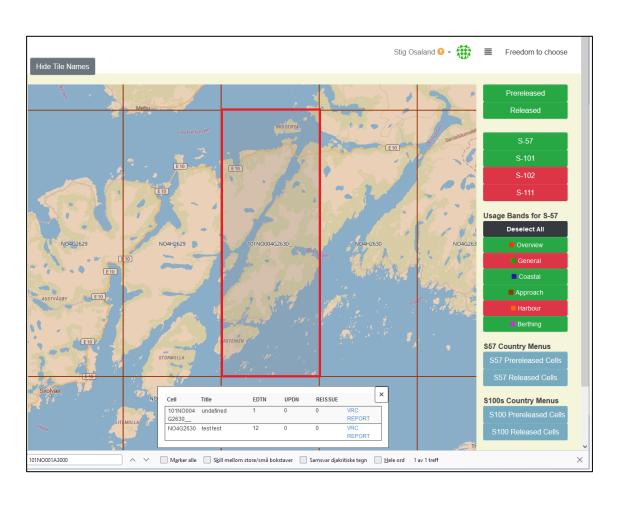

SS
Japan
Korea
PRD ENC

Russia Ukraine

Vietnam (VHO)

Singapore NTOU (Taiwan)

Vietnam (VMS-N)

ALL IC-ENC RENC DATA

## **PRIMAR S-100 Roadmap**







### In-house Developed Validation tools

- Virtual PRIMAR Network (VPN) for data transfer and data management
  - S58 Upload Checks performed during the upload of data
- Validation Report Checker contains all the functionality for ENC Validation
  - Checking of validation logs from dKart Inspector and ENC Analyzer
  - Overlap Checker for overlapping candidates
  - Consistency checker for horizontal and vertical ENC consistency
  - S58 Upload Checks performed during the upload of data
  - ISO8211 to text converts EN/ER file to readable format
- S57 Advisor (Errors database) containing error/warnings discovered from validation tools









#### Example:

- S-57 and S-101 dataset shown in same area
- Click in the area
   and info about both
   datasets are shown

### **Dual Fuel Validation**

# **E**PRIMAR®

#### S-57 ENC Validation



#### S-101 Validation





#### **PRIMAR S-100 Service**

- The PRIMAR S-100 Service was launched July 2020.
- 2650 S-102/S-111 datasets from CHS and 81 S-102 datasets from NHS.
- Encrypted by S-100 Part 15.
- Automatic upload through CARIS cloud or manual through PRIMAR VPN.
- Push of data through the PRIMAR Remote Update Protocol.
- S-104 ready



## PRIMAR®

## **PRIMAR Training Portal**

- Capacity building content for Member States.
- Exchange & knowledge sharing.
- Reputation as a knowledge center.
- 2021: Training portal launched.
  - > S-100
  - S-101 and conversion
- 2022 Continued d