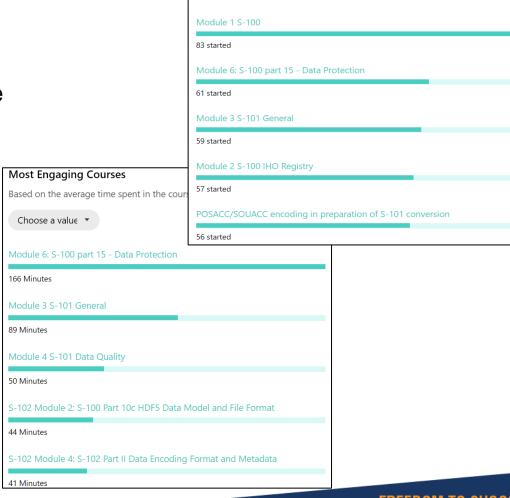

#### **Status**

- > Flexibility
  - Always available
  - Discussion forum
  - Unlimited replays
  - > Full slide access
  - Training software available
  - > Testdata available
- > Content details
  - > 17 training modules
  - > ~20 hours video
  - > ~265 Quiz questions
  - > ~50 practical exercises
- High usage rate
  - > 409 Students
  - > 313 certificates

**Most Popular Courses** 

Choose a value ▼

Based on the number of users who started the course in the specified time