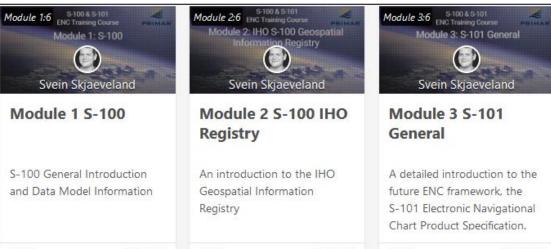

AR S-100 Service was launched July 2020.
- 2650 S-102/S-111 datasets from CHS and 81 S-102 datasets from NHS.
- Encrypted by S-100 Part 15.
- Automatic upload through CARIS cloud or manual through PRIMAR VPN.
- Push of data through the PRIMAR Remote Update Protocol.
- S-104 ready



## PRIMAR®

## **PRIMAR Training Portal**

- Capacity building content for Member States.
- Exchange & knowledge sharing.
- Reputation as a knowledge center.
- 2021: Training portal launched.
  - > S-100
  - S-101 and conversion
- 2022 Continued development.
  - > S-102
  - > S-111
- 2023 Continued development.
  - > S-104 (Ongoing)
  - > S-100 upgraded (5.0.0)
  - > S-101 upgraded (1.1.0)



Launch of PRIMAR Learnworlds training portal June 2021

https://primar.learnworlds.com

#### Content – S-100 and S-101







#### Module 4 S-101 Data Quality

A detailed introduction to the S-101 Data Quality aspects, focusing on Quality of Bathymetric Data.

Price Learners \$255 189



#### Module 5 S-101 Conversion and Challenges

S-57 to S-101 Conversion Topics

Price Learners \$255 189



#### Module 6: S-100 part 15 - Data Protection

Understand IHO Data Protection and how it can be used to secure your products and services

Price Learners \$255 374



#### PRIMAR S-100/S-101 **ENC Course Bundle**

Get quick access to all courses offered by PRIMAR for training in the S-100 and S-101 standards. Some of the courses include links to free software which can be used to complete practical training and exercises with video solutions to improve your learning.

See below for more details of all included course