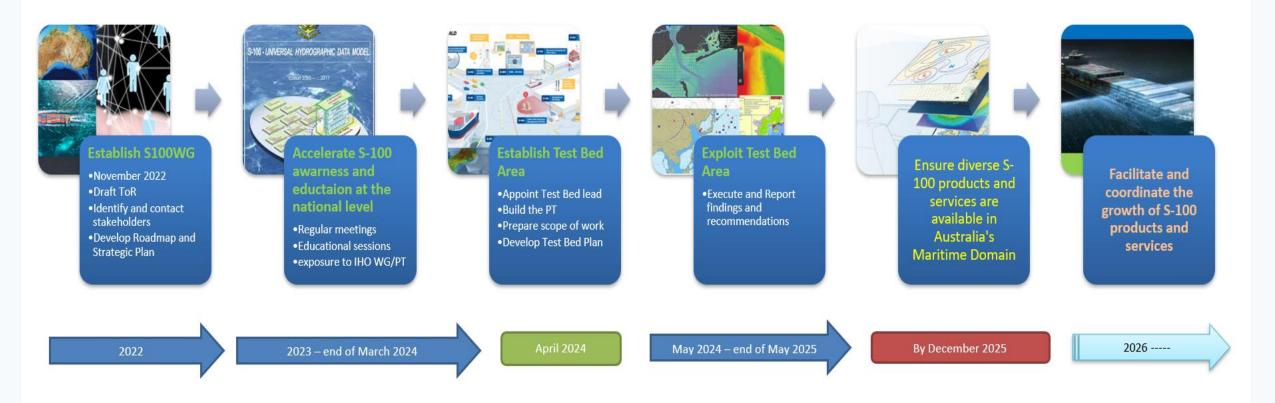

### S100 update

Findings

- Most MS will have the S100 ready by 2026 and 2027
- 3 MS have no S100 plan
- Most MS are focused on S101 and 102, other S100 products will be produced by 2030 or not included in their plan
- MS requested support in production ( production systems) and distribution
- There are trials in progress

Recommendations based on the findings;

- Establish a S100 working group or groups
- Develop a S100 roadmap for the region