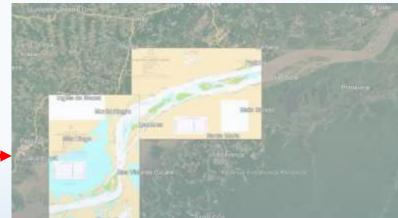

#### **Production of new Nautical Charts**

Involvement of the Regional Hydrographic Branches (Belém and Manaus) in the Amazon Basin.

222 – Do Canal Gde do Curuá à Baía de Macapá/ BR400222

4011 – De Macapá à Ilha Salvador/ BR404011

4018 – De Prainha à Monte Alegre/ BR404018 Plano da Prainha / BR504018

4019 – De Monte Alegre à Arapixuna/ BR404019 Plano de Monte Alegre/ BR504019