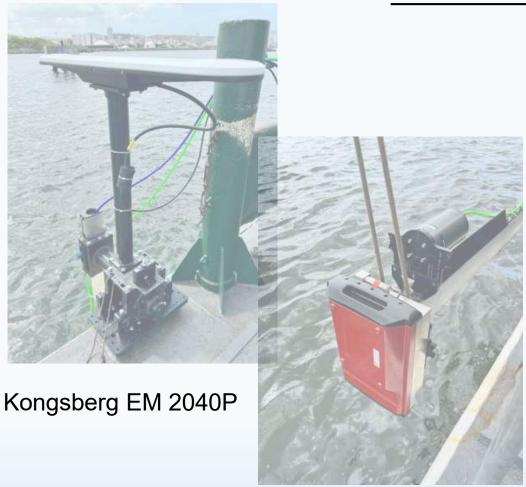

# 25<sup>th</sup> Conference of the Meso American - Caribbean Sea Hydrographic Commission

National Report by Brazil

Directorate of Hydrography and Navigation Brazilian Navy





#### **Production of new Nautical Charts**

Involvement of the Regional Hydrographic Branches (Belém and Manaus) in the Amazon Basin.



222 – Do Canal Gde do Curuá à Baía de Macapá/ BR400222

4011 – De Macapá à Ilha Salvador/ BR404011

4018 – De Prainha à Monte Alegre/ BR404018 Plano da Prainha / BR504018

4019 – De Monte Alegre à Arapixuna/ BR404019 Plano de Monte Alegre/ BR504019















#### The use of new technologies









#### **Capacity Building investments**



Virtual Meeting with Spanish Hydrographic Institute (IHM)

S-57 Validation Trainning



International ENC Validation
Training Course (IC-ENC partnership)













#### Brazilian MSDI (IDEM DHN)

https://idem.dhn.mar.mil.br/





## Top Plans that affect the region





Charts planed in III PCNB





#### Top Challenges and/or Obstructions

- Implementation of S-100 based products (purchasing licenses).
- Carrying out trainings and workshops beyond the scope of the CBWP.
- Progress the increase of the capabilities in Hydrography and Cartography of the Regional Hydrographic Branches (Belém and Manaus) in the Amazon Basin.



### Top Challenges and/or Obstructions



#### **Provide resources:**

 $\Rightarrow$  Professionals,

⇒ Operationa