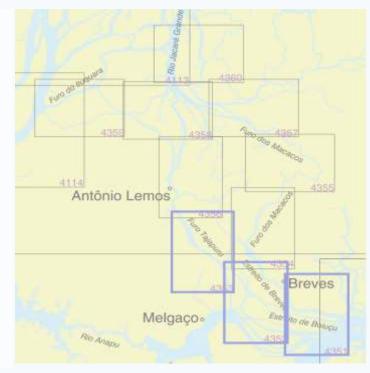

ography and Navigation Brazilian Navy





#### **Production of new Nautical Charts**

Involvement of the Regional Hydrographic Branches (Belém and Manaus) in the Amazon Basin.



222 – Do Canal Gde do Curuá à Baía de Macapá/ BR400222

4011 – De Macapá à Ilha Salvador/ BR404011

4018 – De Prainha à Monte Alegre/ BR404018 Plano da Prainha / BR504018

4019 – De Monte Alegre à Arapixuna/ BR404019 Plano de Monte Alegre/ BR504019















#### The use of new technologies









#### **Capacity Building investments**



Virtual Meeting with Spanish Hydrographic Institute (IHM)

S-57 Validation Trainning



International ENC Validation
Training Course (IC-ENC partnership)













#### Brazilian MSDI (IDEM DHN)

https://idem.dhn.mar.mil.br/





## Top Plans that affect the region





Charts planed in III PCNB





#### Top Challenges and/or Obstructions

- Implementation of S-100 based products (purchasing licenses).
- Carrying out trainings and workshops beyond the scope of the CBWP.
- Progress the increase of the capabilities in Hydrography and Cartography of the Regional Hydrographic Branches (Belém and Manaus) in the Amazon Basin.



### Top Challenges and/or Obstructions



#### **Provide resources:**

 $\Rightarrow$  Professionals,

⇒ Operational Infrastructure

(ships, equipments,...),

⇒ Technologies and connections by DB,

⇒ Constant evaluation, and

 $\Rightarrow$  Guidance.





# 25<sup>th</sup> Conference of the Meso American - Caribbean Sea Hydrographic Commission

National Report by Brazil

Directorate of Hydrography and Navigation
Brazilian Navy