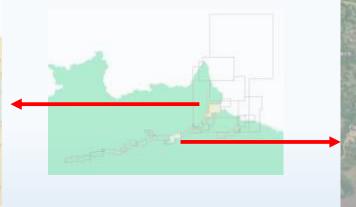

# 25<sup>th</sup> Conference of the Meso American - Caribbean Sea Hydrographic Commission

National Report by Brazil

Directorate of Hydrography and Navigation Brazilian Navy





#### **Production of new Nautical Charts**

Involvement of the Regional Hydrographic Branches (Belém and Manaus) in the Amazon Basin.



222 – Do Canal Gde do Curuá à Baía de Macapá/ BR400222

4011 – De Macapá à Ilha Salvador/ BR404011

4018 – De Prainha à Monte Alegre/ BR404018 Plano da Prainha / BR504018

4019 – De Monte Alegre à Arapixuna/ BR404019 Plano de Monte Alegre/ BR504019















#### The use of new technologies









#### **Capacity Building investments**



Virtual Meeting with Spanish Hydrographic Institute (IHM)

S-57 Validation Trainning



International ENC Validation
Training Course (IC-ENC partnership)













#### Brazilian MSDI (IDEM DHN)

https://idem.dhn.mar.mil.br/





## Top Plans that affect the region





Charts planed in III PCNB





#### Top Challenges and/or Obstructions

- Implementation of S-100 based products (purchasing licenses).
- Carrying out trainings and workshops beyond the scope of the CBWP.
- Progress the increase of the capabilities in Hydrography and Cartography of the Regional Hydrographic Branches (Belém and Manaus) in the Amazon Basin.



### Top Challenges and/or Obstructions



#### **Provide resources:**