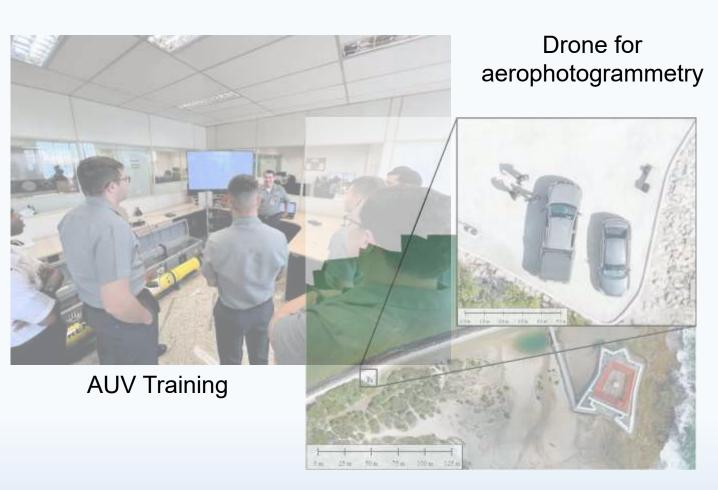

# 25<sup>th</sup> Conference of the Meso American - Caribbean Sea Hydrographic Commission

National Report by Brazil

Directorate of Hydrography and Navigation Brazilian Navy





#### **Production of new Nautical Charts**

Involvement of the Regional Hydrographic Branches (Belém and Manaus) in the Amazon Basin.



222 – Do Canal Gde do Curuá à Baía de Macapá/ BR400222

4011 – De Macapá à Ilha Salvador/ BR404011

4018 – De Prainha à Monte Alegre/ BR404018 Plano da Prainha / BR504018

4019 – De Monte Alegre à Arapixuna/ BR404019 Plano de Monte Alegre/ BR504019















#### The use of new technologies









#### **Capacity Building investments**



Virtual Meeting with Spanish Hydrographic Institute (IHM)

S-57 Validation Trainning



International ENC Validation
Training Course (IC-ENC partnership)













#### Brazilian MSDI (IDEM DHN)

https://idem.dhn.mar.mil.br/





## Top Plans that affect the region





Charts planed in III PCNB





#### Top Challenges and/or Obstructions

- Implementation of S-100 based products (purchasing licenses).
- Carrying out trainings and workshops beyond the scope of the CBWP.
- Progress the increase of the capabilities in Hydrography and Cartography of the Regional Hydrographic Branches (Belém and Manaus) in the Amazon Basin.



### Top Challenges and/or Obstructions



#### **Provide resources:**

 $\Rightarrow$  Professionals,

⇒ Operational