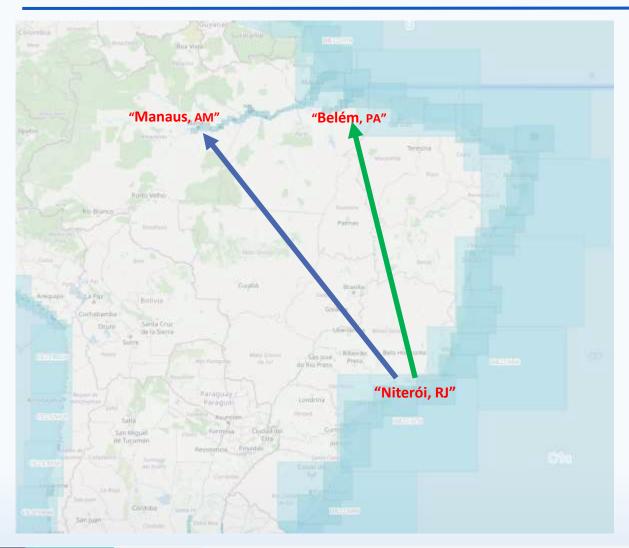

#### **Production of new Nautical Charts**

Involvement of the Regional Hydrographic Branches (Belém and Manaus) in the Amazon Basin.

222 – Do Canal Gde do Curuá à Baía de Macapá/ BR400222

4011 – De Macapá à Ilha Salvador/ BR404011