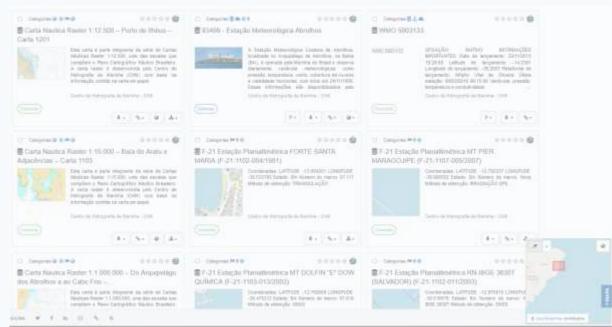

f the Meso American - Caribbean Sea Hydrographic Commission

National Report by Brazil

Directorate of Hydrography and Navigation Brazilian Navy





#### **Production of new Nautical Charts**

Involvement of the Regional Hydrographic Branches (Belém and Manaus) in the Amazon Basin.



222 – Do Canal Gde do Curuá à Baía de Macapá/ BR400222

4011 – De Macapá à Ilha Salvador/ BR404011

4018 – De Prainha à Monte Alegre/ BR404018 Plano da Prainha / BR504018

4019 – De Monte Alegre à Arapixuna/ BR404019 Plano de Monte Alegre/ BR504019















#### The use of new technologies









#### **Capacity Building investments**



Virtual Meeting with Spanish Hydrographic Institute (IHM)

S-57 Validation Trainning



International ENC Validation
Training Course (IC-ENC partnership)













#### Brazilian MSDI (IDEM DHN)

https://idem.dhn.mar.mil.br/





## Top Plans that affect the region





Charts planed in III PCNB





#### Top Challenges and/or Obstructions

- Implementation of S-100 based products (purchasing licenses).
- Carrying out trainings and workshops beyond the scope of the CBWP.
- Progress the increase of the capabilities in Hydrography and Cartography of the Regional Hydrographic Branches (Belém and Manaus) in the Amazon Basin.



### Top Challenges and/or Obstructions



#### **Provide resources:**

 $\Rightarrow$  Professionals,

⇒ Operational Infrastructure

(ships, equipments,...),

⇒ Technologies and connections by DB,

⇒ Constant evaluation, and

 $\Rightarrow$  Guidance.





# 25<sup>th</sup> Conference of the Meso American - Caribbean Sea Hydrogr