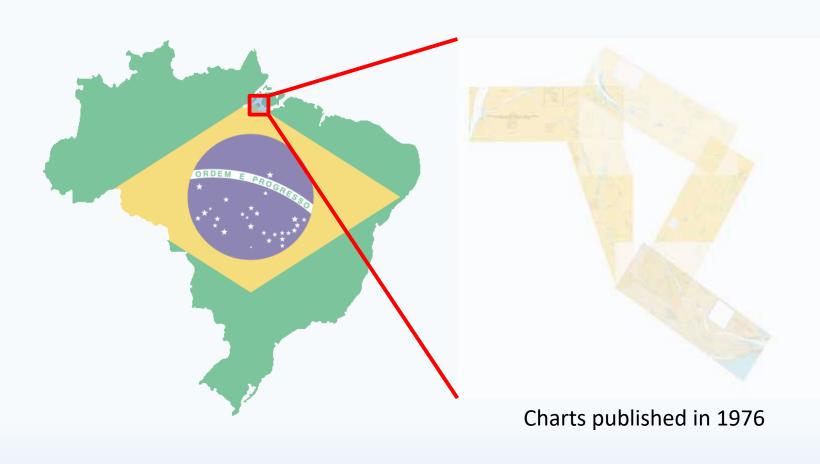

#### **Production of new Nautical Charts**

Involvement of the Regional Hydrographic Branches (Belém and Manaus) in the Amazon Basin.

222 – Do Canal Gde do Curuá à Baía de Macapá/ BR400222

4011 – De Macapá à Ilha Salvador/ BR404011

4018 – De Prainha à Monte Alegre/ BR404018 Plano da Prainha / BR504018

4019 – De Monte Alegre à Arapixuna/ BR404019 Plano de Monte Alegre/ BR504019