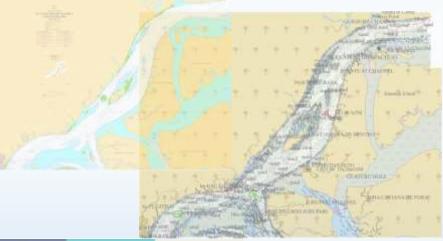

#### **Production of new Nautical Charts**

Involvement of the Regional Hydrographic Branches (Belém and Manaus) in the Amazon Basin.

222 – Do Canal Gde do Curuá à Baía de Macapá/ BR400222

4011 – De Macapá à Ilha Salvador/ BR404011

4018 – De Prainha à Monte Alegre/ BR404018 Plano da Prainha / BR504018

4019 – De Monte Alegre à Arapixuna/ BR404019 Plano de Monte Alegre/ BR504019