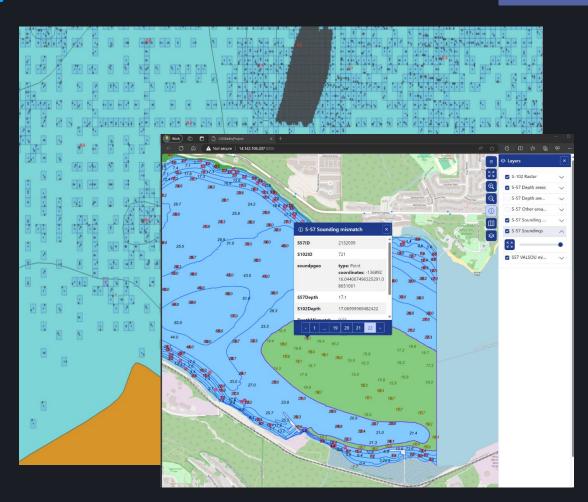

# CHS Data Reconciliation S-101/S-57 vs S-102

- Import all products into a database
- Execute geospatial queries to find data inconsistencies
- Customize thresholds and depth ranges
- Desktop or Cloud deployment