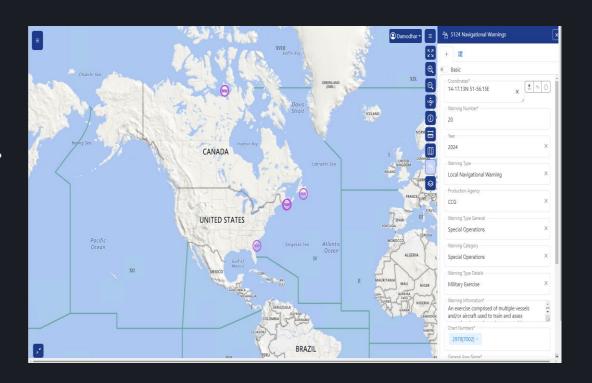

### S-124 Production and Dissemination

- Web based on-premises or cloud deployment
- Dual production S-53 and S-124
- Intuitive and highly customizable
- Templates and workflows