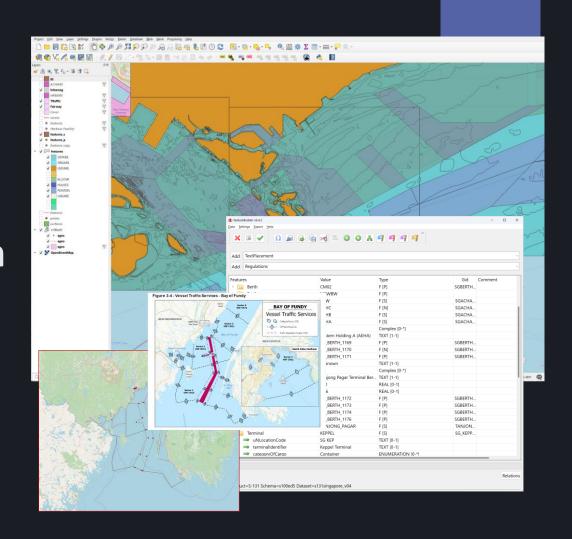

# CHS Data Reconciliation S-101/S-57 vs S-102

- Import all products into a database
- Execute geospatial queries to find data inconsistencies
- Customize thresholds and depth ranges
- Desktop or Cloud deployment