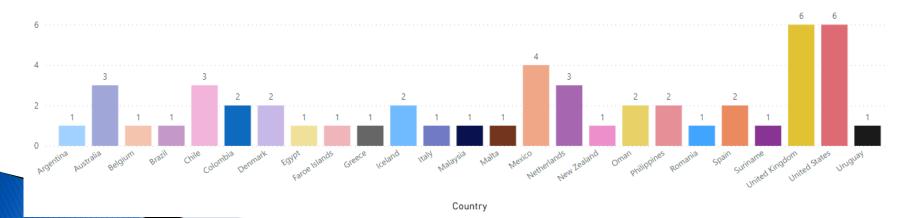

## Targeted TC sessions:

Technical Conference TC22\_1 - Industry Focus Attendance

Technical Conference TC22\_2 - ECDIS & HD ENCs Attendance