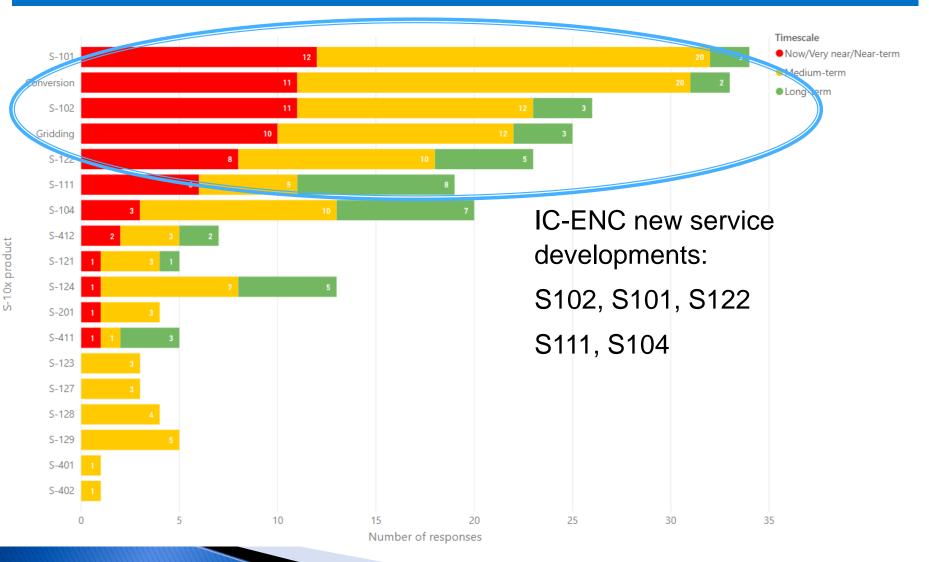

#### New developments: S1XX services – Member priorities

#### S-102 Service

#### S-122 Service