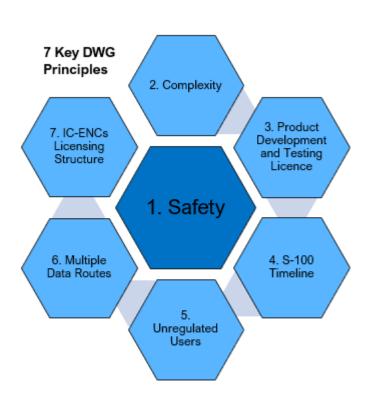

resentatives from IC-ENC Members).



#### S-122 Service

#### ▶ S-122:

| S-122<br>Production | Now/very<br>near | Near-term | Medium–<br>term | Long-term | Unknown |
|---------------------|------------------|-----------|-----------------|-----------|---------|
|                     | 1                | 7         | 10              | 5         | 12      |

#### Progress

- S-122 Registration Checks (47)
- Draft S-122 Working Practice
- Assessment of trial S-122 data



Fig 1: S-122 dataset displayed in NL S-100 Viewer

- Work in progress via Technical Conference
  - Draft Service Description; consistency checks between S-122 and S-57/S-101; Draft Metadata Template; Draft Product Profile; Further DMD enhancement work to include ingest of .GML files

## S-100 era licensing - in development





|                           | Existing S57 ENC ECDIS  Existing S57 Non ECDIS         | S100 SAP                                              | S100 – interim policies (in development)                                |                                                                                                         |                  |                  |                  | PRIMAR<br>approach       |             |
|---------------------------|--------------------------------------------------------|-------------------------------------------------------|-------------------------------------------------------------------------|---------------------------------------------------------------------------------------------------------|------------------|------------------|---------------