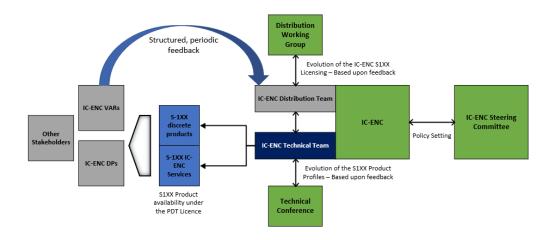

#### New developments: S1XX services – Member priorities

## S-100 era licensing - in development

|                           | Existing S57 ENC ECDIS  Existing S57 Non ECDIS         | S100 SAP                                              | S100 – interim policies (in development)                                |                                                                                                         |                  |                  |                  | PRIMAR<br>approach       |             |
|---------------------------|--------------------------------------------------------|-------------------------------------------------------|-------------------------------------------------------------------------|---------------------------------------------------------------------------------------------------------|------------------|------------------|------------------|--------------------------|-------------|
| Feature                   |                                                        |                                                       | technical<br>changes                                                    | S-101                                                                                                   | S-102            | S-104            | S-111            | S122                     | Canada S102 |
| Sales Unit                | ENC                                                    | Folio                                                 | n/a                                                                     |                                                                                                         |                  |                  |                  |                          | File        |
| Price                     | Set by<br>Member                                       | Set by<br>Member                                      | Set by<br>Member                                                        | Set by<br>Member                                                                                        | Set by<br>Member | Set by<br>Member | Set by<br>Member | Set by<br>Member         |             |
| IC-ENC fixed fee          | Yes                                                    | Yes                                                   | Yes                                                                     | Yes                                                                                                     | Yes              | Yes              | Yes              | Yes                      |             |
| 1 month                   | Х                                                      | Х                                                     | ~                                                                       |                                                                                                         |                  |                  |                  |                          | Х           |
| 2 months                  | Х                                                      | X                                                     | ~                                                                       |                                                                                                         |                  |                  |                  |                          | Х           |
| 3 months                  | ~                                                      | X                                                     | ~                                                                       | ~                                                                                                       | ~                | ~                | ~                | ~                        | ~           |
| 4 months                  |                                                        | X                                                     | ~                                                                       |                                                                                                         |                  |                  |                  |                          | X           |
| 5 months                  |                                                        | X                                                     | ~                                                                       |                                                                                                         |                  |                  |                  |                          | X           |
| 6 months                  | ~                                                      | X                                                     | ~                                                                       | ~                                                                                                       | ~                | ~                | ~                | ~                        | ~           |
| 7 months                  | ~                                                      | Х                                                     | ~                                                                       |                                                                                                         |                  |                  |                  |                          | Х           |
| 8 months                  | ~                                                      | X                                                     | ~                                                                       |                                                                                                         |                  |                  |                  |                          | Х           |
| 9 months                  | ~                                                      | X                                                     | ~                                                                       | ~                                                                                                       | ~                | ~                | ~                | ~                        | ~           |
| 10 months                 | ~                                                      | X                                                     | ~                                                                       |                                                                                                         |                  |                  |                  |                          | Х           |
| 11 months                 | ~                                                      | X                                                     | ~                                                                       |                                                                                                         |                  |                  |                  |                          | X           |
| 12 months                 | ~                                                      | ~                                                     | ~                                                                       | ~                                                                                                       | ~                | ~                | ~                | ~                        | ~           |
| PAYS (3 months)           | ~                                                      | X                                                     | ~                                                                       |                                                                                                         |                  |                  |                  |                          | Х           |
| Demo (12 months)          | ~                                                      | Х                                                     | ~                                                                       |                                                                                                         |                  |                  |                  |                          | ~           |
| R&D (12 months)           | ~                                                      | X                                                     | ~                                                                       | PDT                                                                                                     | PDT              | PDT              | PDT              | PDT                      | ~           |
| Training (12 months)      | ~                                                      | X                                                     | ~                                                                       |                                                                                                         |                  |                  |                  |                          | ?           |
| Trial (3 months, no cost) | ~                                                      | X                                                     | ~                                                                       |                                                                                                         |                  |                  |                  |                          | ~           |
| Sales Reporting           | 24 hrs                                                 | Monthly                                               | n/a                                                                     |                                                                                                         |                  |                  |                  |                          | ?           |
| Comments                  | Maintained<br>with PRIMAR<br>under Joint<br>RENC Model | Note, this<br>option is not<br>supported by<br>PRIMAR | To build in the<br>flexibility now<br>for future<br>policy<br>decisions | The policies will be developed through the DWG and the iterated as experience grows via the PDT license |                  |                  |                  | Included for information |             |