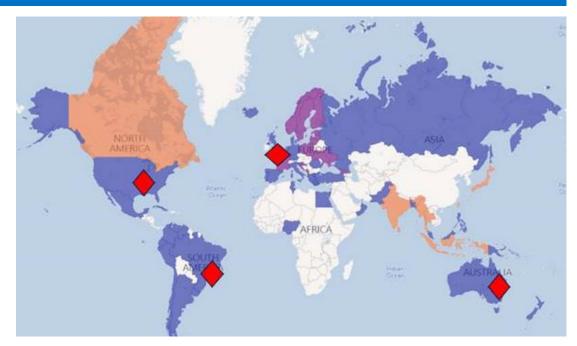

#### IC-ENC Learning Management System - Overall Usage @20211027

- Covid has forced us all online!
- Developed the supporting infrastructure (Learning Management System)
- Developed content and now delivering the service
- Forums/Q&A
- IC-ENC stakeholder groups: Technical Conference, Production Support Working Group

# Learning Management System – IC-encuptake by Members (395 active users)

IC-ENC LMS Accounts by by User's Country

User's Country