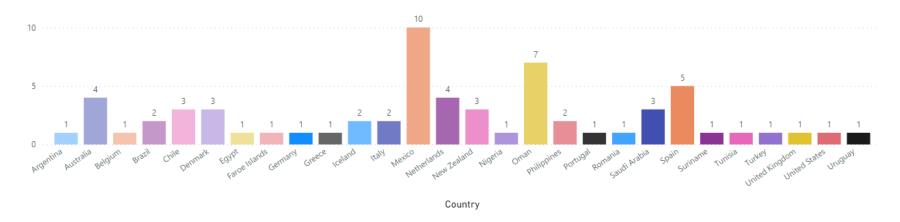

## Targeted TC sessions:

Technical Conference TC22\_1 - Industry Focus Attendance

Technical Conference TC22\_2 - ECDIS & HD ENCs Attendance