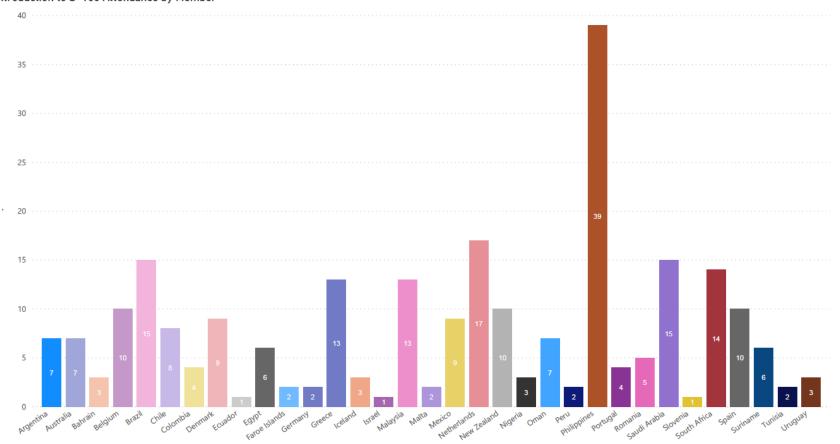

# \$100 online training recipients (Q4/2021)

Introduction to S-100 Attendance by Member

Attendance by Member