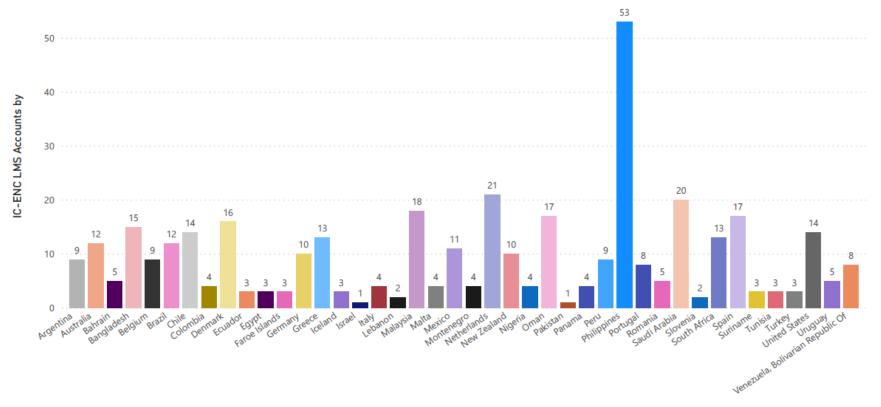

# Learning Management System – IC-encuptake by Members (395 active users)

IC-ENC LMS Accounts by by User's Country

User's Country