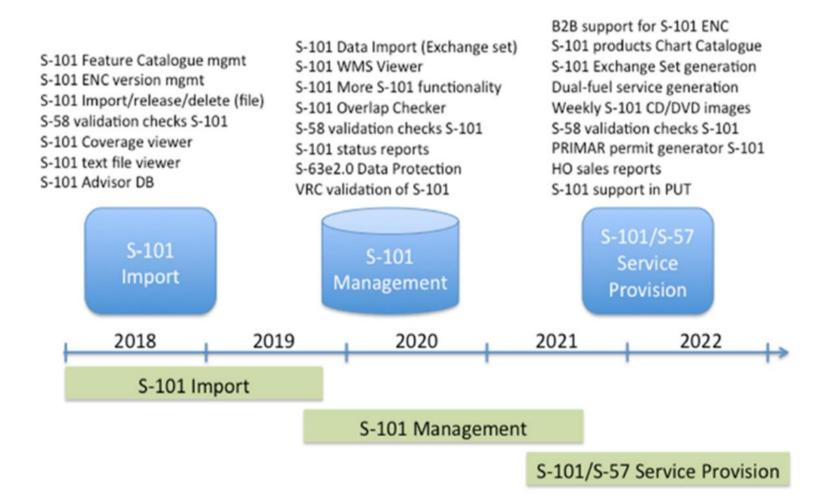

# **2021 Technology Development**

- Development of S-101 Service.
- Update and further development of S-100
   Service.
- Development of Publication Service.

## **PRIMAR S-101 Project Status**

## **PRIMAR S-101 Project Status**

- Focus in 2021 has been on:
  - Development of Validation Report Checker
  - -Quality control with WMS view of data
  - -S-100 part 15 signature service to HO's
  - Chart Catalogue S-101 value added services