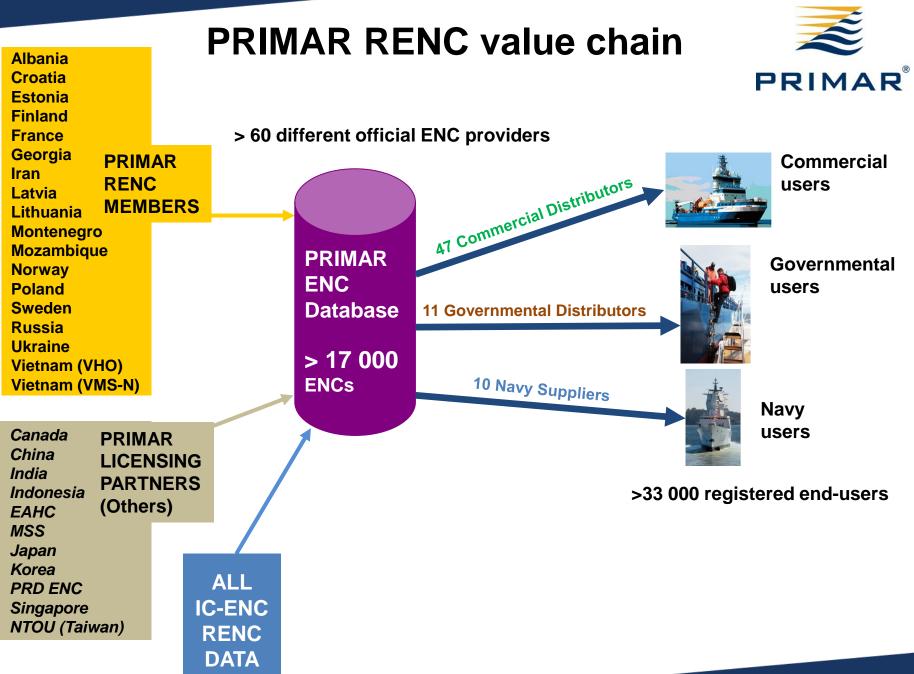

## **PRIMAR updates MBSHC 23**

Operated by the Norwegian Mapping Authority, Hydrographic Service

**FREEDOM TO CHOOSE** 