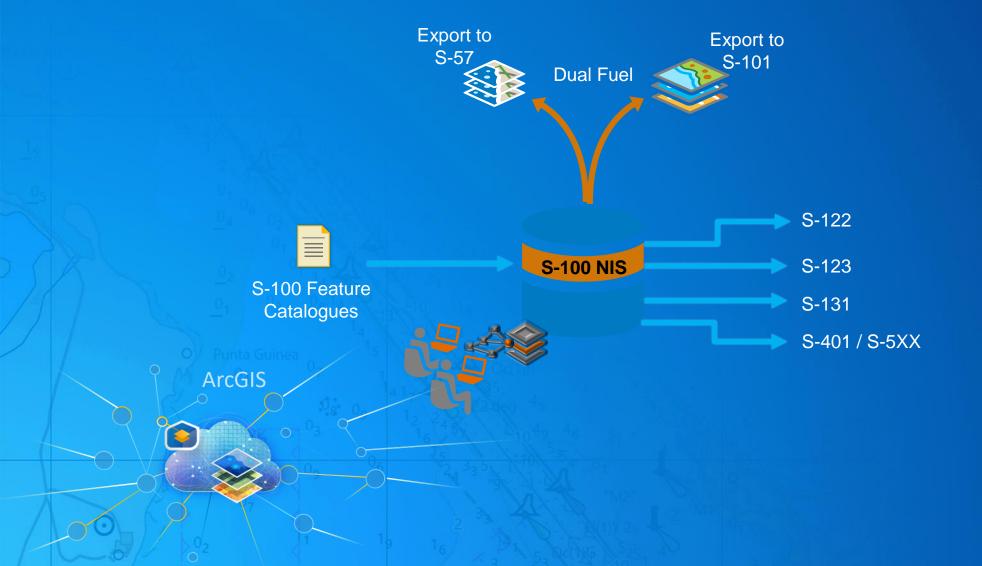

### S-100 Data Sharing & Collaboration

## S-100 Data Sharing & Collaboration

ArcGIS Pro

Analytics, Models, and Data Exploration

**ArcGIS Maritime** 

Production S-57, S-100

ArcGIS Enterprise

Engagement Collaboration

A Complete Production and Dissemination System