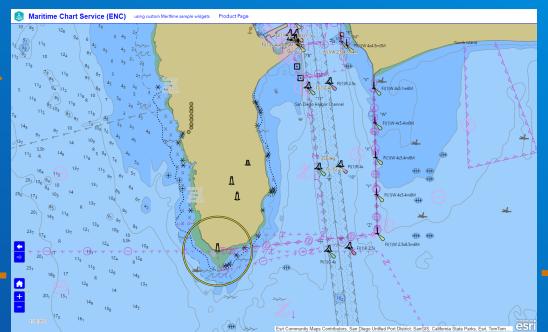

## Public Examples using MCS

Australian Hydrographic Office: Chart Index https://services.hydro.gov.au/AHOChartIndexPUBLICApplication/

Canada Marine Planning Atlas: Atlantic https://gisp.dfo-mpo.gc.ca/apps/Atlantic-Atlas/?locale=en

NOAA ENC Online Viewer https://nauticalcharts.noaa.gov/enconline/enconline.html

ConservelO: Whale Alerts https://whalealert.conserve.io/

Port of Rotterdam: Harbour Masters <a href="https://gis.portofrotterdam.com/apps/mcs\_nap/">https://gis.portofrotterdam.com/apps/mcs\_nap/</a>