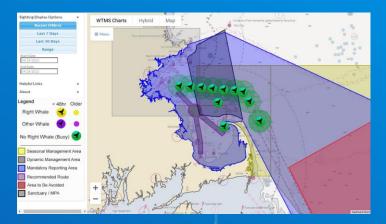

NOAA ENC Online Viewer https://nauticalcharts.noaa.gov/enconline/enconline.html

ConservelO: Whale Alerts https://whalealert.conserve.io/

Port of Rotterdam: Harbour Masters <a href="https://gis.portofrotterdam.com/apps/mcs\_nap/">https://gis.portofrotterdam.com/apps/mcs\_nap/</a>