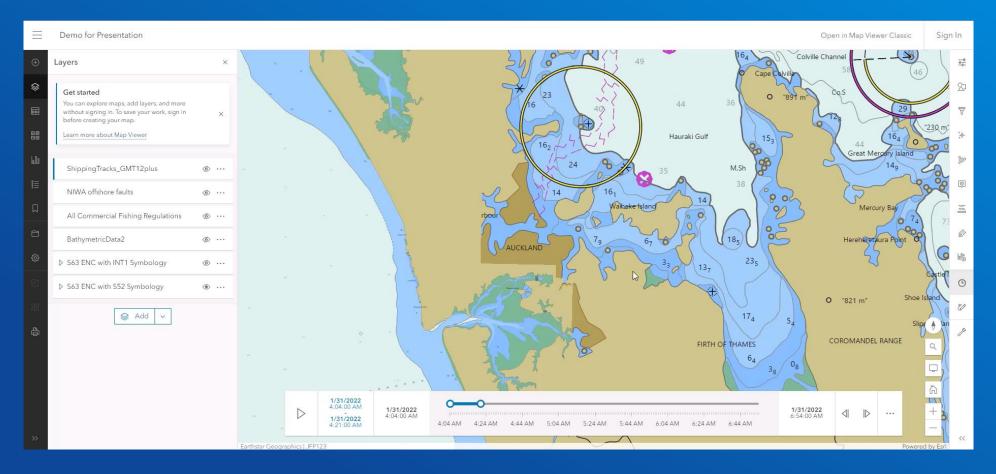

NWS Weather Threat

Technology demonstrator: "Revealing the potential of the LINZ ENC service beyond Navigation" Provided courtesy of:

Richard Wells - GEOINT New Zealand, New Zealand Defence Force John Plunkett - Eagle Technology, April 2024

Eagle web app demonstrator