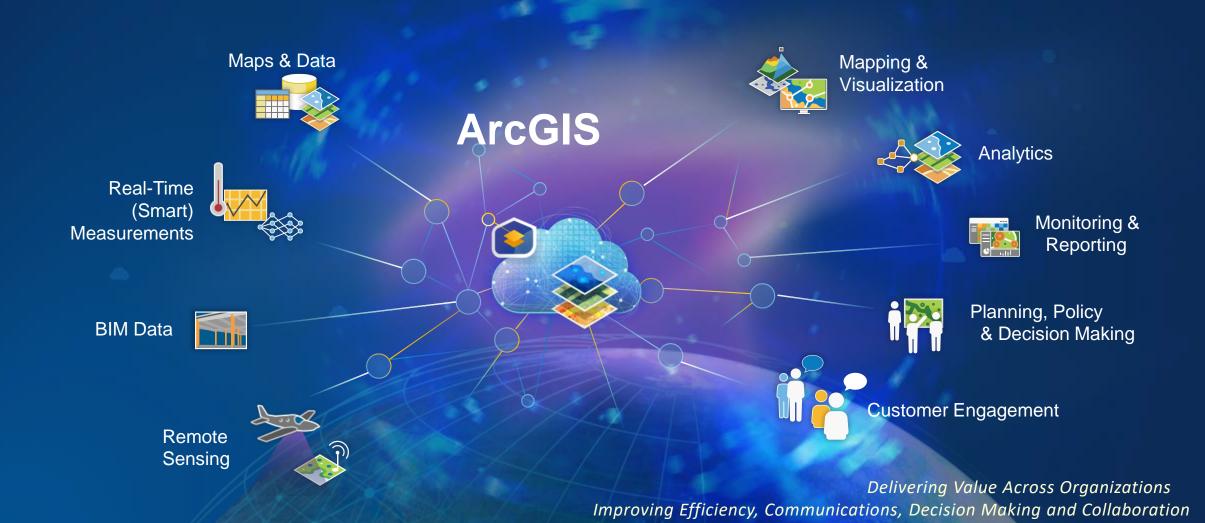

### **ArcGIS**

A System for managing, sharing & applying the geographic approach