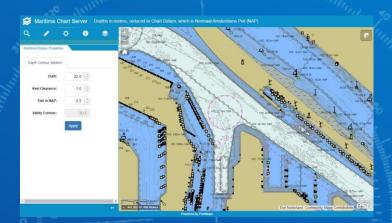

NOAA ENC Online Viewer https://nauticalcharts.noaa.gov/enconline/enconline.html

ConservelO: Whale Alerts https://whalealert.conserve.io/

Port of Rotterdam: Harbour Masters <a href="https://gis.portofrotterdam.com/apps/mcs\_nap/">https://gis.portofrotterdam.com/apps/mcs\_nap/</a>