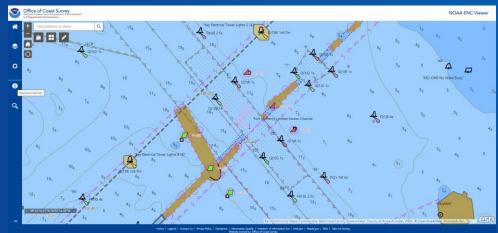

NOAA ENC Online Viewer https://nauticalcharts.noaa.gov/enconline/enconline.html

ConservelO: Whale Alerts https://whalealert.conserve.io/

Port of Rotterdam: Harbour Masters <a href="https://gis.portofrotterdam.com/apps/mcs\_nap/">https://gis.portofrotterdam.com/apps/mcs\_nap/</a>