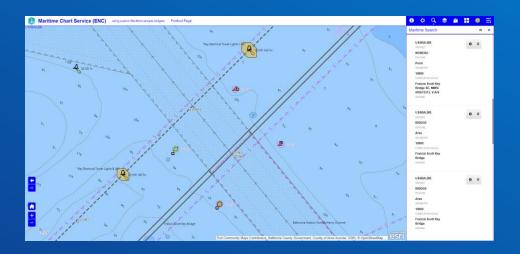

## Public Examples using MCS

Australian Hydrographic Office: Chart Index https://services.hydro.gov.au/AHOChartIndexPUBLICApplication/

Canada Marine Planning Atlas: Atlantic https://gisp.dfo-mpo.gc.ca/apps/Atlantic-Atlas/?locale=en

NOAA ENC Online Viewer https://nauticalcharts.noaa.gov/enconline/enconline.html

ConservelO: Whale Alerts https://whalealert.conserve.io/

Port of Rotterdam: Harbour Masters <a href="https://gis.portofrotterdam.com/apps/mcs\_nap/">https://gis.portofrotterdam.com/apps/mcs\_nap/</a>