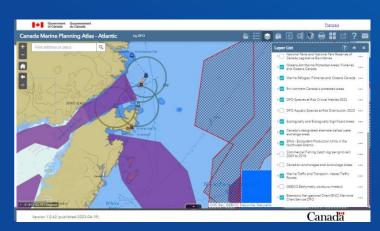

## Public Examples using MCS

Australian Hydrographic Office: Chart Index https://services.hydro.gov.au/AHOChartIndexPUBLICApplication/

Canada Marine Planning Atlas: Atlantic https://gisp.dfo-mpo.gc.ca/apps/Atlantic-Atlas/?locale=en