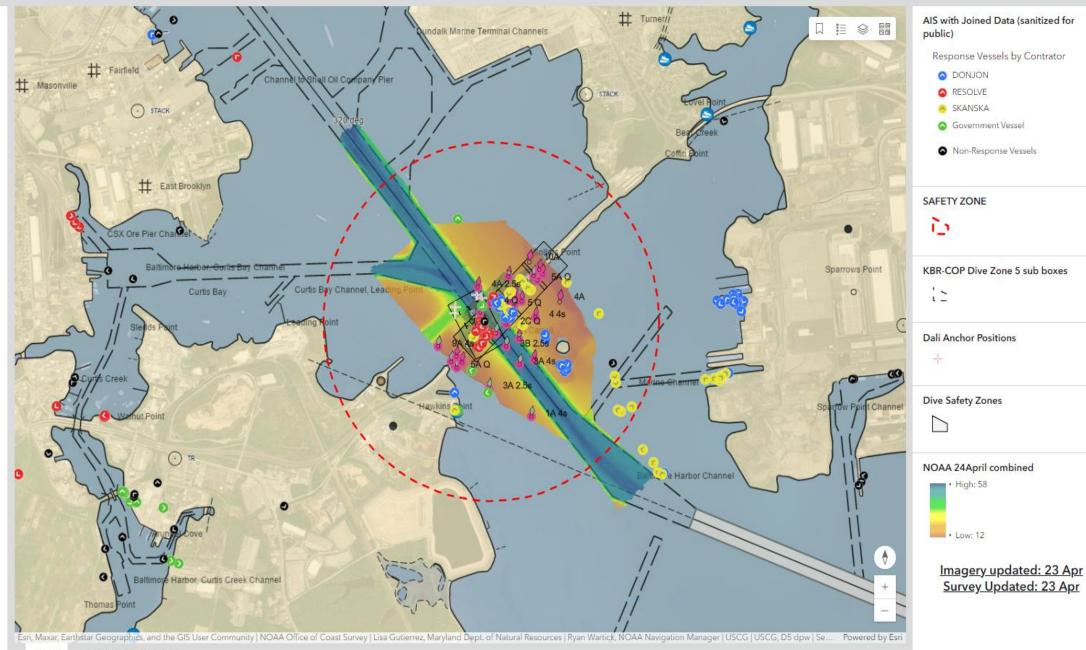

## Key Bridge Rapid Response

# Key Bridge Rapid Response

Wind 0.5 kts from 320°T

Curtis Bay Ent Wx buoy Last update: 1 minute ago

> Air Temp 33°F

AIS with Joined Data (sanitized for

Survey Updated: 23 Apr

Curtis Bay Ent Wx buoy

Last update: 1 minute ago