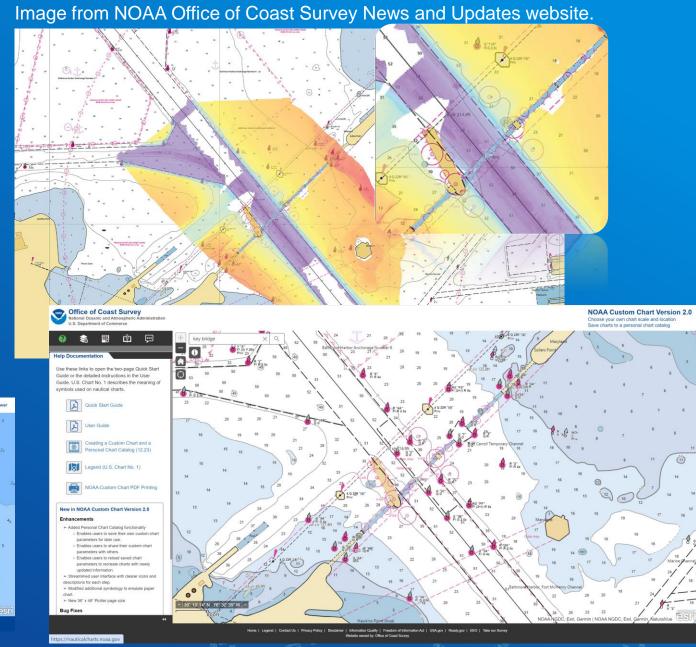

NOAA ENC Online Viewer https://nauticalcharts.noaa.gov/enconline/enconline.html

ConservelO: Whale Alerts https://whalealert.conserve.io/

Port of Rotterdam: Harbour Masters <a href="https://gis.portofrotterdam.com/apps/mcs\_nap/">https://gis.portofrotterdam.com/apps/mcs\_nap/</a>