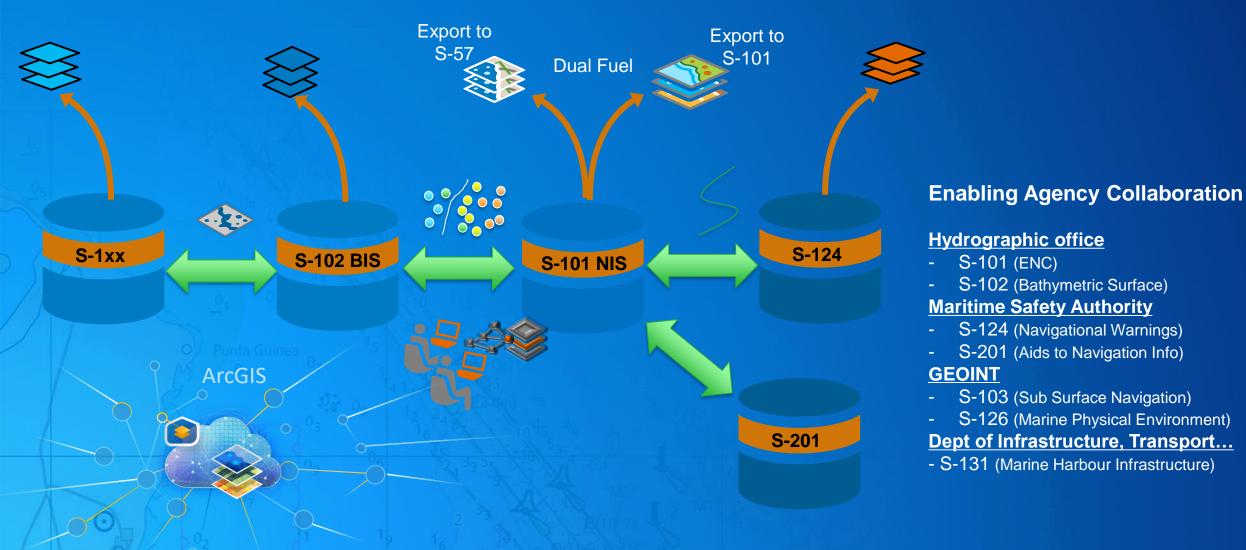

### S-100 Data Sharing & Collaboration

## S-100 Data Sharing & Collaboration

ArcGIS Pro

Analytics, Models, and Data Exploration

**ArcGIS Maritime** 

Production S-57, S-100

ArcGIS Enterprise

Engagement Collaboration

A Complete Production and Dissemination System