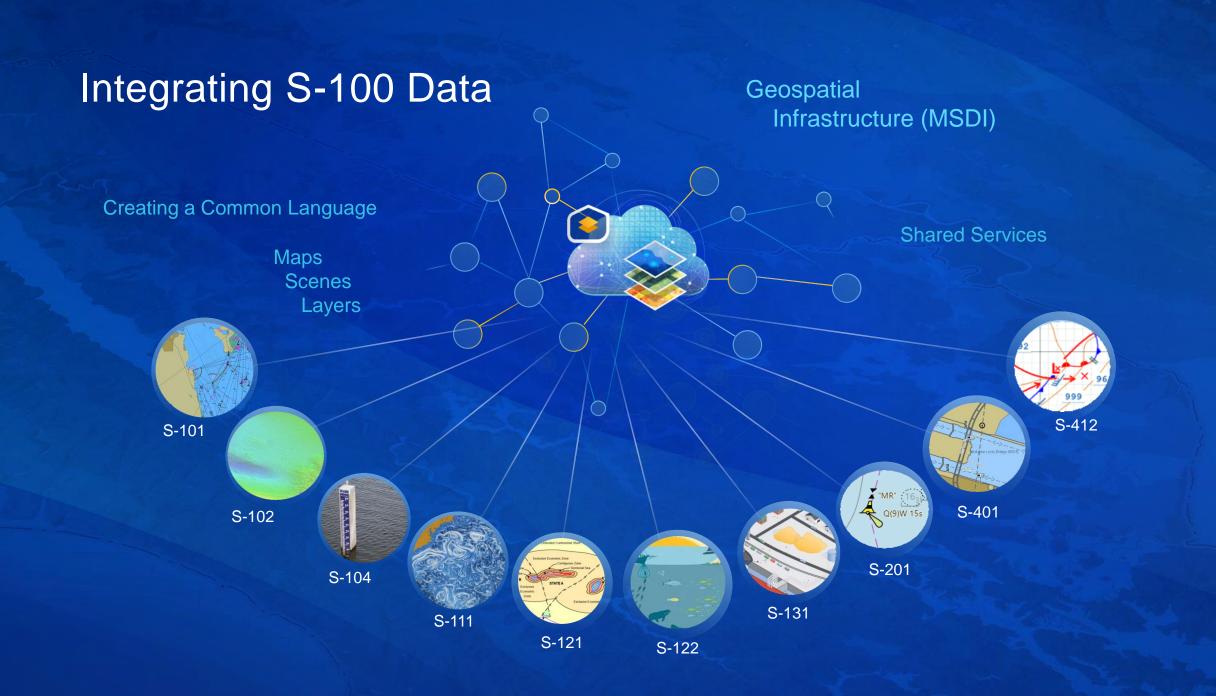

### S-100 Data Sharing & Collaboration

## S-100 Data Sharing & Collaboration

ArcGIS Pro

Analytics, Models, and Data Exploration

**ArcGIS Maritime** 

Production S-57, S-100

ArcGIS Enterprise

Engagement Collaboration

A Complete Production and Dissemination System