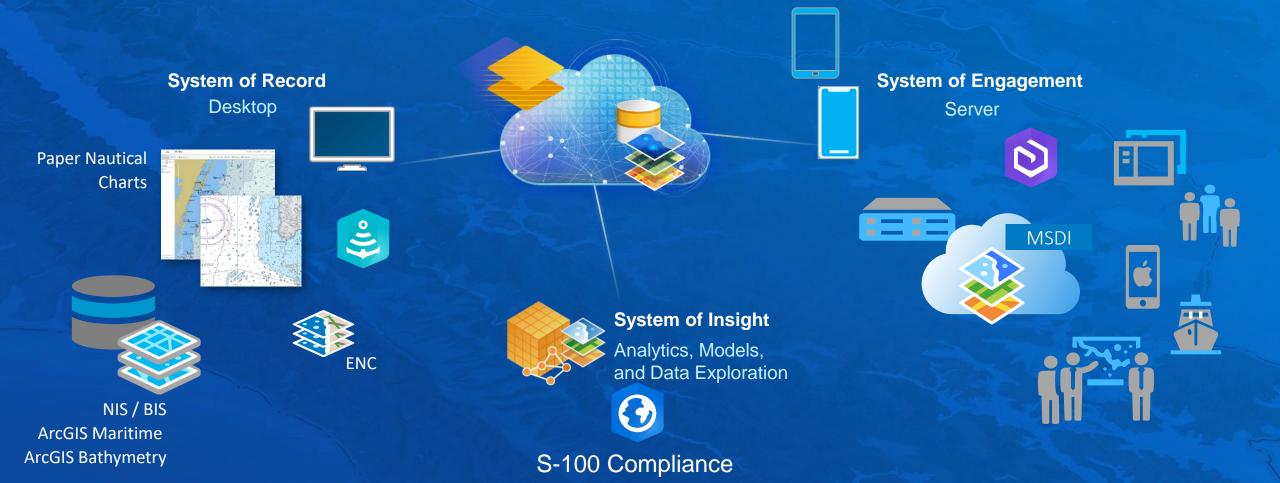

## S-100 Data Sharing & Collaboration

ArcGIS Pro

Analytics, Models, and Data Exploration

**ArcGIS Maritime** 

Production S-57, S-100

ArcGIS Enterprise

Engagement Collaboration

A Complete Production and Dissemination System