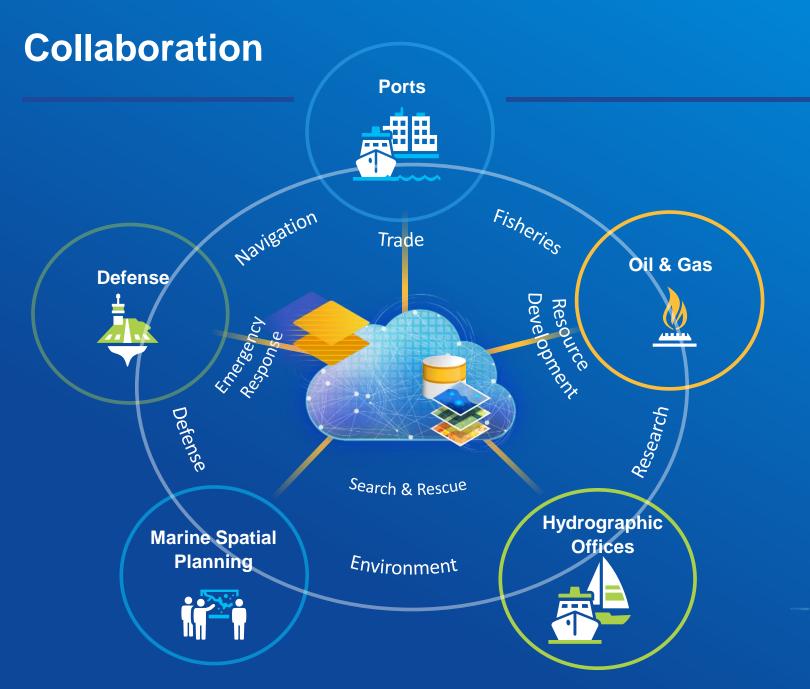

### Types of Users

- Nat Hydrographic Office
- Naval Oceanographic
- Hydrographic Surveying
- Marine Cadaster
- National EEZ
- Ocean Land Cadastre
- Coast Guards
- Ports (bathymetry)
- Inland Waterway Agencies
- Recreational Industry

#### **Industry Overlaps**

- Defense & Intelligence
- Transportation
- Energy
- Science
- Local Government
- Land Cadaster