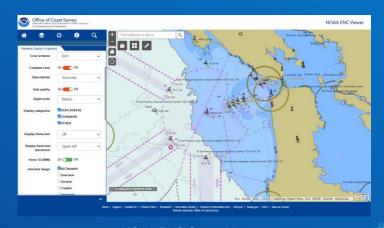

NOAA ENC Online Viewer https://nauticalcharts.noaa.gov/enconline/enconline.html

ConservelO: Whale Alerts https://whalealert.conserve.io/

Port of Rotterdam: Harbour Masters <a href="https://gis.portofrotterdam.com/apps/mcs\_nap/">https://gis.portofrotterdam.com/apps/mcs\_nap/</a>