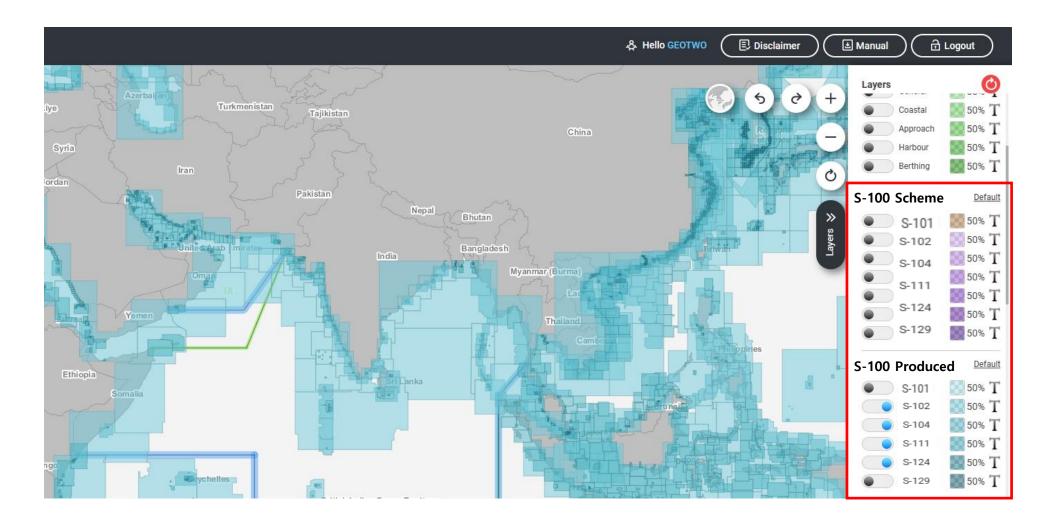

✤ Future Plan (later) : Circle shape or Linestring layer

International Hydrographic Organization

✤ Add layer to display approved products on the map in Manager Mode.

International Hydrographic Organization