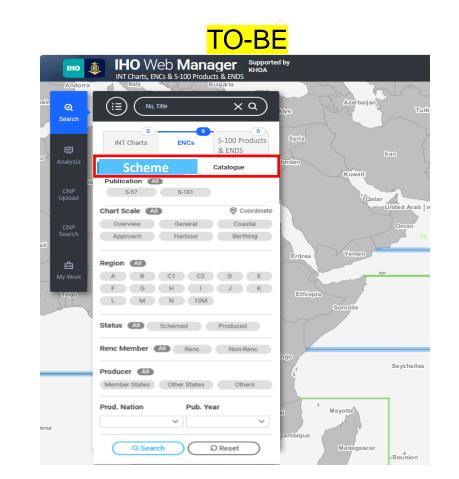

#### Change the ENCs tab interface

- Change the interface for better visibility when selecting scheme and catalogue

International Hydrographic Organization

#### ✤ Add a product condition item to search for S-57, S-101 in ENCs scheme

### ✤ Add S-100 Products category for S-100 Products & ENDS (Phase I) search

7

International Hydrographic Organization