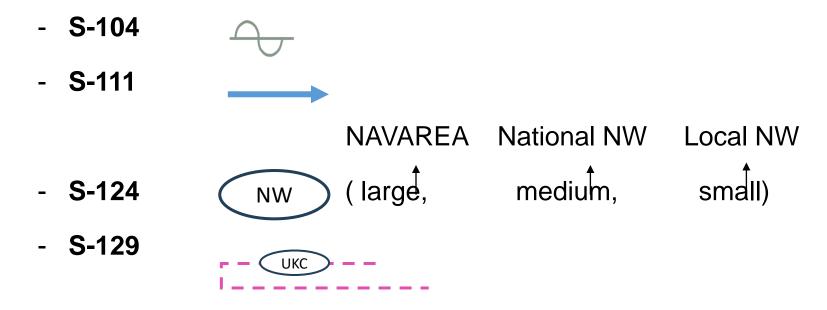

\*\*

**Some display symbols on the map**Will be developed later by expressing simple symbols such as (*to be confirmed on 22 May IHO Secretariat/KHOA VTC meeting*):

• Data flow INToGIS I, INToGIS III remains the same: