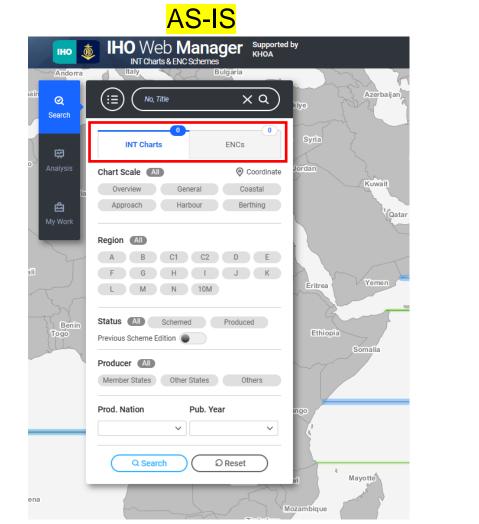

International Hydrographic Organization

- Change the main title to read
  - INT Charts, ENCs & S-100 Products & ENDS

International Hydrographic Organization

#### Change the ENCs tab interface

- Change the interface for better visibility when selecting scheme and catalogue

International Hydrographic Organization