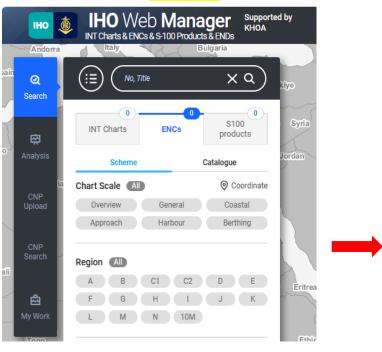

International Hydrographic Organization

- Change the main title to read
  - INT Charts, ENCs & S-100 Products & ENDS

International Hydrographic Organization

#### Change the ENCs tab interface

- Change the interface for better visibility when selecting scheme and catalogue

International Hydrographic Organization

#### ✤ Add a product condition item to search for S-57, S-101 in ENCs scheme