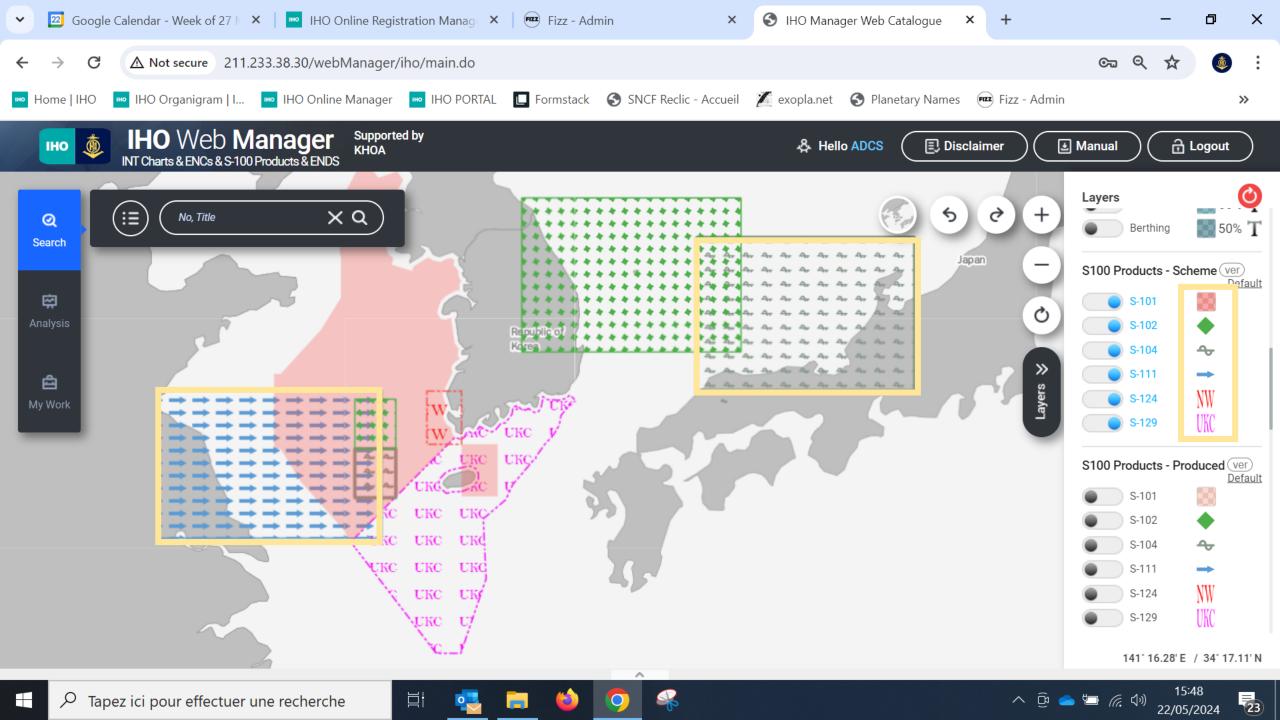

✤ Future Plan (later) : Circle shape or Linestring layer

International Hydrographic Organization

✤ Add layer to display approved products on the map in Manager Mode.

International Hydrographic Organization

\*\*

**Some display symbols on the map**Will be developed later by expressing simple symbols such as (*to be confirmed on 22 May IHO Secretariat/KHOA VTC meeting*):

• Data flow INToGIS I, INToGIS III remains the same: