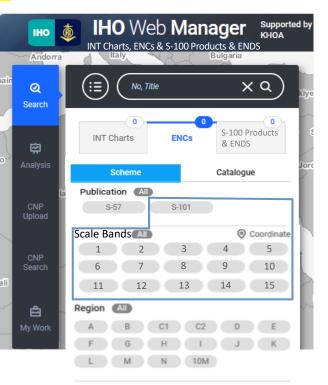

on action and improvement\* of testing
  - \* N(Necessary), I(Important), NtD (Nice-to-do)
  - Implement correction item including updating to user manual
- 3. **[JUL AUG]** Completion of Testing Phase by RHC S-100 Coordinators
  - Report on testing outcome, Amend INToGIS III and user manual version 1.x
- 4. [10 OCT] Commissioning of INToGIS III version 2.0 by IHO CL



International Hydrographic Organization

- Change the main title to read
  - INT Charts, ENCs & S-100 Products & ENDS







International Hydrographic Organization

#### Change the ENCs tab interface

- Change the interface for better visibility when selecting scheme and catalogue







International Hydrographic Organization

#### ✤ Add a product condition item to search for S-57, S-101 in ENCs scheme







#### TO-BE





International Hydrographic Organization

### ✤ Add S-100 Products category for S-100 Products & ENDS (Phase I) search





7



International Hydrographic Organization

#### ✤ Add S-100 Products & ENDS (Phase I) items in the submit process.

- Enter point or polygon coordinates in the Geometry(Geom) attribute.
- After entering coordinates, preview the corresponding layer on the map.
- File **upload** and download functions under development.

| CNP<br>Search | Uganda                    | polygon point     | polygon ×                                                               |         |