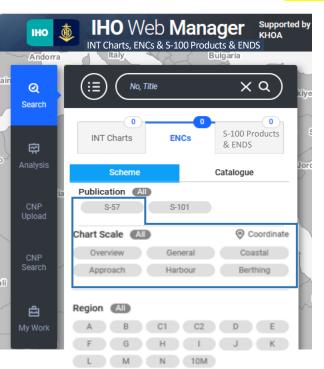

#### Change the ENCs tab interface

- Change the interface for better visibility when selecting scheme and catalogue

International Hydrographic Organization

#### ✤ Add a product condition item to search for S-57, S-101 in ENCs scheme