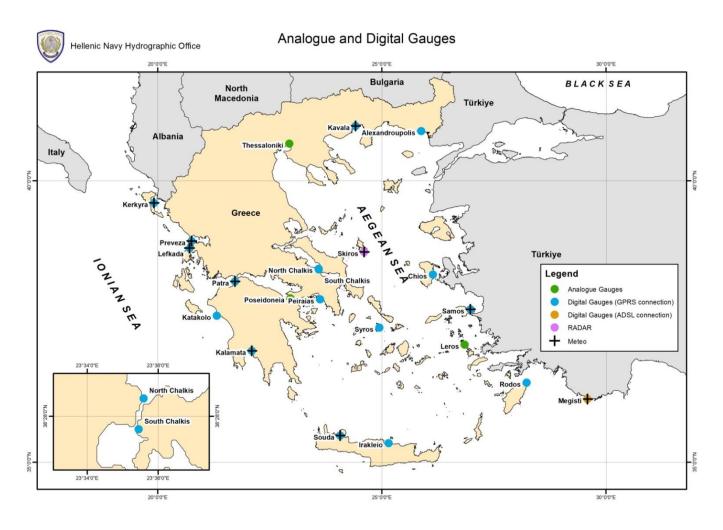

le or to modern standards.

C = percentage which has never been systematically surveyed.





## Status of nautical charting within the limits of the EEZ

| Purpose/Scale                                         | Α   | В | С   |
|-------------------------------------------------------|-----|---|-----|
| Offshore passage/Small                                | 100 | • | 100 |
| Landfall and Coastal passage/Medium                   | 100 | - | 100 |
| Approaches and Ports/Large                            | 95  | - | 62  |
| Percentage of Group A showing depths in metres        | 100 |   |     |
| Percentage of Group A referenced to a satellite datum | 20  |   |     |











































Constanta, Romania, 2 – 4 July 2024







Constanta, Romania, 2 – 4 July 2024









H/S – O/S NAFTILOS





### H/S – O/S PYTHEAS





### H/S STRAVON





H/S AK 14





#### MOBILE SURVEYING TEAM