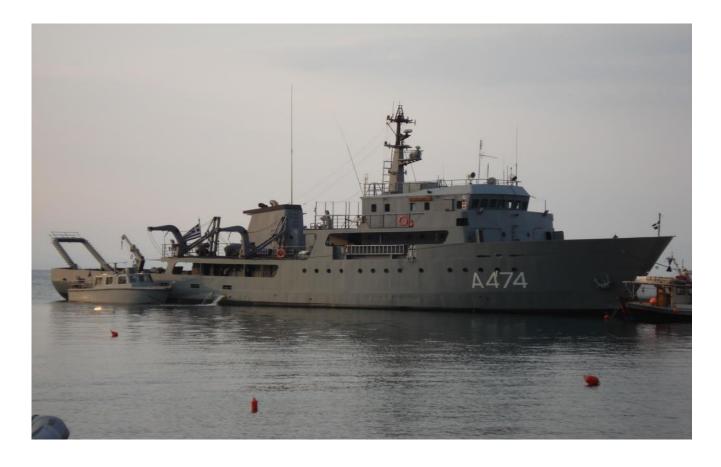

s never been systematically surveyed.





## Status of nautical charting within the limits of the EEZ

| Purpose/Scale                                         | Α   | В | С   |
|-------------------------------------------------------|-----|---|-----|
| Offshore passage/Small                                | 100 | • | 100 |
| Landfall and Coastal passage/Medium                   | 100 | - | 100 |
| Approaches and Ports/Large                            | 95  | - | 62  |
| Percentage of Group A showing depths in metres        | 100 |   |     |
| Percentage of Group A referenced to a satellite datum | 20  |   |     |











































Constanta, Romania, 2 – 4 July 2024







Constanta, Romania, 2 – 4 July 2024









H/S – O/S NAFTILOS





### H/S – O/S PYTHEAS





### H/S STRAVON





H/S AK 14





#### MOBILE SURVEYING TEAM