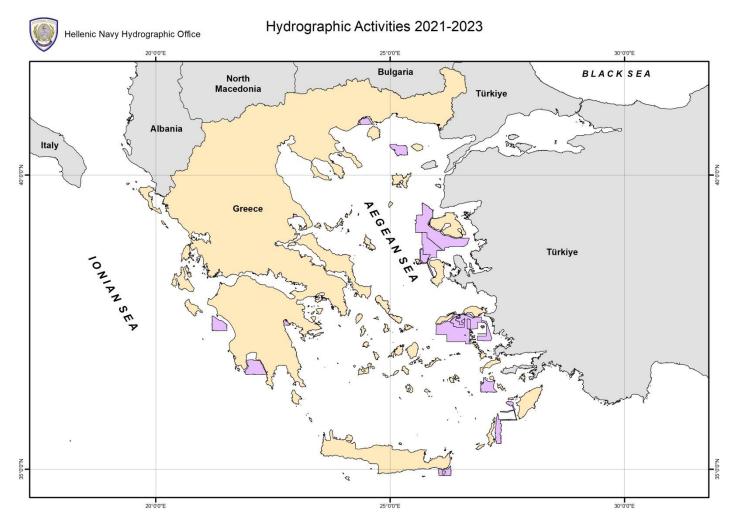

## Survey coverage

|               | А  | В  | С  |
|---------------|----|----|----|
| Depths < 200m | 38 | 53 | 9  |
| Depths > 200m | 13 | 58 | 29 |

Survey coverage, where:

A = percentage which is adequately surveyed.

B = percentage which requires re-survey at larger scale or to modern standards.

C = percentage which has never been systematically surveyed.

## Status of nautical charting within the limits of the EEZ

| Purpose/Scale                                         | Α   | В | С   |
|-------------------------------------------------------|-----|---|-----|
| Offshore passage/Small                                | 100 | • | 100 |
| Landfall and Coastal passage/Medium                   | 100 | - | 100 |
| Approaches and Ports/Large                            | 95  | - | 62  |
| Percentage of Group A showing depths in metres        | 100 |   |     |
| Percentage of Group A referenced to a satellite datum | 20  |   |     |