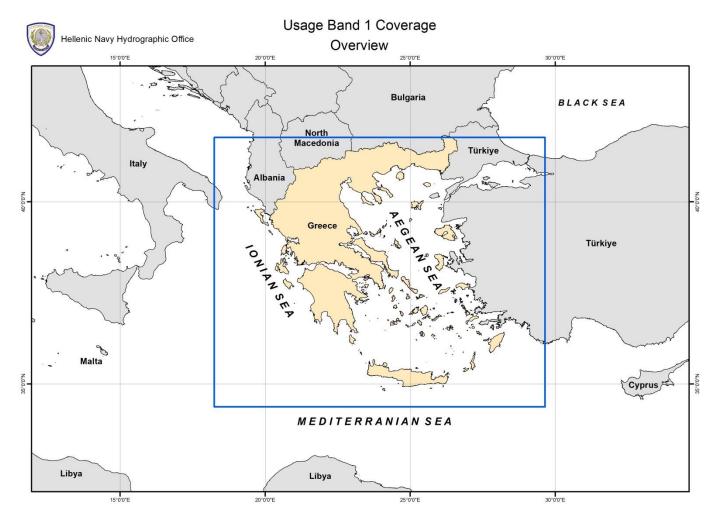

# The present status of the HNHS ENC production program

| Scale<br>Category | Released<br>ENCs | Target | Coverage<br>% |  |
|-------------------|------------------|--------|---------------|--|
| 1. Overview       | 1                | 1      | 100%          |  |
| 2. General        | 2                | 2      | 100%          |  |
| 3. Coastal        | 83               | 83     | 100%          |  |
| 4. Approach       | 26               | 71     | 37%           |  |
| 5. Harbour        | 42               | 72     | 58%           |  |
| 6. Berthing       | 159              | 207    | 77%           |  |
|                   | 313              | 436    | 71%           |  |