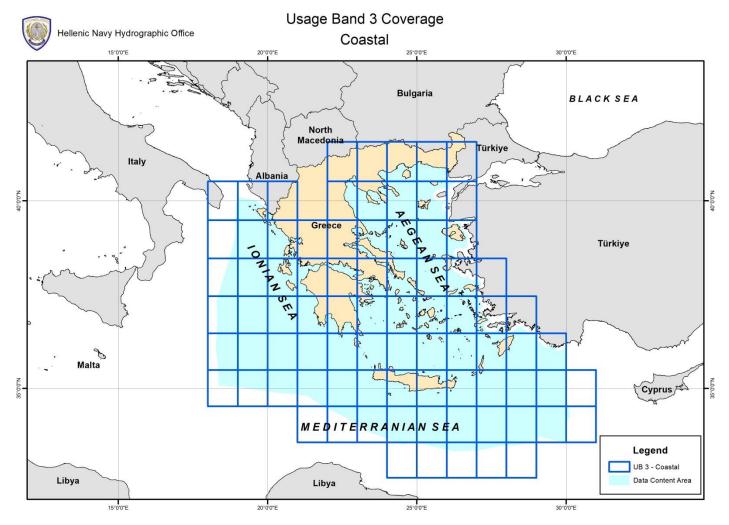

# The present status of the HNHS ENC production program

| Scale<br>Category | Released<br>ENCs | Target | Coverage<br>% |  |
|-------------------|------------------|--------|---------------|--|
| 1. Overview       | 1                | 1      | 100%          |  |
| 2. General        | 2                | 2      | 100%          |  |
| 3. Coastal        | 83               | 83     | 100%          |  |
| 4. Approach       | 26               | 71     | 37%           |  |
| 5. Harbour        | 42               | 72     | 58%           |  |
| 6. Berthing       | 159              | 207    | 77%           |  |
|                   | 313              | 436    | 71%           |  |