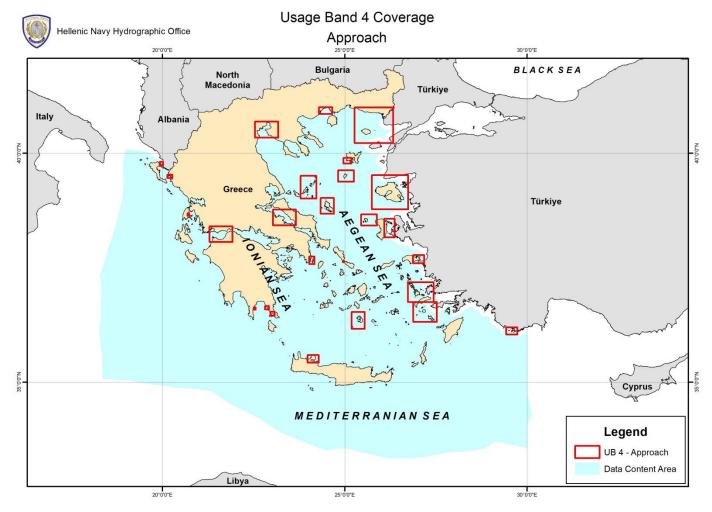

# The present status of the HNHS ENC production program

| Scale<br>Category | Released<br>ENCs | Target | Coverage<br>% |  |
|-------------------|------------------|--------|---------------|--|
| 1. Overview       | 1                | 1      | 100%          |  |
| 2. General        | 2                | 2      | 100%          |  |
| 3. Coastal        | 83               | 83     | 100%          |  |
| 4. Approach       | 26               | 71     | 37%           |  |
| 5. Harbour        | 42               | 72     | 58%           |  |
| 6. Berthing       | 159              | 207    | 77%           |  |
|                   | 313              | 436    | 71%           |  |