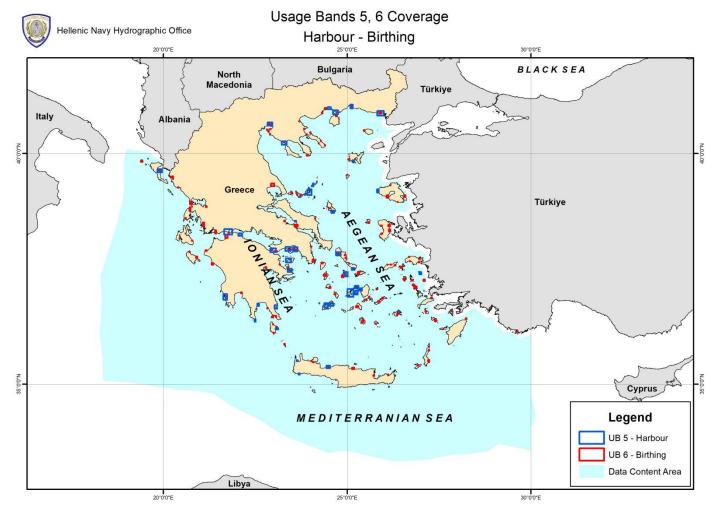

# The present status of the HNHS ENC production program

| Scale<br>Category | Released<br>ENCs | Target | Coverage<br>% |  |
|-------------------|------------------|--------|---------------|--|
| 1. Overview       | 1                | 1      | 100%          |  |
| 2. General        | 2                | 2      | 100%          |  |
| 3. Coastal        | 83               | 83     | 100%          |  |
| 4. Approach       | 26               | 71     | 37%           |  |
| 5. Harbour        | 42               | 72     | 58%           |  |
| 6. Berthing       | 159              | 207    | 77%           |  |
|                   | 313              | 436    | 71%           |  |