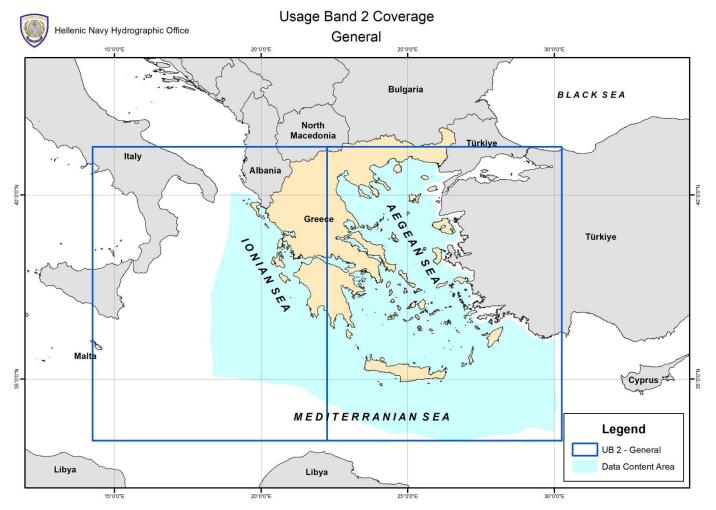

# The present status of the HNHS ENC production program

| Scale<br>Category | Released<br>ENCs | Target | Coverage<br>% |  |
|-------------------|------------------|--------|---------------|--|
| 1. Overview       | 1                | 1      | 100%          |  |
| 2. General        | 2                | 2      | 100%          |  |
| 3. Coastal        | 83               | 83     | 100%          |  |
| 4. Approach       | 26               | 71     | 37%           |  |
| 5. Harbour        | 42               | 72     | 58%           |  |
| 6. Berthing       | 159              | 207    | 77%           |  |
|                   | 313              | 436    | 71%           |  |