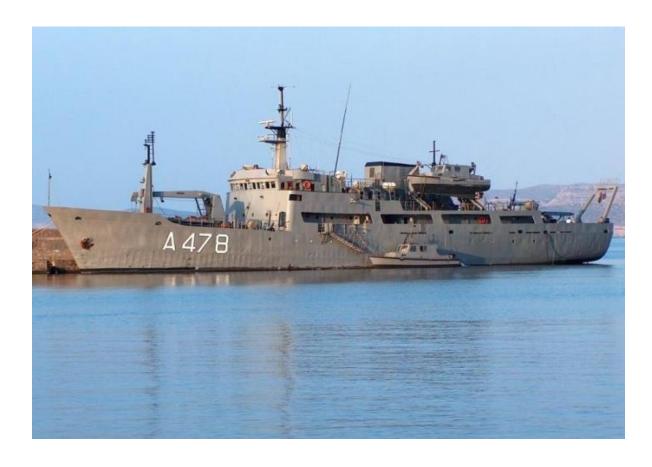

s.

C = percentage which has never been systematically surveyed.





## Status of nautical charting within the limits of the EEZ

| Purpose/Scale                                         | Α   | В | С   |
|-------------------------------------------------------|-----|---|-----|
| Offshore passage/Small                                | 100 | • | 100 |
| Landfall and Coastal passage/Medium                   | 100 | - | 100 |
| Approaches and Ports/Large                            | 95  | - | 62  |
| Percentage of Group A showing depths in metres        | 100 |   |     |
| Percentage of Group A referenced to a satellite datum | 20  |   |     |











































Constanta, Romania, 2 – 4 July 2024







Constanta, Romania, 2 – 4 July 2024









H/S – O/S NAFTILOS





### H/S – O/S PYTHEAS





### H/S STRAVON





H/S AK 14





#### MOBILE SURVEYING TEAM