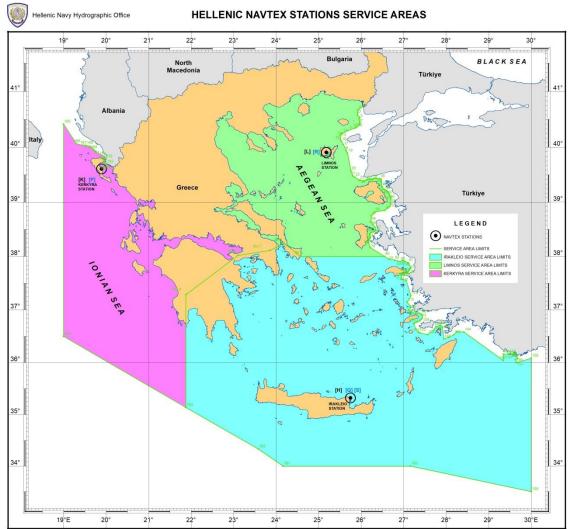

tage which requires re-survey at larger scale or to modern standards.

C = percentage which has never been systematically surveyed.





## Status of nautical charting within the limits of the EEZ

| Purpose/Scale                                         | Α   | В | С   |
|-------------------------------------------------------|-----|---|-----|
| Offshore passage/Small                                | 100 | • | 100 |
| Landfall and Coastal passage/Medium                   | 100 | - | 100 |
| Approaches and Ports/Large                            | 95  | - | 62  |
| Percentage of Group A showing depths in metres        | 100 |   |     |
| Percentage of Group A referenced to a satellite datum | 20  |   |     |











































Constanta, Romania, 2 – 4 July 2024







Constanta, Romania, 2 – 4 July 2024









H/S – O/S NAFTILOS





### H/S – O/S PYTHEAS





### H/S STRAVON





H/S AK 14





#### MOBILE SURVEYING TEAM