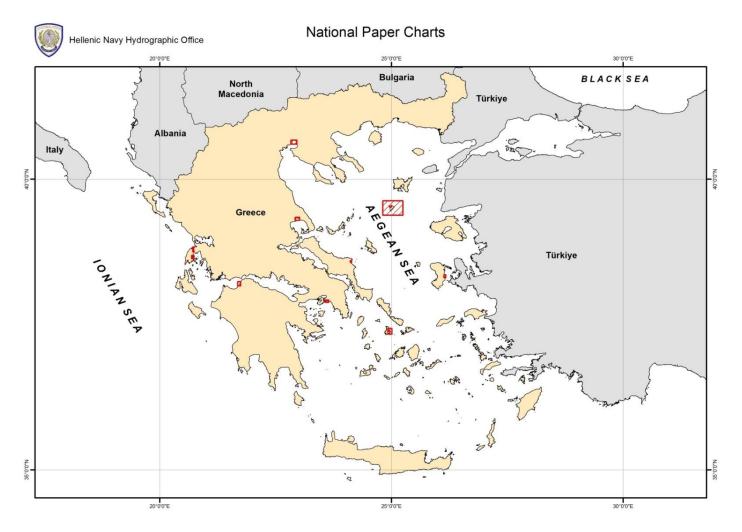

e which is adequately surveyed.

B = percentage which requires re-survey at larger scale or to modern standards.

C = percentage which has never been systematically surveyed.





## Status of nautical charting within the limits of the EEZ

| Purpose/Scale                                         | Α   | В | С   |
|-------------------------------------------------------|-----|---|-----|
| Offshore passage/Small                                | 100 | • | 100 |
| Landfall and Coastal passage/Medium                   | 100 | - | 100 |
| Approaches and Ports/Large                            | 95  | - | 62  |
| Percentage of Group A showing depths in metres        | 100 |   |     |
| Percentage of Group A referenced to a satellite datum | 20  |   |     |











































Constanta, Romania, 2 – 4 July 2024







Constanta, Romania, 2 – 4 July 2024









H/S – O/S NAFTILOS





### H/S – O/S PYTHEAS





### H/S STRAVON





H/S AK 14





#### MOBILE SURVEYING TEAM