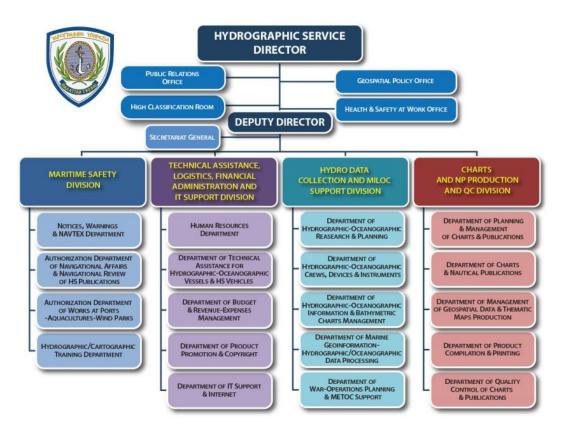

# GREECE

Report to MBSHC24

Constanta, Romania 2 – 4 July 2024

By XXXX





## Introduction – HO structure







# The present status of the HNHS ENC production program

| Scale<br>Category | Released<br>ENCs | Target | Coverage<br>% |  |
|-------------------|------------------|--------|---------------|--|
| 1. Overview       | 1                | 1      | 100%          |  |
| 2. General        | 2                | 2      | 100%          |  |
| 3. Coastal        | 83               | 83     | 100%          |  |
| 4. Approach       | 26               | 71     | 37%           |  |
| 5. Harbour        | 42               | 72     | 58%           |  |
| 6. Berthing       | 159              | 207    | 77%           |  |
|                   | 313              | 436    | 71%           |  |





## Survey coverage

|               | А  | В  | С  |
|---------------|----|----|----|
| Depths < 200m | 38 | 53