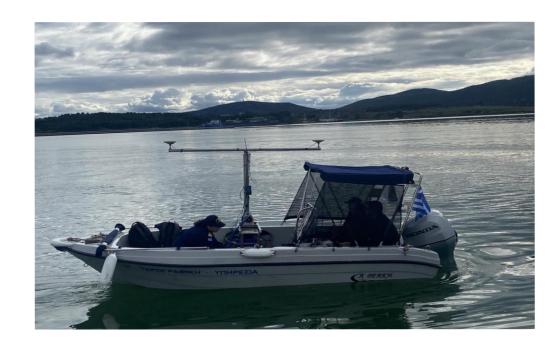

rting within the limits of the EEZ

| Purpose/Scale                                         | Α   | В | С   |
|-------------------------------------------------------|-----|---|-----|
| Offshore passage/Small                                | 100 | • | 100 |
| Landfall and Coastal passage/Medium                   | 100 | - | 100 |
| Approaches and Ports/Large                            | 95  | - | 62  |
| Percentage of Group A showing depths in metres        | 100 |   |     |
| Percentage of Group A referenced to a satellite datum | 20  |   |     |











































Constanta, Romania, 2 – 4 July 2024







Constanta, Romania, 2 – 4 July 2024









H/S – O/S NAFTILOS





### H/S – O/S PYTHEAS





### H/S STRAVON





H/S AK 14





#### MOBILE SURVEYING TEAM