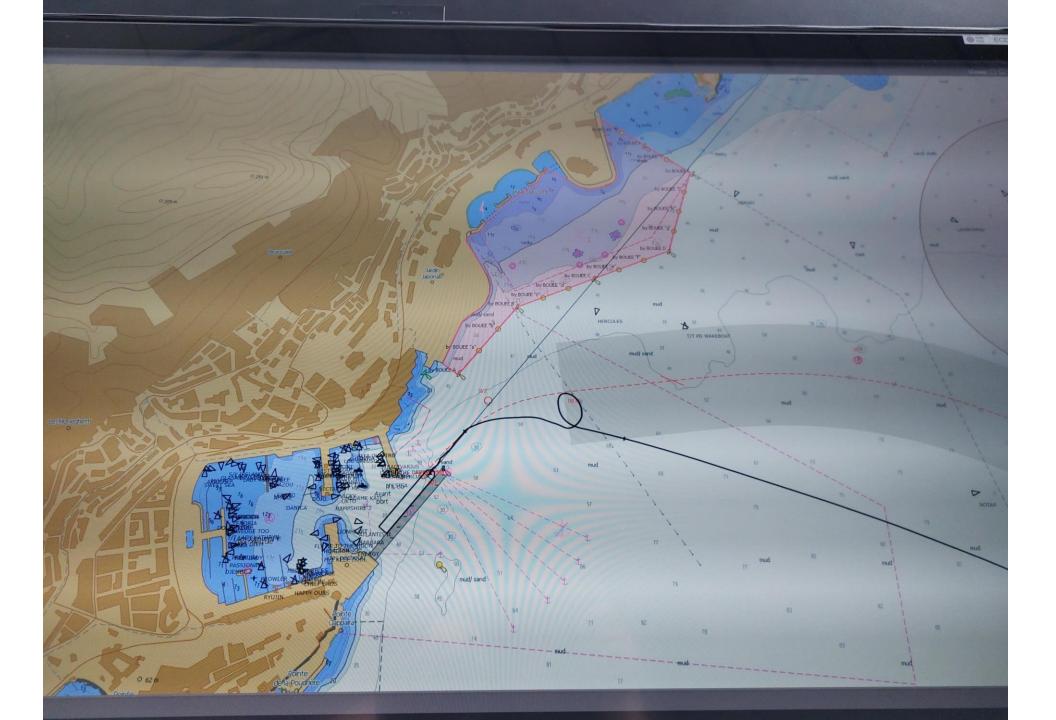

### Main challenges

- Climate deregulation
- Rising water levels

### **Lessons Learned**

- Be modest in front of nature
- Anticipate