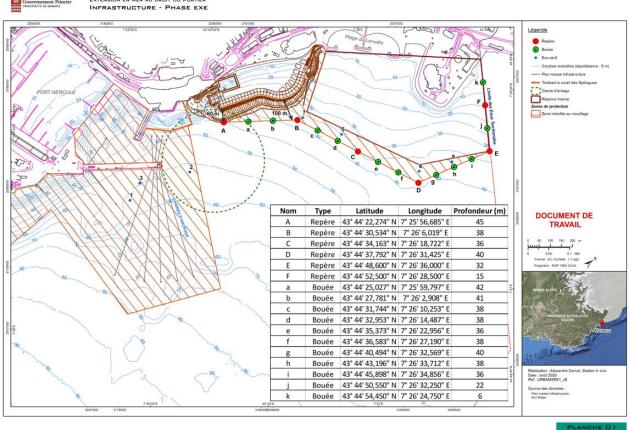

et aménagements portuaires.

### 3. Les deux Parties s'engagent à:

- 3.1 désigner des correspondants chargés de la mise en œuvre des dispositions du présent Arrangement. La liste de ces correspondants est mise à jour tous les ans;
- 3.2 effectuer ensemble une évaluation périodique, au moins annuelle, de la qualité de la documentation nautique couvrant les eaux monégasques ;
- vérifier la cohérence des cartes, publications et informations nautiques publiées par les deux Parties, afin de rendre les informations hydrographiques et nautiques disponibles à l'échelle mondiale;
- 3.4 déduire des travaux mentionnés aux sous-paragraphes 3.2 et 3.3 ci-dessus les éventuels levés et travaux nécessaires et proposer les modalités de leur réalisation.





### Key Achievements between two conferences









### Main challenges

- Climate deregulation
- Rising water levels









### **Lessons Learned**

- Be modest in front of nature
- Anticipate



### 55 TBP VOITH SCHNEIDER TRACTOR TUG



### MAIN CHARACTERISTICS

| Length overall            | 35.50 m              |
|---------------------------|----------------------|
| Beam moulded              | 11.50 m              |
| Depth                     | 4.40 m               |
| Max. draught              | 5.50 m               |
| Displacement              | 870 T                |
| Gross tonnage             | 492                  |
| Class BV I 3/3 - F. AUT R | Hull & MACH Deep sea |

### PROPULSION AND MACHINERY

| Main engine   | 2 x DEUTZ SVB 8 M 628     |
|---------------|---------------------------|
| Total output  | 3700 kW