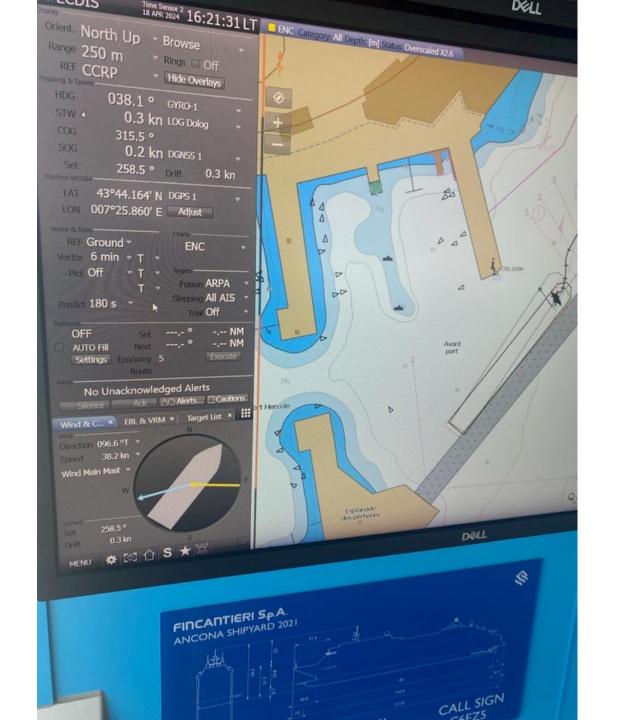

### Main challenges

- Climate deregulation
- Rising water levels

### **Lessons Learned**

- Be modest in front of nature
- Anticipate