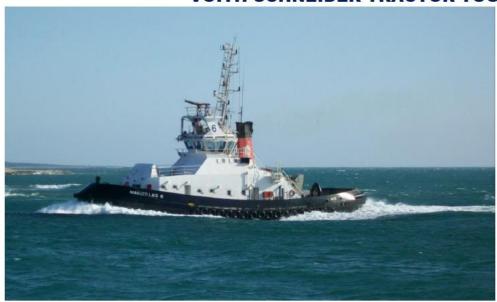

### 55 TBP VOITH SCHNEIDER TRACTOR TUG

### MAIN CHARACTERISTICS

| Length overall            | 35.50 m              |
|---------------------------|----------------------|
| Beam moulded              | 11.50 m              |
| Depth                     | 4.40 m               |
| Max. draught              | 5.50 m               |
| Displacement              | 870 T                |
| Gross tonnage             | 492                  |
| Class BV I 3/3 - F. AUT R | Hull & MACH Deep sea |

### PROPULSION AND MACHINERY

| Main engine   | 2 x DEUTZ SVB 8 M 628     |
|---------------|---------------------------|
| Total output  | 3700 kW                   |
| Propulsion    | 2 x Voith Schneider 32GII |
| Generator     | 2 x MWM type TD 226.6     |
| Service speed | 12.7 knots                |

### CAPACITIES

| Diesel      | 180 m3 |
|-------------|--------|
| Fresh water | 16 m3  |