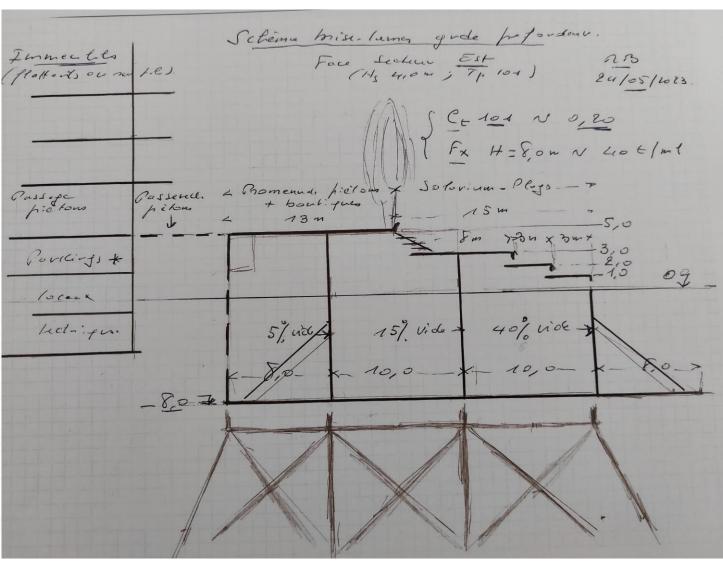

-----------------|
| Largeur hors membres     | 11,50 m              |
| Creux                    | 4,40m                |
| Tirant d'eau maxi        | 5,50 m               |
| Déplacement              | 870 t                |
| Jauge brute              | 477 UMS              |
| Classe BV 13/3 - F AUT M | Hull & MACH Deen sea |

### **PROPULSION ET AUXILIAIRES**

| Moteur principal    | 2 x DEUTZ SVB 8 M 628     |
|---------------------|---------------------------|
| Puissance installée | 3700 kW                   |
| Propulsion          | 2 x Voith Schneider 32GII |
| Groupe électrogène  | 2 x MWM type TD 226.6     |
| Vitesse             | 12,7 nœuds                |

### **CAPACITÉS**

| Gasoil    | 3 |
|-----------|---|
| Eau douce | 3 |

### **LUTTE ANTI-INCENDIE ET ANTIPOLLUTION**



### Thank you for your attention

# Thank you for your attention