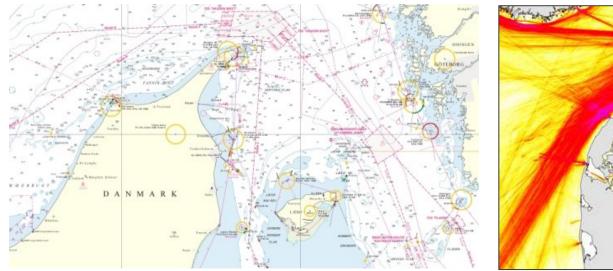

### **SKAGEN BEFORE AND AFTER**

**Start time** 24 Jun 2020 02:00:00 **End time** 01 Jul 2020 01:59:00

**Start time** 01 Jul 2020 02:00:00 **End time** 08 Jul 2020 02:00:00

## **SOUND N BEFORE AND AFTER**

TSS Entrance to the Sound 24/6 – 31/6 2020

TSS Entrance to the Sound 1/7 - 8/7 2020