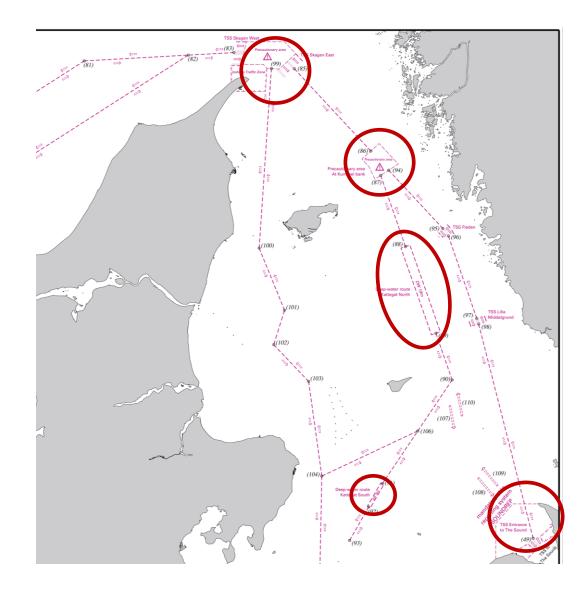

# 64<sup>th</sup> Nordic Hydrographic Commission Meeting 20 – 21 April 2021

D.2.
NEW SHIP ROUTE SYSTEM IN KATTEGAT AND SKAGERRAK

# SPECIAL AREARS

### **SKAGEN BEFORE AND AFTER**

**Start time** 24 Jun 2020 02:00:00 **End time** 01 Jul 2020 01:59:00

**Start time** 01 Jul 2020 02:00:00 **End time** 08 Jul 2020 02:00:00