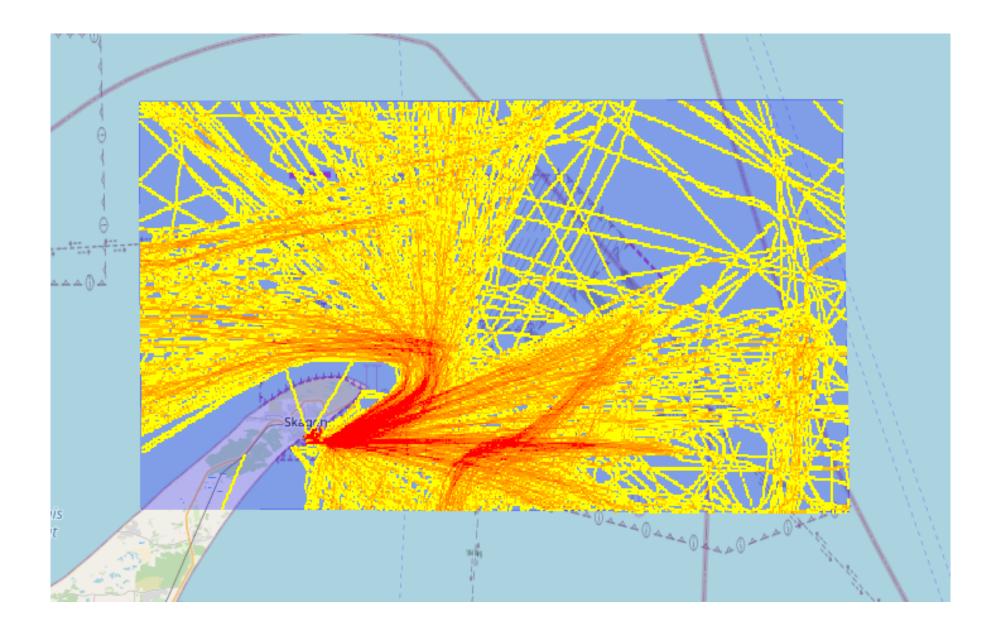

## **SOUND N BEFORE AND AFTER**

TSS Entrance to the Sound 24/6 – 31/6 2020

TSS Entrance to the Sound 1/7 - 8/7 2020