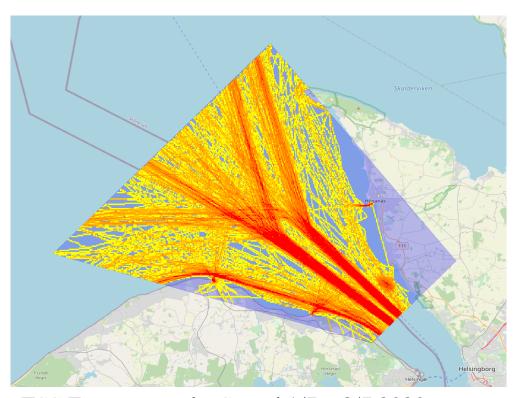

# 64<sup>th</sup> Nordic Hydrographic Commission Meeting 20 – 21 April 2021

D.2.
NEW SHIP ROUTE SYSTEM IN KATTEGAT AND SKAGERRAK

### **SKAGEN BEFORE AND AFTER**

**Start time** 24 Jun 2020 02:00:00 **End time** 01 Jul 2020 01:59:00

**Start time** 01 Jul 2020 02:00:00 **End time** 08 Jul 2020 02:00:00