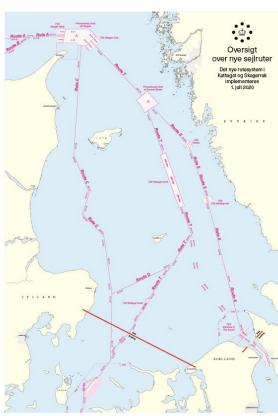

# 64<sup>th</sup> Nordic Hydrographic Commission Meeting 20 – 21 April 2021

D.2.
NEW SHIP ROUTE SYSTEM IN KATTEGAT AND SKAGERRAK

#### **AFTER 1. JULY 2020**