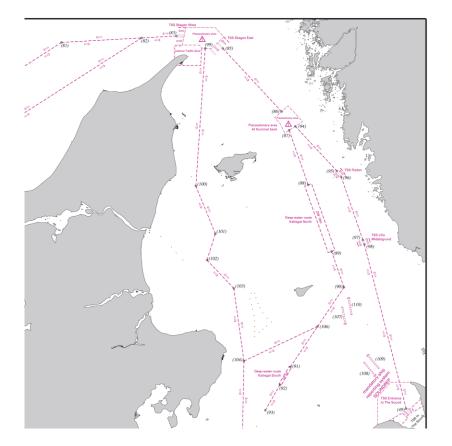

# SPECIAL AREARS

### **SKAGEN BEFORE AND AFTER**

**Start time** 24 Jun 2020 02:00:00 **End time** 01 Jul 2020 01:59:00

**Start time** 01 Jul 2020 02:00:00 **End time** 08 Jul 2020 02:00:00

# FISHING VESSELS

## **SOUND N BEFORE AND AFTER**

TSS Entrance to the Sound 24/6 – 31/6 2020

TSS Entrance to the Sound 1/7 - 8/7 2020

### **DW KATTEGAT N**

#### **DW KATTEGAT S**

9. september 2020 32. årgang