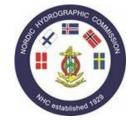

# 64<sup>th</sup> Nordic Hydrographic Commission Meeting 20 – 21 April 2021

D.2.
NEW SHIP ROUTE SYSTEM IN KATTEGAT AND SKAGERRAK









#### BEFORE 1. JULY 2020

#### **AFTER 1. JULY 2020**









# SPECIAL AREARS







### **SKAGEN BEFORE AND AFTER**



**Start time** 24 Jun 2020 02:00:00 **End time** 01 Jul 2020 01:59:00



**Start time** 01 Jul 2020 02:00:00 **End time** 08 Jul 2020 02:00:00





# FISHING VESSELS







## **SOUND N BEFORE AND AFTER**



TSS Entrance to the Sound 24/6 – 31/6 2020



TSS Entrance to the Sound 1/7 - 8/7 2020





### **DW KATTEGAT N**





#### **DW KATTEGAT S**







9. september 2020 32. årgang

# SØKORTRETTELSER DANISH CHART CORRECTIONS

36 2020

Rettelse nr. / Correction no.

538 - 557

42 Briseis Flak E

102 (INT 1302)

Tilføj medfølgende udsnit Insert accompanying block 56°18,60'N 011°29,00'E

(37/633 2020)