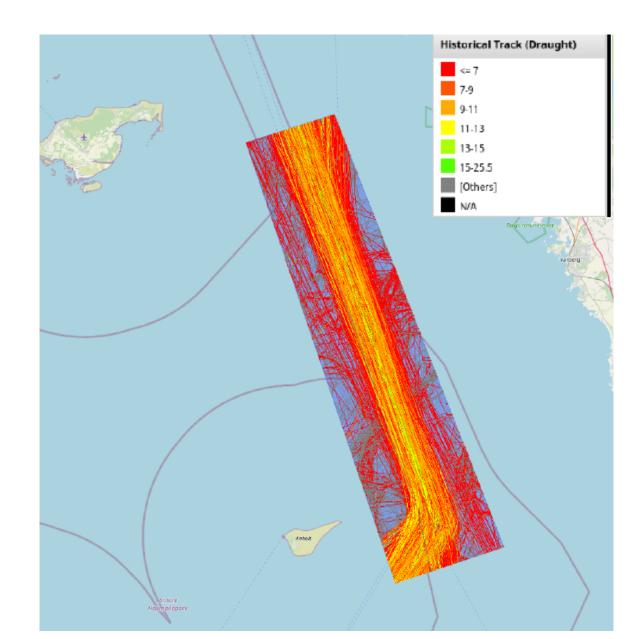

# SØKORTRETTELSER DANISH CHART CORRECTIONS

36 2020

Rettelse nr. / Correction no.

538 - 557

42 Briseis Flak E

102 (INT 1302)

Tilføj medfølgende udsnit Insert accompanying block 56°18,60'N 011°29,00'E

(37/633 2020)