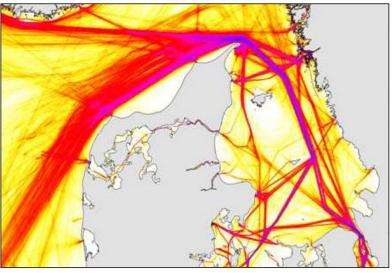

# 64<sup>th</sup> Nordic Hydrographic Commission Meeting 20 – 21 April 2021

D.2.
NEW SHIP ROUTE SYSTEM IN KATTEGAT AND SKAGERRAK