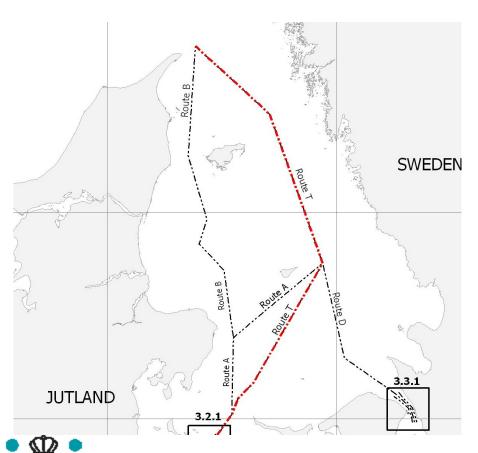

# 64<sup>th</sup> Nordic Hydrographic Commission Meeting 20 – 21 April 2021

D.2.
NEW SHIP ROUTE SYSTEM IN KATTEGAT AND SKAGERRAK









#### BEFORE 1. JULY 2020

#### **AFTER 1. JULY 2020**









# SPECIAL AREARS







### **SKAGEN BEFORE AND AFTER**



**Start time** 24 Jun 2020 02:00:00 **End time** 01 Jul 2020 01:59:00



**Start time** 01 Jul 2020 02:00:00 **End time** 08 Jul 2020 02:00:00





# FISHING VESSELS







## **SOUND N BEFORE AND AFTER**



TSS Entrance to the Sound 24/6 – 31/6 2020



TSS Entrance to the Sound 1/7 - 8/7 2020





### **DW KATTEGAT N**





#### **DW KATTEGAT S**







9. september 2020 32. årgang

# SØKORTRETTELSER DANISH CHART CORRECTIONS

36 2020

Rettelse nr. / Correction no.

538 - 557

42 Briseis Flak E

102 (INT 1302)

Tilføj medfølgende udsnit Insert accompanying block 56°18,60'N 011°29,00'E

(37/633 2020)