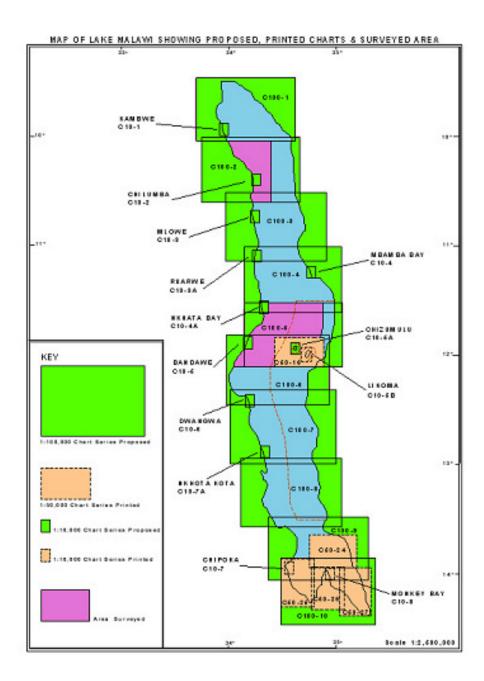

## 2. Hydrographic Surveys

40% of the total area of 24000km<sup>2</sup> of Lake Malawi has been surveyed. As of now there still remains a substantial amount of work to be done when the River Shire and the smaller lakes are taken into consideration.

## 3. New Charts & Updates

To date the following charts have been produced:

| Chart No. | Series    | Status  |
|-----------|-----------|---------|
| C10-8     | 1:10,000  | Printed |
| C10-7     | 1:10,000  | Printed |
| C50-24    | 1: 50,000 | Printed |
| C50-25    | 1: 50,000 | Printed |

Page **5** of **18** 

| C50-26 | 1: 50,000 | Printed                                       |
|--------|-----------|-----------------------------------------------|
| C50-27 | 1: 50,000 | Printed                                       |
| C10-6B | 1:10,000  | Ready, Printed on demand using CARIS Software |
| C50-1B | 1: 50,000 | Ready, Printed on demand using CARIS Software |
| C10-4A | 1:10,000  | Data acquired & validated                     |
| C10-2  | 1:10,000  | Data acquired & validated                     |
| C100-5 | 1:100,000 | Few profiles to be redone in the field        |
| C100-2 | 1:100,000 | 50% of data acquired                          |

The Chart Index is attached as Annex I.

Part of chart 50-27, (approaches to Shire River) has been revised with an aim of identifying the sand bar at the mouth of the River (refer annex IV).

Chart Index II takes into account new developments. This takes care of large scale charts required in areas of significant fishing concerns and the sugar factories in Nkhotakota, Salima and Chikwawa districts in the lakeshore and river Shire areas.