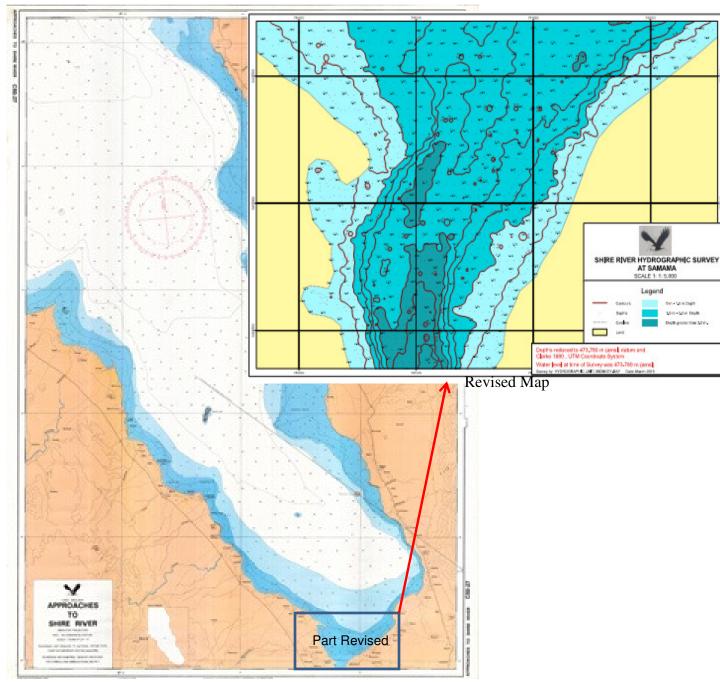

The Chart Index is attached as Annex I.

Part of chart 50-27, (approaches to Shire River) has been revised with an aim of identifying the sand bar at the mouth of the River (refer annex IV).

Chart Index II takes into account new developments. This takes care of large scale charts required in areas of significant fishing concerns and the sugar factories in Nkhotakota, Salima and Chikwawa districts in the lakeshore and river Shire areas.