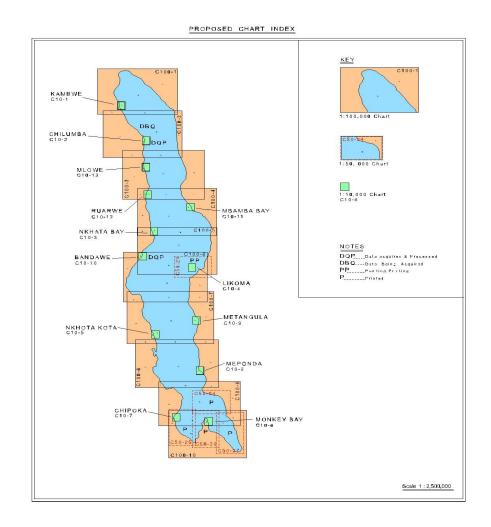

The Chart Index is attached as Annex I.

Part of chart 50-27, (approaches to Shire River) has been revised with an aim of identifying the sand bar at the mouth of the River (refer annex IV).

Chart Index II takes into account new developments. This takes care of large scale charts required in areas of significant fishing concerns and the sugar factories in Nkhotakota, Salima and Chikwawa districts in the lakeshore and river Shire areas.

## 3. New Charts & Updates

To date the following charts have been produced:

| Chart No. | Series    | Status  |
|-----------|-----------|---------|
| C10-8     | 1:10,000  | Printed |
| C10-7     | 1:10,000  | Printed |
| C50-24    | 1: 50,000 | Printed |
| C50-25    | 1: 50,000 | Printed |

Page **5** of **18** 

| C50-26 | 1: 50,000 | Printed                                       |
|--------|-----------|-----------------------------------------------|
| C50-27 | 1: 50,000 | Printed                                       |
| C10-6B | 1:10,000  | Ready, Printed on demand using CARIS Software |
| C50-1B | 1: 50,000 | Ready, Printed on demand using CARIS Software |
| C10-4A | 1:10,000  | Data acquired & validated                     |
| C10-2  | 1:10,000  | Data acquired & validated                     |
| C100-5 | 1:100,000 | Few profiles to be redone in the field        |
| C100-2 | 1:100,000 | 50% of data acquired                          |