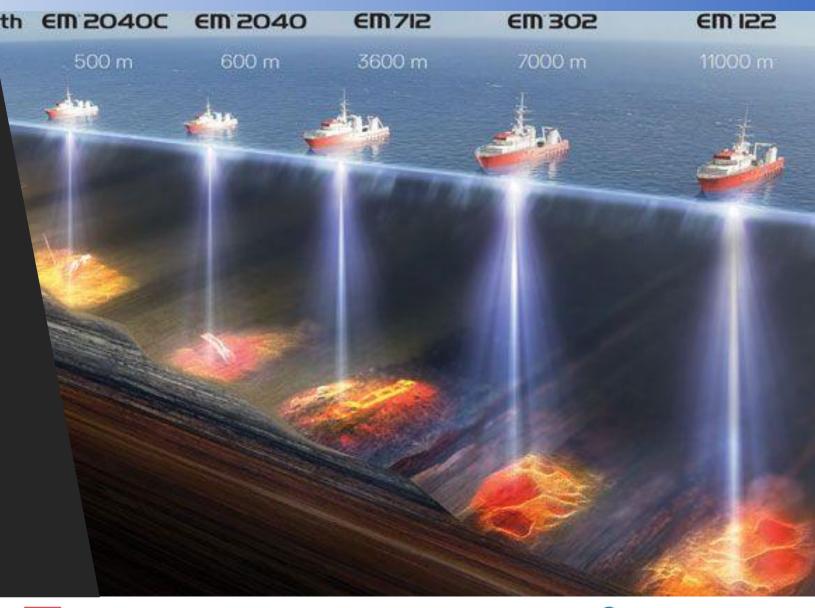

# KONGSBERG

- SBES Single Beam Echosounders
- SSS Side Scan Sonars
- MBES Single Beam Echosounders
- SEATEX POSITIONING SYSTEMS
- SVPs, Tide Gauges
- Data Processing Software