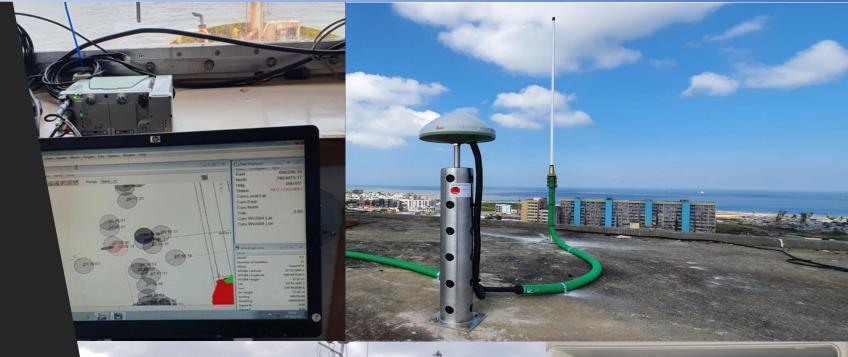

# **Hydrographic Customers**

- EMODRAGA MOZAMBIQUE DREDGING COMPANY
  - 1. Supply and Installation LEICA GNSS Permanent Stations
  - 2. Supply and Installation LEICA GNSS for Bathymetric Surveying

#### 1. INAHINA - MOZAMBIQUE NAVIGATION INSTITUTE

- 1. Supply and Training on Kongsberg SSS 2000
- 2. Supply and Training on Kongsberg SSS PORTABLE
- 3. Supply and Installation LEICA GNSS Permanent Stations
- 4. Supply and Installation LEICA GNSS for Bathymetric Surveying