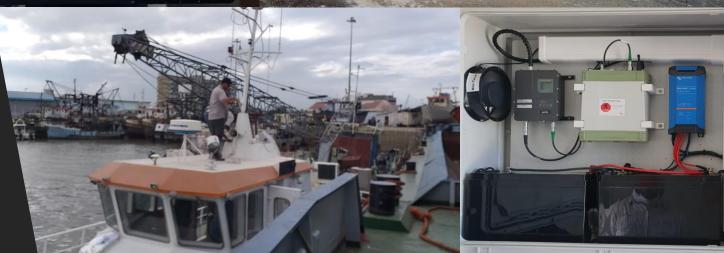

#### 1. GEOSURVEY – GEOENGENHARIA, LDA

- 1. Lidar Survey of Maputo Harbour/Pier 6,7,8,9
- 2. Design Leica Positioning Solution for Survey Boat
- 3. Supply and Training on Kongsberg EA440 SBES
- 4. Supply and Training on Kongsberg EM3002 MBES

# **Hydrographic Customers**

- EMODRAGA MOZAMBIQUE DREDGING COMPANY
  - 1. Supply and Installation LEICA GNSS Permanent Stations
  - 2. Supply and Installation LEICA GNSS for Bathymetric Surveying

#### 1. INAHINA - MOZAMBIQUE NAVIGATION INSTITUTE

- 1. Supply and Training on Kongsberg SSS 2000
- 2. Supply and Training on Kongsberg SSS PORTABLE
- 3. Supply and Installation LEICA GNSS Permanent Stations
- 4. Supply and Installation LEICA GNSS for Bathymetric Surveying