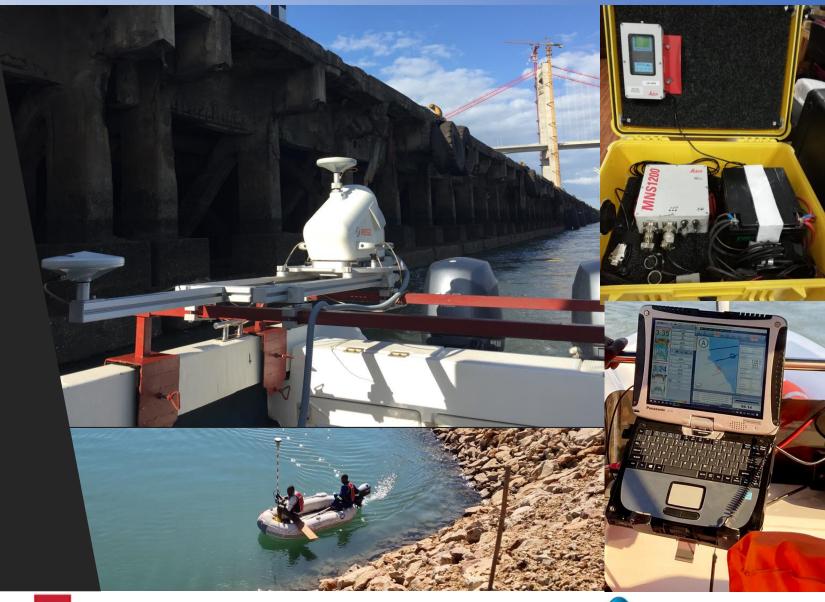

#### 1. GEOSURVEY – GEOENGENHARIA, LDA

- 1. Lidar Survey of Maputo Harbour/Pier 6,7,8,9
- 2. Design Leica Positioning Solution for Survey Boat
- 3. Supply and Training on Kongsberg EA440 SBES
- 4. Supply and Training on Kongsberg EM3002 MBES