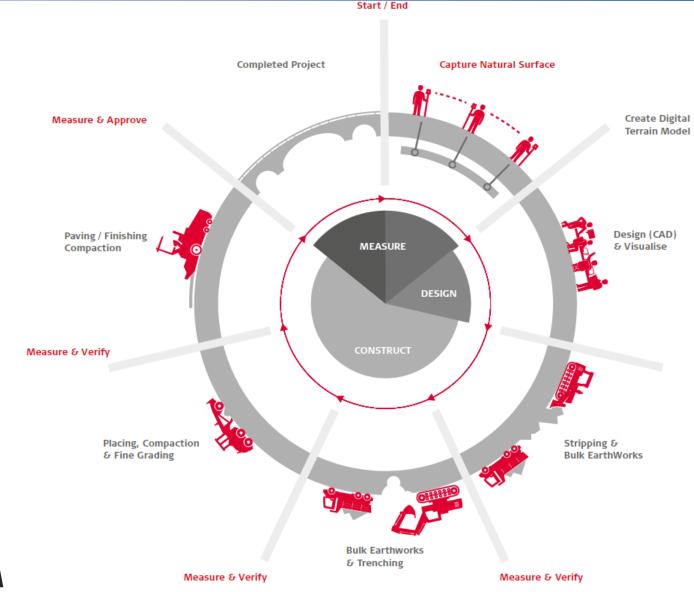

#### **POSITIONING SOLUTIONS**

#### **POSITIONING SOLUTIONS**

- Optical Instruments
- GNSS Solutions
- Lidar Solutions
- Machine Guidances Solutions
- Telematics and Cloud Solutions
- Structural Monitoring Solutions
- Software and BIM