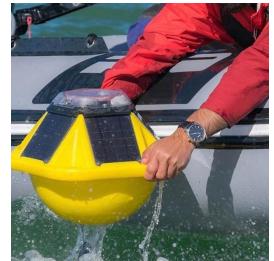

## **TOP ACHIEVEMENT: OCEANOGRAPHY**

- In Angola, a Sofar Spotter wave and SST buoy was deployed nearshore Luanda Bay.
- This buoy sends the data in near real time (hourly) using Iridium satellite communication systems to both INIPM and IH.
- Data is made openly available at IHPT mobile application (for both IOS and Android systems).