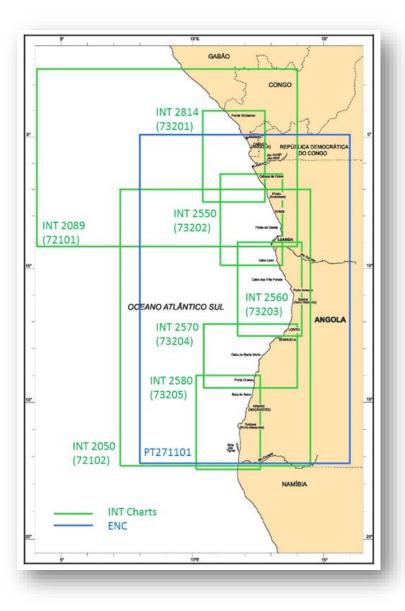

#### Nautical charts co-production PT/UK:

- New editions with new bathymetric information from Angola Government:
- INT2089 "Gamba to Luanda"
- INT2050 "Luanda to Baía dos Tigres"
- INT2814 "Point Tchitembo to Cabeça da Cobra"
- INT2550 "Cabeça da Cobra to Cabo Ledo"
- INT2560 "Cabo Ledo to Lobito"
- INT2570 "Lobito to Ponta Grossa"
- INT2580 "Ponta Grossa to Foz do Cunene"

Nautical charts, production PT/AN:

• INT2551 "Porto de Luanda" - New Chart, planned to be published in May/June

Electronic Nautical Charts, producer PT:

- PT271101 New edition updated with new bathymetric information from Angola Government
- PT##### "Porto de Luanda" New, planned to be published during 1st semester 2022