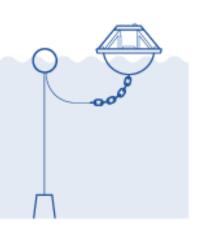

## **TOP ACHIEVEMENT: OCEANOGRAPHY**

- In Angola, a Sofar Spotter wave and SST buoy was deployed nearshore Luanda Bay.
- This buoy sends the data in near real time (hourly) using Iridium satellite communication systems to both INIPM and IH.
- Data is made openly available at IHPT mobile application (for both IOS and Android systems).