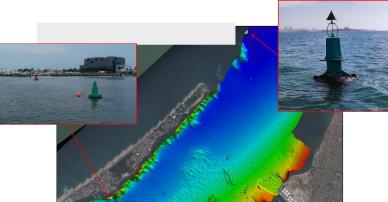

## **TOP ACHIEVEMENT : CAPACITY BUILDING**

- During the hydrographic surveys carried out in Luanda harbor in November and December 2021, the IHPT operationalized the KONGSBERG EM 2040C multibeam echosounder, belonging to the Angolan authorities, which is installed on the vessel Kilamba
- During this period, training was provided to three technicians from the Instituto Hidrográfico e de Sinalização Marítima de Angola (IHSMA) and to two Angolan Navy officers with the category B hydrography course taken at the IHPT's Hydrography and Oceanography School