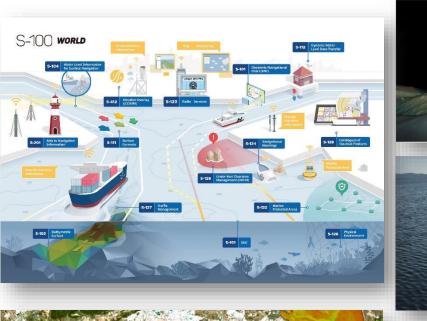

## **TOP CHALLENGES FOR THE NEXT 2-3 YEARS**

- The implementation of the S-100 is expected to be a major challenge:
  - S-57 to S-101 transition and the production of S-101 ENCs (Specifications / Production Software / QC / Validation /National Procedures)
  - S-101 ENCs schemes
  - The transition period
- National Capacitation: ships, equipment's modernization, new platform's (UAV, SUV, AAV,..), new technologies
- IHPT in the process to become a National primary MSDI and Oceanographic Data Center.

#### • IHO Strategic Plan for 2021-2026

- United Nations Decade of Ocean Science for Sustainable Development (2021-2030)
- SEABED 2030 programme (global knowledge of ocean morphology):
- **Mapping** of the Portuguese sea (full coverage) **SEAMAP 2030**
- Implementation of the S-100 standards internal plans for the transition process and production of S-101 ENCs as a first step
- Support for **capacity building** in marine sciences and techniques and updating nautical cartography in **Portuguese Speaking African Countries**