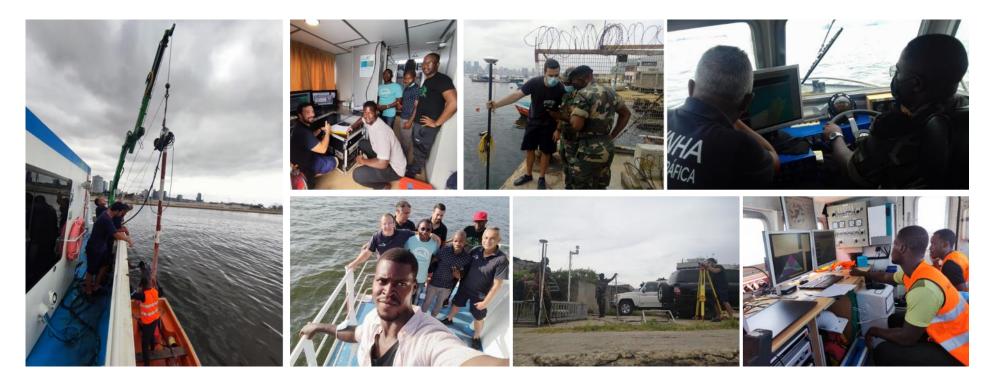

#### International Hydrographic Organization

• Multibeam hydrographic survey in Luanda harbor in the end of

## **TOP ACHIEVEMENT : CAPACITY BUILDING**

- During the hydrographic surveys carried out in Luanda harbor in November and December 2021, the IHPT operationalized the KONGSBERG EM 2040C multibeam echosounder, belonging to the Angolan authorities, which is installed on the vessel Kilamba
- During this period, training was provided to three technicians from the Instituto Hidrográfico e de Sinalização Marítima de Angola (IHSMA) and to two Angolan Navy officers with the category B hydrography course taken at the IHPT's Hydrography and Oceanography School