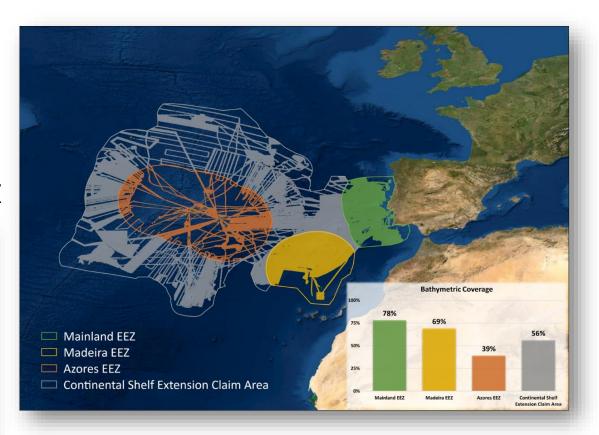

## **SEAMAP 2030: Mapping of the Portuguese Sea Program**

- Until 2030:
  - 100 survey days/year (EEZ) /
  - 180 survey days/year (continental shelf claim)
- **Downsizing the effort:** Data sharing from 3<sup>rd</sup> parties
  - NOAA, BSH, SHOM and NIOZ already shared data with IHPT

## Presently high-resolution coverage: 55%

## **SEAMAP 2030: High-resolution Mapping of the Portuguese Sea**

- SEAMAP 2030 in line with SEABED 2030 •
- Webpage: <u>https://www.hidrografico.pt/iprojeto/16</u> ٠
- Map Story: .

https://storymaps.arcgis.com/stories/334290c8d2b345c78ac7c3f5e0fcb5e2