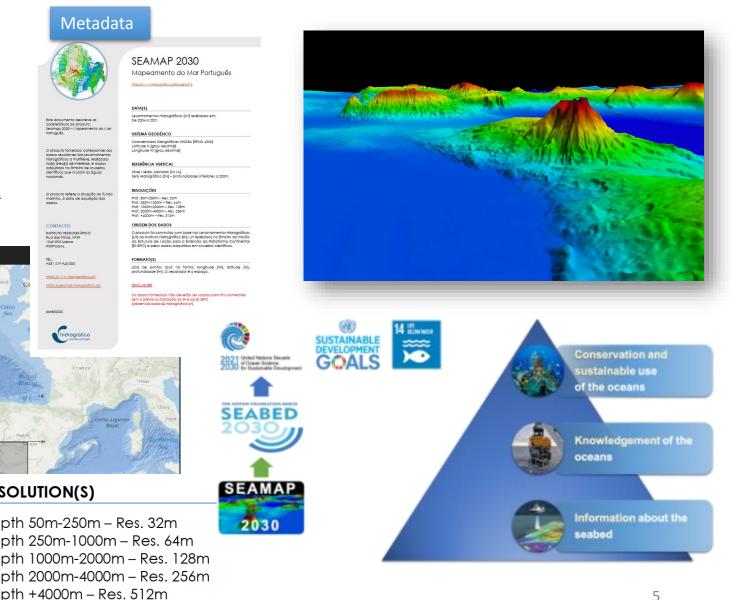

## **SEAMAP 2030: Mapping of the Portuguese Sea Program**

- Until 2030:
  - 100 survey days/year (EEZ) /
  - 180 survey days/year (continental shelf claim)
- **Downsizing the effort:** Data sharing from 3<sup>rd</sup> parties
  - NOAA, BSH, SHOM and NIOZ already shared data with IHPT

## Presently high-resolution coverage: 55%

## **SEAMAP 2030: High-resolution Mapping of the Portuguese Sea**

- SEAMAP 2030 in line with SEABED 2030 •
- Webpage: <u>https://www.hidrografico.pt/iprojeto/16</u> ٠
- Map Story: .

https://storymaps.arcgis.com/stories/334290c8d2b345c78ac7c3f5e0fcb5e2