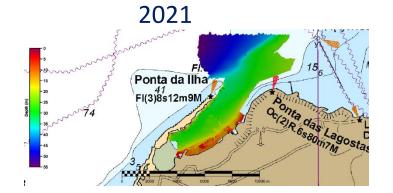

## **TOP ACHIEVEMENT : CAPACITY BUILDING**

- During the hydrographic surveys carried out in Luanda harbor in November and December 2021, the IHPT operationalized the KONGSBERG EM 2040C multibeam echosounder, belonging to the Angolan authorities, which is installed on the vessel Kilamba
- During this period, training was provided to three technicians from the Instituto Hidrográfico e de Sinalização Marítima de Angola (IHSMA) and to two Angolan Navy officers with the category B hydrography course taken at the IHPT's Hydrography and Oceanography School