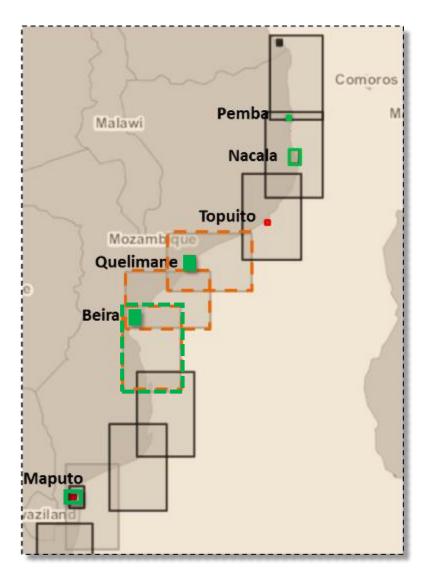

#### Nautical charts co-production:

- INT 7631 "Aproximações ao Porto da Beira" New Edition Published
- INT 7641 "Aproximações ao Porto de Quelimane" New Edition Published
- INT 7583 "Aproximações ao Porto de Maputo" New chart: Final stage CQ/Revision
- INT 7620 "Cabo São Sebastião à Beira " New chart: Final stage CQ/Revision

## **TOP PLANS (SAIHC region)**

Charts, surveys

- 2022 PT/MZ INT chart coproduction:
  - INT 7583 "Aproximações ao Porto de Maputo" New chart: Final stage CQ/Revision
- 2022 PT/MZ/UK INT chart coproduction
  - INT 7620 "Cabo São Sebastião à Beira " New chart: Final stage CQ/Revision
- 2022-2023 PT/MZ/UK INT chart coproduction
  - INT 7630 (Beira ao Rio Zambeze)
  - INT 7640 (Rio Zambeze à Ilha Epidendron)
- Start MZ ENC production