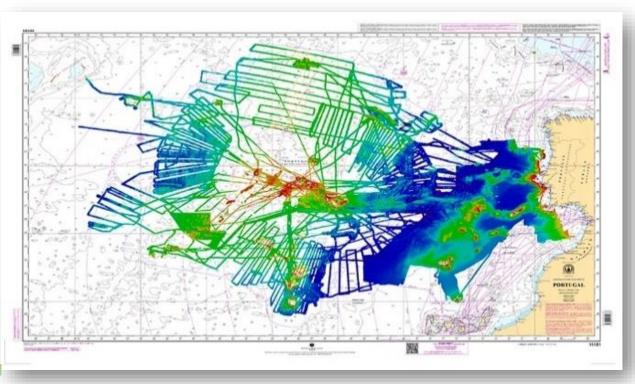

## **SEAMAP 2030: Mapping of the Portuguese Sea Program**

- Until 2030:
  - 100 survey days/year (EEZ) /
  - 180 survey days/year (continental shelf claim)
- **Downsizing the effort:** Data sharing from 3<sup>rd</sup> parties
  - NOAA, BSH, SHOM and NIOZ already shared data with IHPT

## Presently high-resolution coverage: 55%

## **SEAMAP 2030: High-resolution Mapping of the Portuguese Sea**

- SEAMAP 2030 in line with SEABED 2030 •
- Webpage: <u>https://www.hidrografico.pt/iprojeto/16</u> ٠
- Map Story: .

https://storymaps.arcgis.com/stories/334290c8d2b345c78ac7c3f5e0fcb5e2