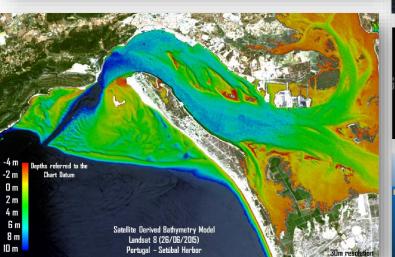

## **SEAMAP 2030: Mapping of the Portuguese Sea Program**

- Until 2030:
  - 100 survey days/year (EEZ) /
  - 180 survey days/year (continental shelf claim)
- **Downsizing the effort:** Data sharing from 3<sup>rd</sup> parties
  - NOAA, BSH, SHOM and NIOZ already shared data with IHPT

## Presently high-resolution coverage: 55%

## **SEAMAP 2030: High-resolution Mapping of the Portuguese Sea**

- SEAMAP 2030 in line with SEABED 2030 •
- Webpage: <u>https://www.hidrografico.pt/iprojeto/16</u> ٠
- Map Story: .

https://storymaps.arcgis.com/stories/334290c8d2b345c78ac7c3f5e0fcb5e2