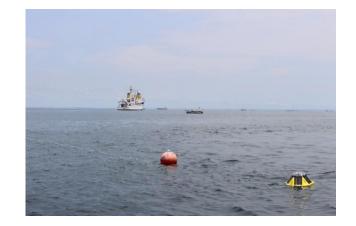

## **TOP ACHIEVEMENT: OCEANOGRAPHY**

- In Angola, a Sofar Spotter wave and SST buoy was deployed nearshore Luanda Bay.
- This buoy sends the data in near real time (hourly) using Iridium satellite communication systems to both INIPM and IH.
- Data is made openly available at IHPT mobile application (for both IOS and Android systems).