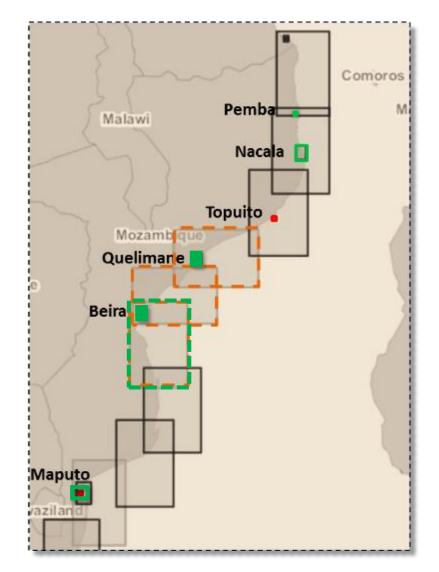

#### Nautical charts co-production:

- INT 7631 "Aproximações ao Porto da Beira" New Edition Published
- INT 7641 "Aproximações ao Porto de Quelimane" New Edition Published
- INT 7583 "Aproximações ao Porto de Maputo" New chart: Final stage CQ/Revision
- INT 7620 "Cabo São Sebastião à Beira " New chart: Final stage CQ/Revision

## **TOP PLANS (SAIHC region)**

Charts, surveys

- 2022 PT/MZ INT chart coproduction:
  - INT 7583 "Aproximações ao Porto de Maputo" New chart: Final stage CQ/Revision
- 2022 PT/MZ/UK INT chart coproduction
  - INT 7620 "Cabo São Sebastião à Beira " New chart: Final stage CQ/Revision
- 2022-2023 PT/MZ/UK INT chart coproduction
  - INT 7630 (Beira ao Rio Zambeze)
  - INT 7640 (Rio Zambeze à Ilha Epidendron)
- Start MZ ENC production