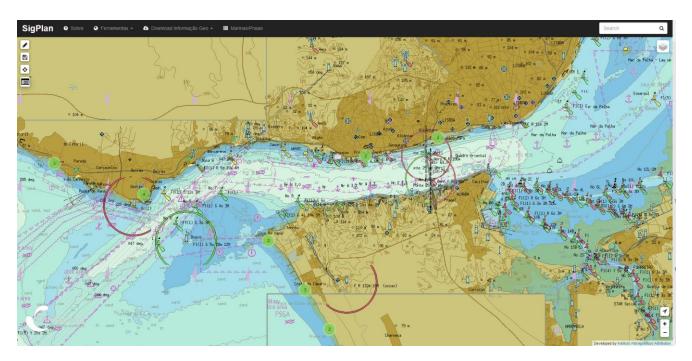

# INTEROPERABILITY MODULARITY SCALABILITY

- WMS ENC System:
  - Seven Cs WMS ChartServer
  - Objective: provide to users a National ENC basemap.
  - Stakeholders: All maritime Community and Blue Economy Setors