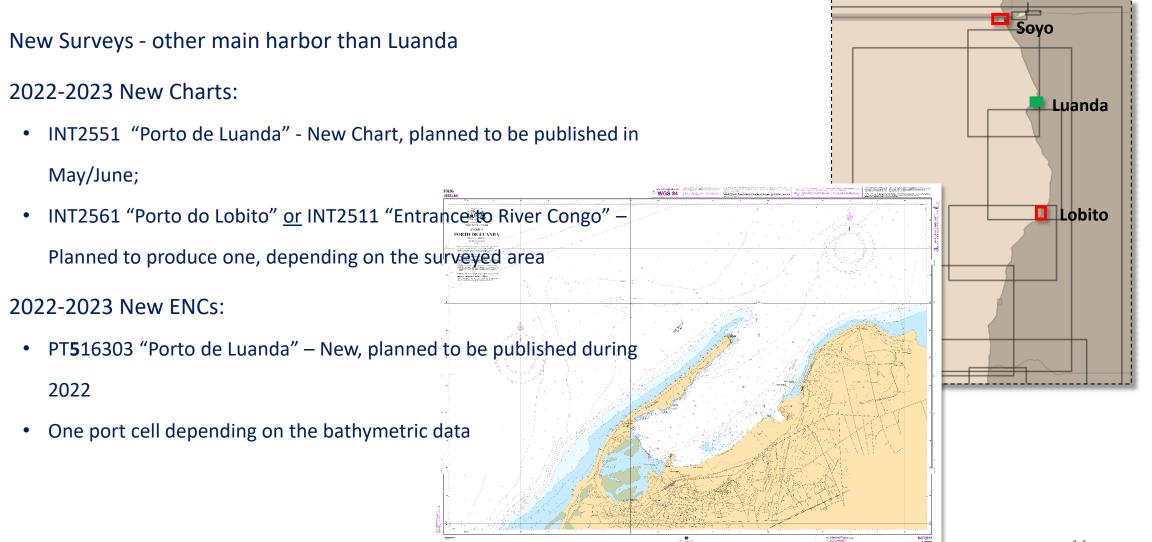

Nautical charts, production PT/AN:

• INT2551 "Porto de Luanda" - New Chart, planned to be published in May/June

Electronic Nautical Charts, producer PT:

- PT271101 New edition updated with new bathymetric information from Angola Government
- PT##### "Porto de Luanda" New, planned to be published during 1st semester 2022