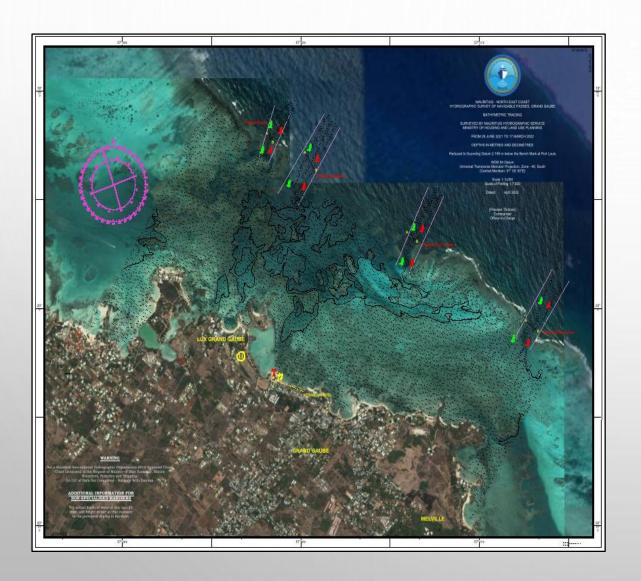

## HYDROGRAPHIC SURVEY OF NAVIGATIONAL PASSES PHASE VI & VII

Fairsheet of Passes (Northern & North Eastern Regions)

CHECK SURVEY OF PORT LOUIS HARBOUR

**Check Survey of Port Louis Harbour** 