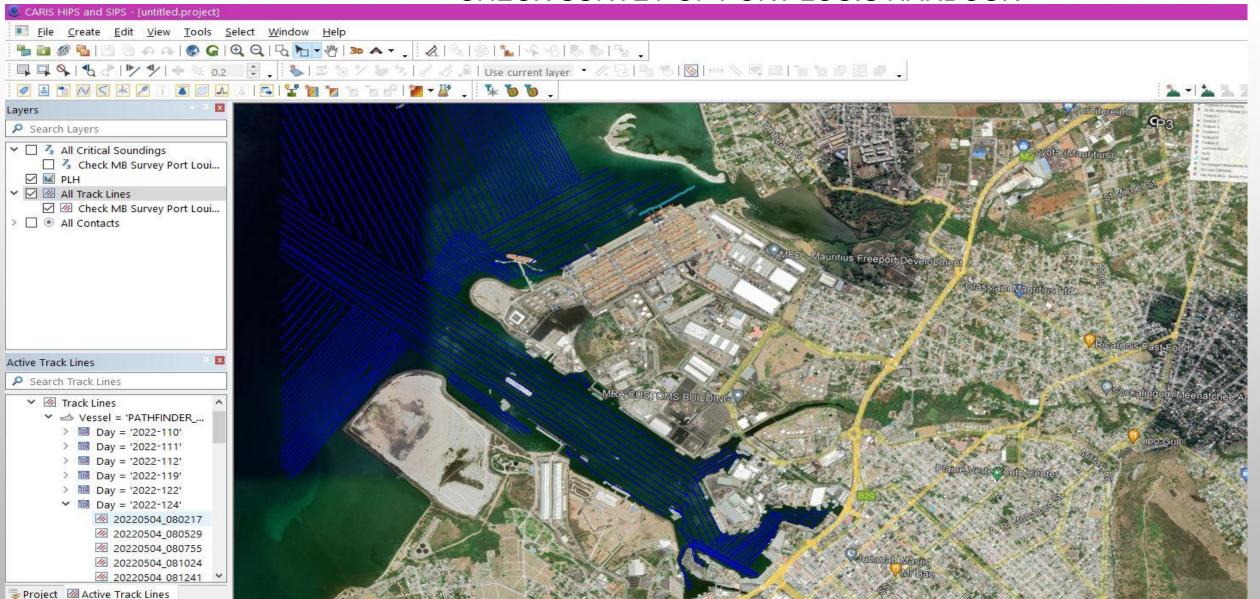

## HYDROGRAPHIC SURVEY OF NAVIGATIONAL PASSES PHASE VI & VII

Fairsheet of Passes (Northern & North Eastern Regions)

CHECK SURVEY OF PORT LOUIS HARBOUR

**Check Survey of Port Louis Harbour** 