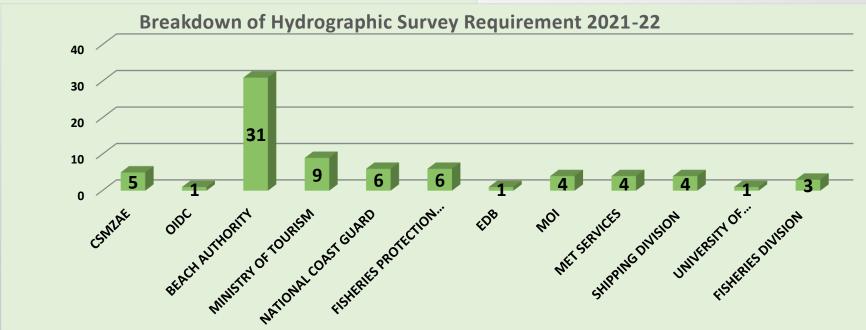

HYDROGRAPHIC SURVEY – STAKEHOLDER ANNUAL MEETING

- SURVEYS ARE SEGREGATED AS
  - >DEEP SEA SURVEYS AND
  - >SHALLOW WATER SURVEYS

• DEEP SEA SURVEYS: CARRIED OUT BY INDIAN VESSELS.

• AREAS CLOSER TO THE COAST: USE OF INSHORE SURVEY VESSEL FITTED WITH MULTIBEAM ECHOSOUNDER