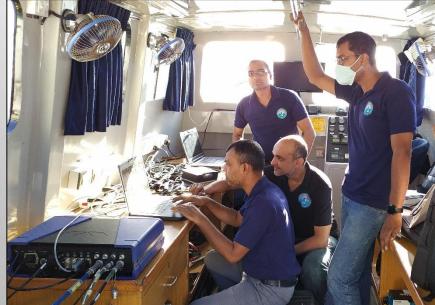

# SURVEY UNDERTAKEN BY INS SARVEKSHAK (MARCH/ APRIL 2021)

INS Sarvekshak Berthed at Port Louis Harbour