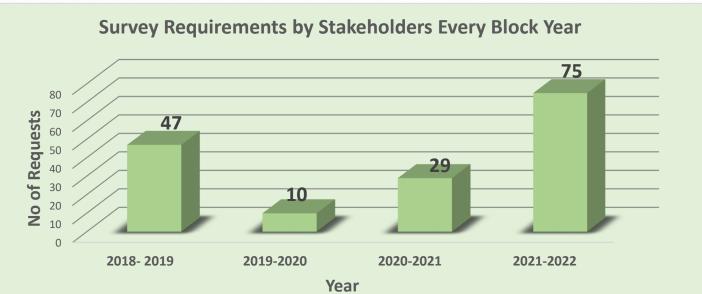

HYDROGRAPHIC SURVEY – STAKEHOLDER ANNUAL MEETING

- SURVEYS ARE SEGREGATED AS
  - >DEEP SEA SURVEYS AND
  - >SHALLOW WATER SURVEYS

• DEEP SEA SURVEYS: CARRIED OUT BY INDIAN VESSELS.

• AREAS CLOSER TO THE COAST: USE OF INSHORE SURVEY VESSEL FITTED WITH MULTIBEAM ECHOSOUNDER