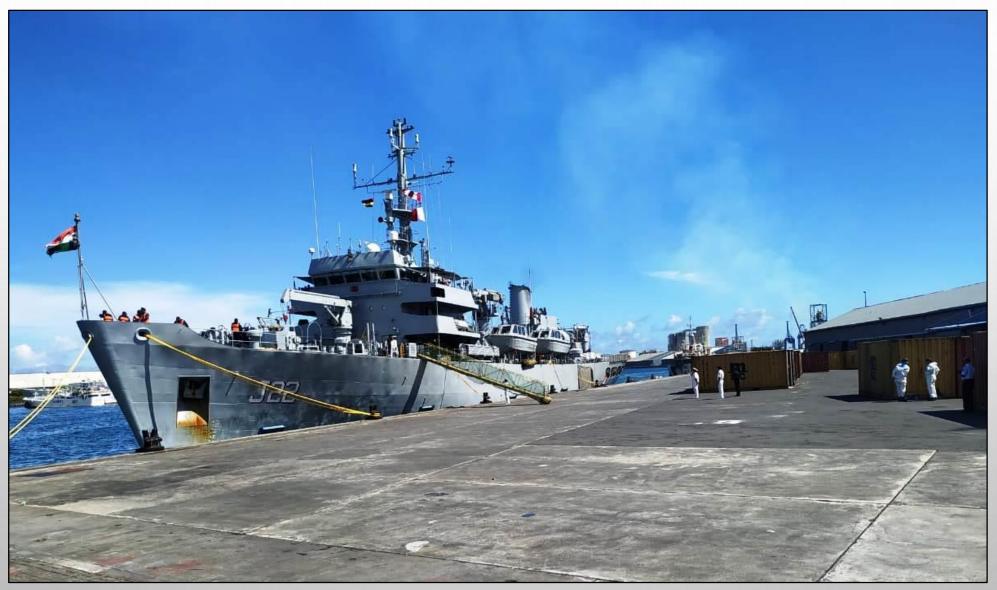

# SURVEY UNDERTAKEN BY INS SARVEKSHAK (MARCH/ APRIL 2021)

INS Sarvekshak Berthed at Port Louis Harbour