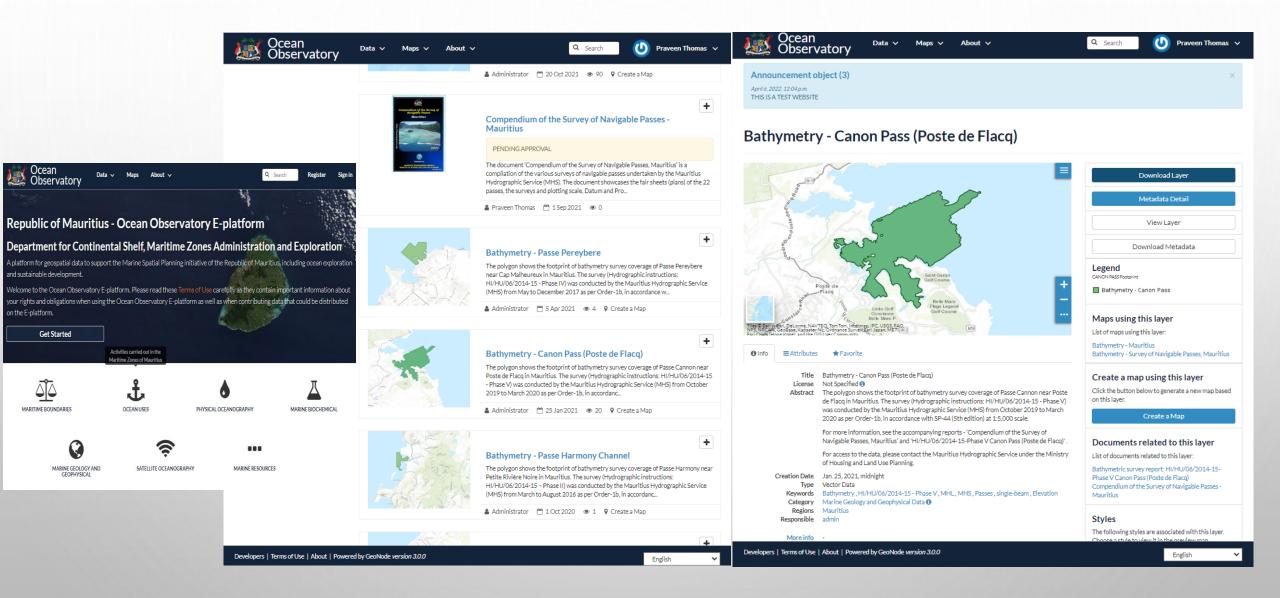

# **MARINE SPATIAL PLAN**

MHS Hydrographic Data on the "Republic of Mauritius - Ocean Observatory E-platform"