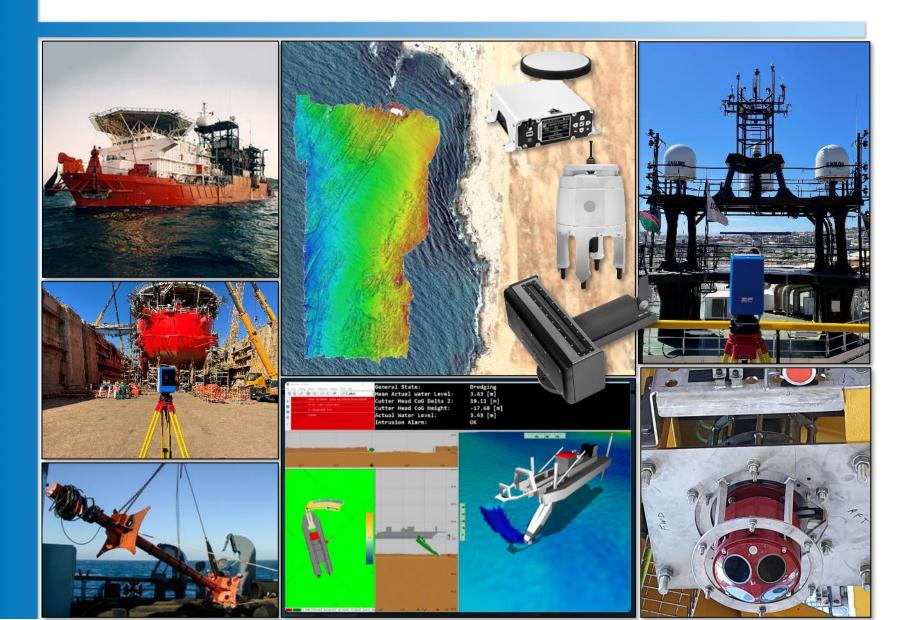

ape Town, South Africa

### **Nelspruit Office:**

The Pride 12B Porcupine Street Nelspruit, 1200 South Africa

Walvis Bay Office: Walvis Bay Namibia









### **Our Assets**





#### UWS Survey Vessel – Blue Dolphin



UWS Semi-Rigid - Falcon



#### UWS USV - Enduro



UWS MBES on Blue Dolphin

# **Portfolio of Services**

- Offshore Hydrographic Services
- Positioning
- Port / Dredging Surveys
- Inland Surveys
- Civil Engineering Surveys
- Waterside Security
- Capacity Building & Training
- Product Sales and Support
- Vessel Dimension Control Surveys









# **High Resolution Multibeam Survey**





# **Underwater Dam Wall Inspections**





## **Dam Basin & Spill Pool Surveys**





# **Mining Dams and Pond Surveys**





# **Naval Support**





# **Diamond Mining Support**





# **Capacity Building and Training**

- On-the-job Survey Methodology Training
- Hydrographic Software Training
- Survey System Integration Training
  - Classroom
  - On-the-job

### • Previous Experience

- Mozambique Ports Authority
- Mozambique INAHINA
- Malawi Hydrographic Office
- Tanzania Ports Authority
- South Africa Transnet National Ports Authority
- South Africa South African Institute for Aquatic Biodiversity
- South Africa SA Navy
- South Africa National Council for GeoScience
- Namibia De Beers Marine
- Namibia NAMPORT









# **Product Sales and Support**



- Multibeam Echosounders
- Singlebeam Echosounders
- Side Scan Sonar & Sub-Bottom Profilers
- Motion & Attitude Sensors
- Imaging Sonars
- DGPS Solutions
- Fibre Optic Multiplexers
- Oceanographic Equipment
- Underw