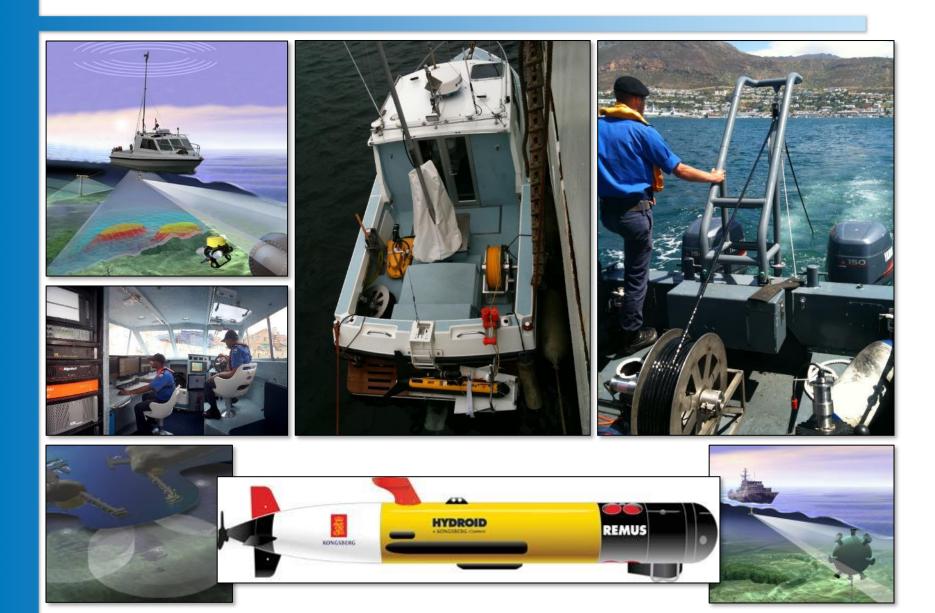

icorn Drive Capricorn Park, 7945 Cape Town, South Africa

### **Nelspruit Office:**

The Pride 12B Porcupine Street Nelspruit, 1200 South Africa

Walvis Bay Office: Walvis Bay Namibia









### **Our Assets**





#### UWS Survey Vessel – Blue Dolphin



UWS Semi-Rigid - Falcon



#### UWS USV - Enduro



UWS MBES on Blue Dolphin

# **Portfolio of Services**

- Offshore Hydrographic Services
- Positioning
- Port / Dredging Surveys
- Inland Surveys
- Civil Engineering Surveys
- Waterside Security
- Capacity Building & Training
- Product Sales and Support
- Vessel Dimension Control Surveys









# **High Resolution Multibeam Survey**





# **Underwater Dam Wall Inspections**





## **Dam Basin & Spill Pool Surveys**





# **Mining Dams and Pond Surveys**





# **Naval Support**





# **Diamond Mining Support**





# **Capacity Building and Training**

- On-the-job Survey Methodology Training
- Hydrographic Software Training
- Survey System Integration Training
  - Classroom
  - On-the-job

### • Previous Experience

- Mozambique Ports Authority
- Mozambique INAHINA
- Malawi Hydrographic Office
- Tanzania Ports Authority
- South Africa Transnet National Ports Authority
- South Africa South African Institute for Aquatic Biodiversity
- South Africa SA Navy
- South Africa National Council for GeoScience
- Namibia De Beers Marine
- Namibia NAMPORT









# **Product Sales and Support**



- Multibeam Echosounders
- Singlebeam Echosounders
- Side Scan Sonar & Sub-Bottom Profilers
- Motion & Attitude Sensors
- Imaging Sonars
- DGPS Solutions
- Fibre Optic Multiplexers