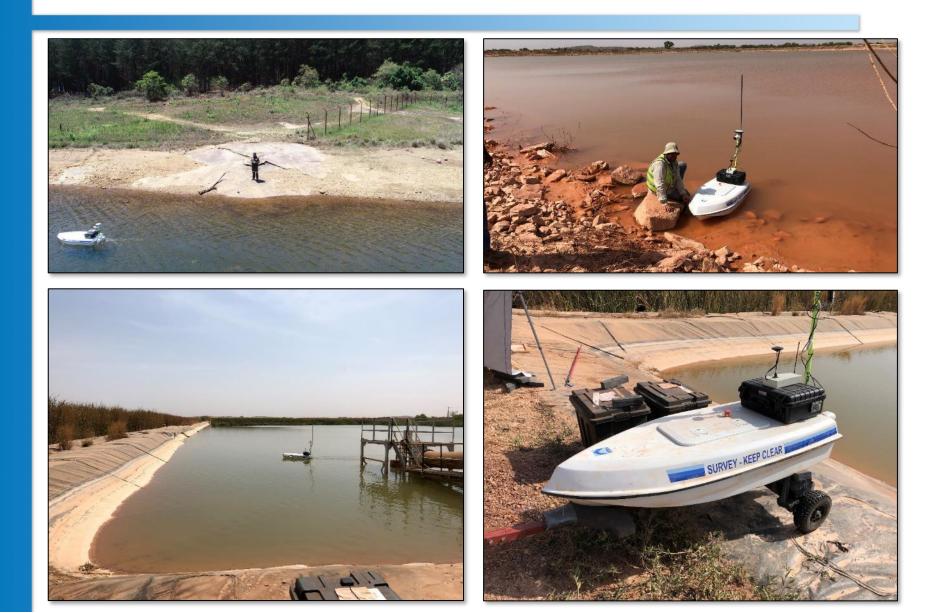

C/o Gateway Close & Capricorn Drive Capricorn Park, 7945 Cape Town, South Africa

### **Nelspruit Office:**

The Pride 12B Porcupine Street Nelspruit, 1200 South Africa

Walvis Bay Office: Walvis Bay Namibia









### **Our Assets**





#### UWS Survey Vessel – Blue Dolphin



UWS Semi-Rigid - Falcon



#### UWS USV - Enduro



UWS MBES on Blue Dolphin

# **Portfolio of Services**

- Offshore Hydrographic Services
- Positioning
- Port / Dredging Surveys
- Inland Surveys
- Civil Engineering Surveys
- Waterside Security
- Capacity Building & Training
- Product Sales and Support
- Vessel Dimension Control Surveys









# **High Resolution Multibeam Survey**





# **Underwater Dam Wall Inspections**





## **Dam Basin & Spill Pool Surveys**





# **Mining Dams and Pond Surveys**





# **Naval Support**





# **Diamond Mining Support**





# **Capacity Building and Training**

- On-the-job Survey Methodology Training
- Hydrographic Software Training
- Survey System Integration Training
  - Classroom
  - On-the-job

### • Previous Experience

- Mozambique Ports Authority
- Mozambique INAHINA
- Malawi Hydrographic Office
- Tanzania Ports Authority
- South Africa Transnet National Ports Authority
- South Africa South African Institute for Aquatic Biodiversity
- South Africa SA Navy
- South Africa National Council for GeoScience
- Namibia De Beers Marine
- Namibia NAMPORT









# **Product Sales and Support**



- Multibeam Echosounders
- Singlebeam Echosounders
- Side Scan Sonar & Sub-Bottom Profilers
- Motion & Attitude Sensors
- Imaging Sonars
- DGPS Solutions
-