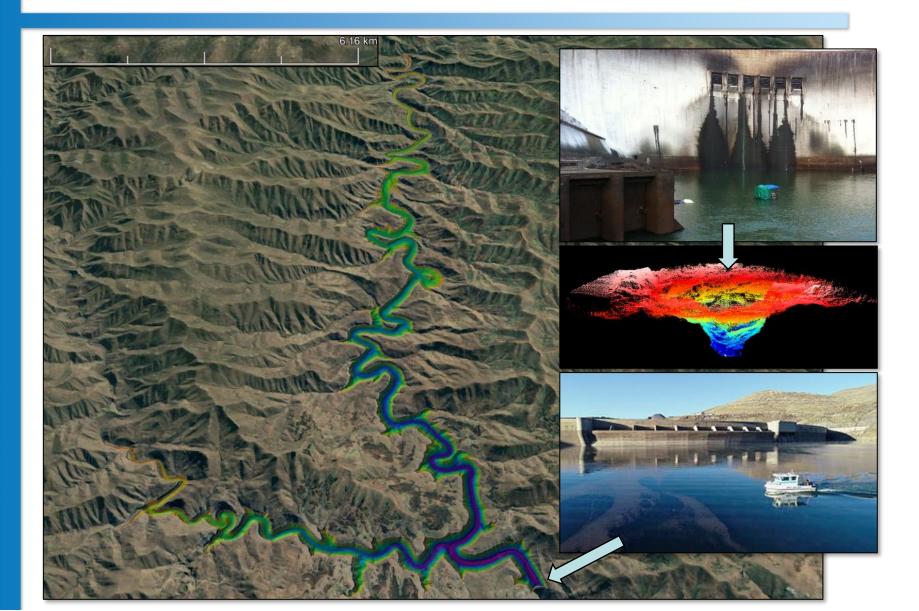

Town Head Office:**

Section 1 G&F Park C/o Gateway Close & Capricorn Drive Capricorn Park, 7945 Cape Town, South Africa

### **Nelspruit Office:**

The Pride 12B Porcupine Street Nelspruit, 1200 South Africa

Walvis Bay Office: Walvis Bay Namibia









### **Our Assets**





#### UWS Survey Vessel – Blue Dolphin



UWS Semi-Rigid - Falcon



#### UWS USV - Enduro



UWS MBES on Blue Dolphin

# **Portfolio of Services**

- Offshore Hydrographic Services
- Positioning
- Port / Dredging Surveys
- Inland Surveys
- Civil Engineering Surveys
- Waterside Security
- Capacity Building & Training
- Product Sales and Support
- Vessel Dimension Control Surveys









# **High Resolution Multibeam Survey**





# **Underwater Dam Wall Inspections**





## **Dam Basin & Spill Pool Surveys**





# **Mining Dams and Pond Surveys**





# **Naval Support**





# **Diamond Mining Support**





# **Capacity Building and Training**

- On-the-job Survey Methodology Training
- Hydrographic Software Training
- Survey System Integration Training
  - Classroom
  - On-the-job

### • Previous Experience

- Mozambique Ports Authority
- Mozambique INAHINA
- Malawi Hydrographic Office
- Tanzania Ports Authority
- South Africa Transnet National Ports Authority
- South Africa South African Institute for Aquatic Biodiversity
- South Africa SA Navy
- South Africa National Council for GeoScience
- Namibia De Beers Marine
- Namibia NAMPORT









# **Product Sales and Support**



- Multibeam Echosounders
- Singlebeam Echosounders
- Side Scan Sonar & Sub-Bottom Profilers
- Motion & Attitude Sens