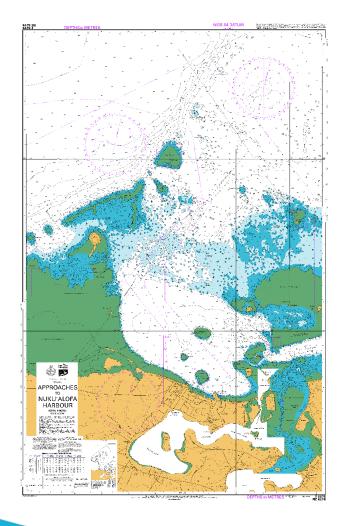

#### **Tongan Paper Charts**

| T 82/ NZ 82<br>Tonga                                   | T 8277/ NZ 8277<br>Nuku'alofa Harbour           | TO 401<br>(Northern Ha'apai<br>Group)             |
|--------------------------------------------------------|-------------------------------------------------|---------------------------------------------------|
| T 8266/ NZ 8266<br>Anchoring in Tonga                  | T 822/ NZ 822<br>Vava'u Group                   | TO 402<br>(Southern Ha'apai and<br>Nomuka Groups) |
| T 827/ NZ 827 Approaching to Tongatapu including 'Eua  | T 8225/ NZ 8225<br>Neiafu Harbour               | TO 403<br>(Ha'afeva and Nomuka)                   |
| T 8275/ NZ 8275<br>Approaches to<br>Nuku'alofa Harbour | T 8215/ NZ 8215<br>Niuatoputap and<br>Niuafo'ou | TO 503<br>(Nuku'alofa Harbour to<br>Port 'Ohonua) |