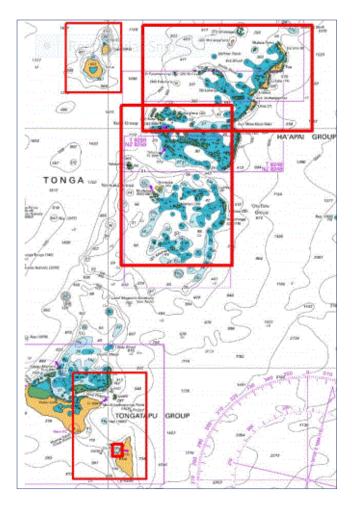

Figure 1: Ha'apai group

Figure 2: Extents of new charts

Pacific Regional Navigation Initiative (PRNI) Programme

Pacific Regional Navigation Initiative (PRNI)

Programme

# **General Overview of Chart Changes**

| Old withdrawn charts                               | New charts                                     |
|----------------------------------------------------|------------------------------------------------|
| T 8247/NZ 8247<br>(Ha'apai group Northern Portion) | TO 401<br>(Northern Ha'apai Group)             |
| T 8248/NZ 8248<br>(Ha'apai group Southern Portion) | TO 402 (Southern Ha'apai and Nomuka Groups)    |
| T 8259/NZ 8259<br>(Nomuka group)                   | TO 403<br>(Ha'afeva and Nomuka)                |
|                                                    | TO 404<br>(Approaches to Lifuka)               |
|                                                    | TO 503<br>(Nuku'alofa Harbour to Port 'Ohonua) |

Figure 2: Extents of new charts