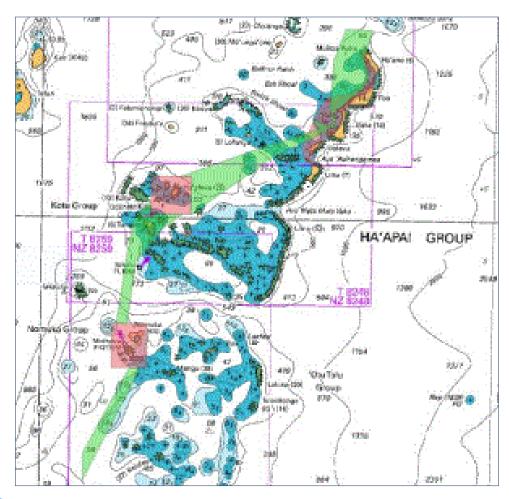

Figure 1: Ha'apai group

Figure 2: Extents of new charts

Pacific Regional Navigation Initiative (PRNI) Programme

Pacific Regional Navigation Initiative (PRNI)

Programme

# **General Overview of Chart Changes**

| Old withdrawn charts                               | New charts                                     |
|----------------------------------------------------|------------------------------------------------|
| T 8247/NZ 8247<br>(Ha'apai group Northern Portion) | TO 401<br>(Northern Ha'apai Group)             |
| T 8248/NZ 8248<br>(Ha'apai group Southern Portion) | TO 402 (Southern Ha'apai and Nomuka Groups)    |
| T 8259/NZ 8259<br>(Nomuka group)                   | TO 403<br>(Ha'afeva and Nomuka)                |
|                                                    | TO 404<br>(Approaches to Lifuka)               |
|                                                    | TO 503<br>(Nuku'alofa Harbour to Port 'Ohonua) |

Figure 2: Extents of new charts