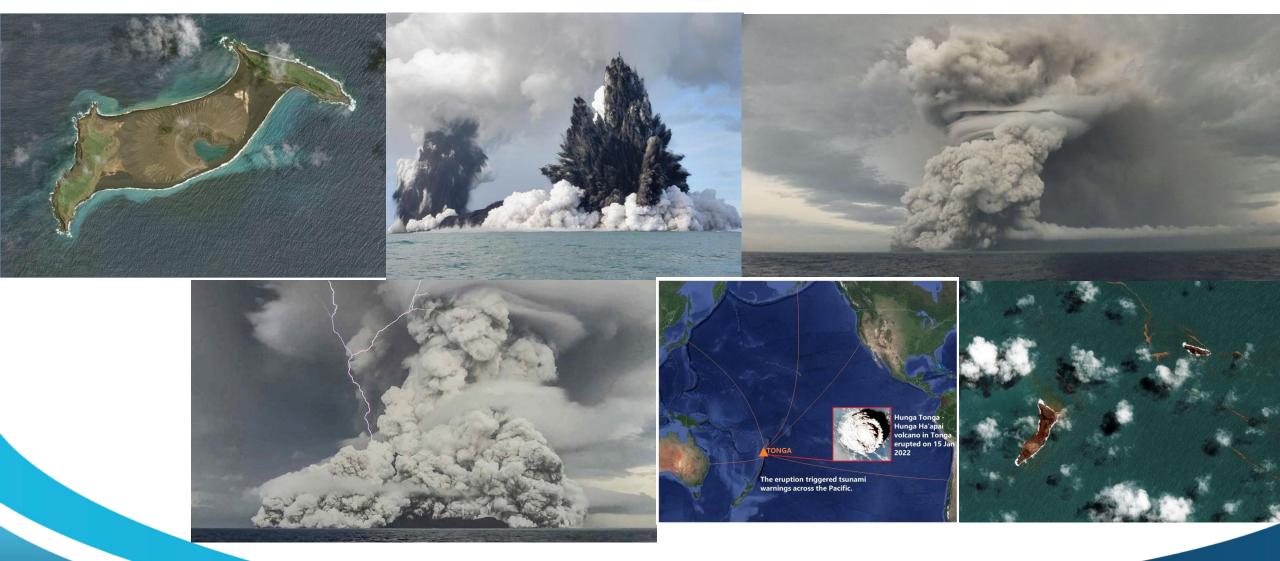

# **Volcanic Eruption**

(Hunga Tonga Hunga Ha'apai)

#### **Good News**

Hunga Tonga Hunga Ha'apai Hydrographic Survey

- Aerial view of the Hunga-Tonga Hunga-Ha'apai (HT-HH) volcano.
- SEA-KIT
- RV Tangaroa