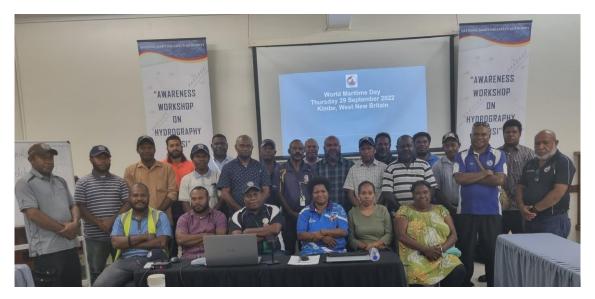

Recognizing this challenge, NMSA conducted two stakeholder awareness workshops on hydrography and maritime safety information.

| Lae Port                   | • 2-day Workshop                                         |
|----------------------------|----------------------------------------------------------|
| $1^{st} - 2^{nd}$ Mar 2022 | • 15 participants                                        |
|                            | • Topics: Overview of Hydrography, Charts & Publications |
|                            | and MSI, AtoN, Community Development Program             |
| Kimbe Port                 | • 2-day Workshop                                         |
| $28^{th} - 29^{th}$ Sep    | • 31 participants                                        |
| 2022                       | Topics: Overview of Hydrography, Charts & Publications,  |
|                            | MSI, AtoN, Community Development Program                 |