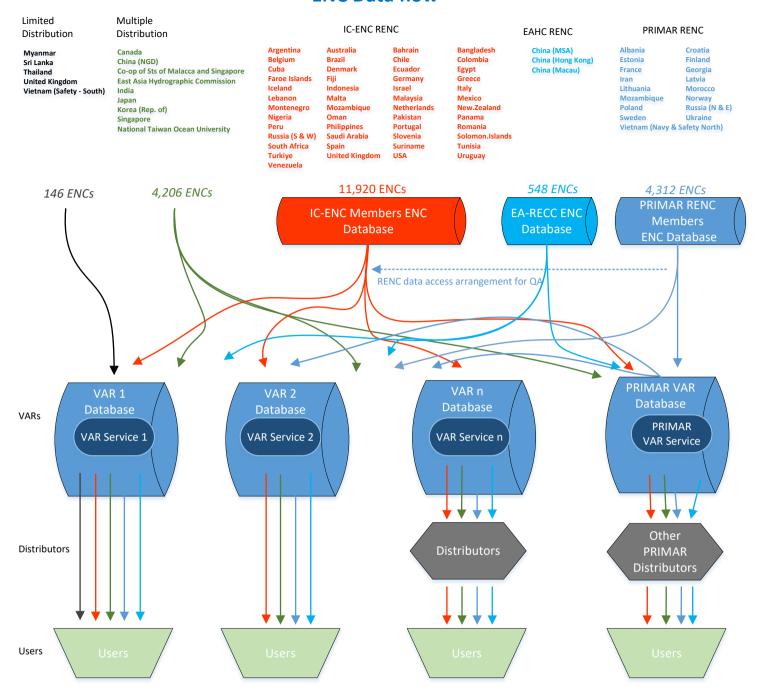

#### Version

Version 10, February 2024, for WENDWG13. Cells figures as of Week 02 2024. Prepared jointly by IC-ENC, EA-RECC and PRIMAR. Diagram is simplified for ease of understanding.

### **ENC Producers**

Mozambique is member of both RENCs, but yet to produce any ENCs. Russian Federation is a member of both RENCs, but splits its folio geographically.

## RENC-RENC Co-operation

Data Flow lines:

Orange Dashed line = PRIMAR members' ENCs available to IC-ENC for quality assurance work, through RENC co-operation programme (e.g. French ENCs for consistency check with Belgium ENCs).

#### Value Added Resellers / Distributors

All four IC-ENC VARs receive the ENCs under the same terms and conditions. PRIMAR is an appointed IC-ENC VAR.

The combined IC-ENC and PRIMAR members' ENC folio is available under similar sales rules (as far as possible), for example, supporting the Pay As You Sail concept.

## Users

Users benefit from the choice of a variety of services, they select the one that best meets their needs.

Except for:

Non RENC HOs with limited distribution arrangements (i.e. only to one or a few services - the black box / line), users in these areas must use specific services.