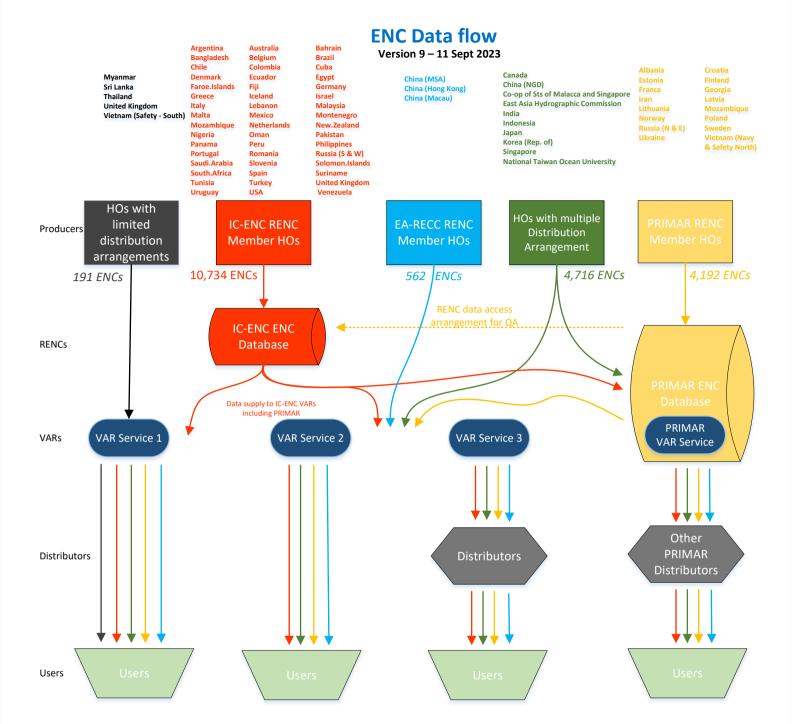

#### **Explanatory Comments**

### Version

Version 9, September 2023, for WENDWG13. Cells figures as of Week 36 2023. Prepared jointly by IC-ENC, EA-RECC and PRIMAR. Diagram is simplified for ease of understanding.

## **ENC Producers**

Mozambique is member of both RENCs, but yet to produce any ENCs. Russian Federation is a member of both RENCs, but splits its folio geographically.

## RENC-RENC Co-operation

Data Flow lines:

Orange Dashed line = PRIMAR members' ENCs available to IC-ENC for quality assurance work, through RENC co-operation programme (e.g. French ENCs for consistency check with Belgium ENCs).

### Value Added Resellers / Distributors

All four IC-ENC VARs receive the ENCs under the same terms and conditions. PRIMAR is an appointed IC-ENC VAR.

The combined IC-ENC and PRIMAR members' ENC folio is available under similar sales rules (as far as possible), for example, supporting the Pay As You Sail concept.

# Users

Users benefit from the choice of a variety of services, they select the one that best meets their needs.

Except for:

Non RENC HOs with limited distribution arrangements (i.e. only to one or a few services - the black box / line), users in these areas must use specific services.