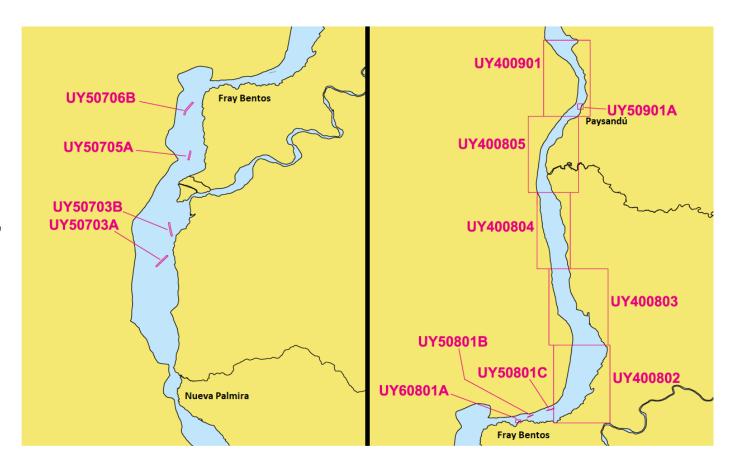

Since 2019, the ENCs listed bellow have been produced to fulfill the coverage.

In Río Uruguay: UY50703A, UY50703B, UY50705A, UY50706B, UY60801A, UY50801B, UY50801C, UY400802, UY400803, UY400804, UY400805, UY400901 y UY50901A.