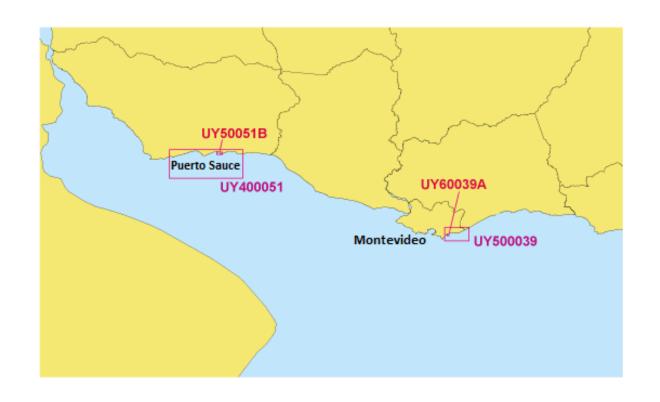

AR4PI461 (last update 2022-01-27).

AR402500

(last update 2020-09-01)

AR403600'

(last update 2019-05-28)

Since 2019, the ENCs listed bellow have been produced to fulfill the coverage.

In Río de la Plata: UY500039, UY60039A, UY400051 y UY50051B.