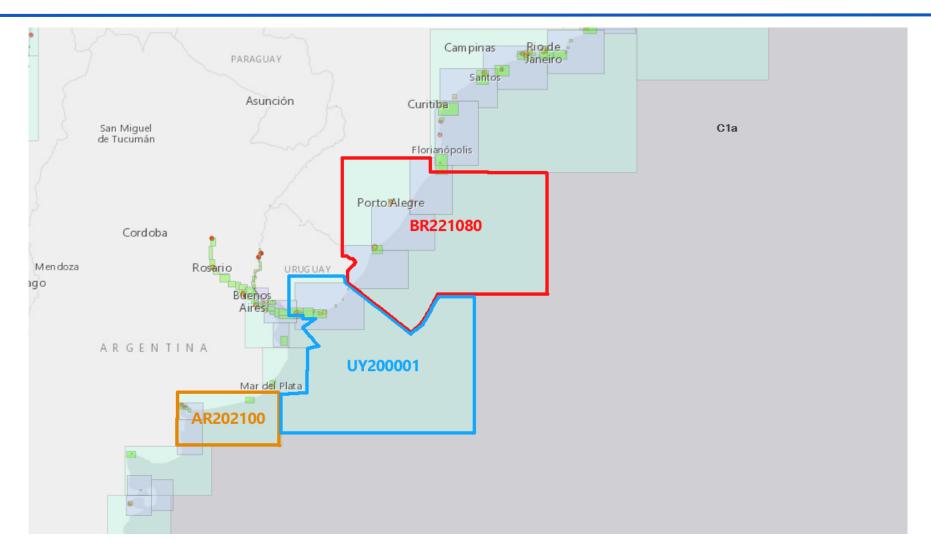

## 1-Overlapping issues ENC Coverage

There are currently no overlapping in the SWAtHC area ENC coverage.

International

Since 2019, the ENCs listed bellow have been produced to fulfill the coverage.

**AR4PM540** (last update 2022-01-27)

AR4PI461 (last update 2022-01-27).

AR402500

(last update 2020-09-01)

AR403600'

(last update 2019-05-28)

Since 2019, the ENCs listed bellow have been produced to fulfill the coverage.

In Río de la Plata: UY500039, UY60039A, UY400051 y UY50051B.

Since 2019, the ENCs listed bellow have been produced to fulfill the coverage.

In Río Uruguay: UY50703A, UY50703B, UY50705A, UY50706B, UY60801A, UY50801B, UY50801C, UY400802, UY400803, UY400804, UY400805, UY400901 y UY50901A.

Since 2019, the ENCs listed bellow have been produced to fulfill the coverage.

In the Atlantic Ocean: UY500021