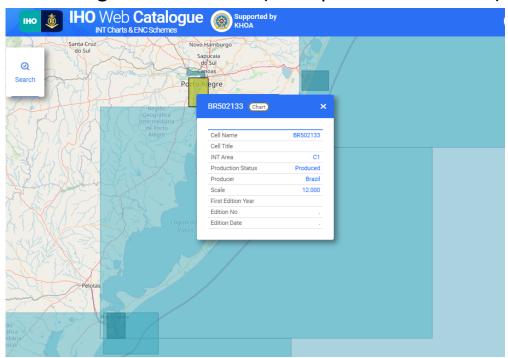

#### **SWAtHC**

International Hydrographic Organization Regarding Brazil: Since 2022, the ENCs listed bellow have been produced to fulfill the coverage.

"Porto Alegre" - BR502133 (last update 2022-11-29)