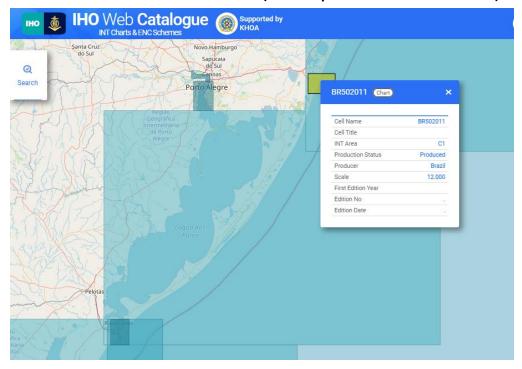

"Tramandaí" - BR502011 (last update 2022-09-21)

International Hydrographic Organization

> Regarding Uruguay: Since 2022, the following ENC have been produced to fulfill the coverage:

In Río de la Plata: UY600623 "Acceso a la Terminal Punta Pereira y Punta Conchillas".