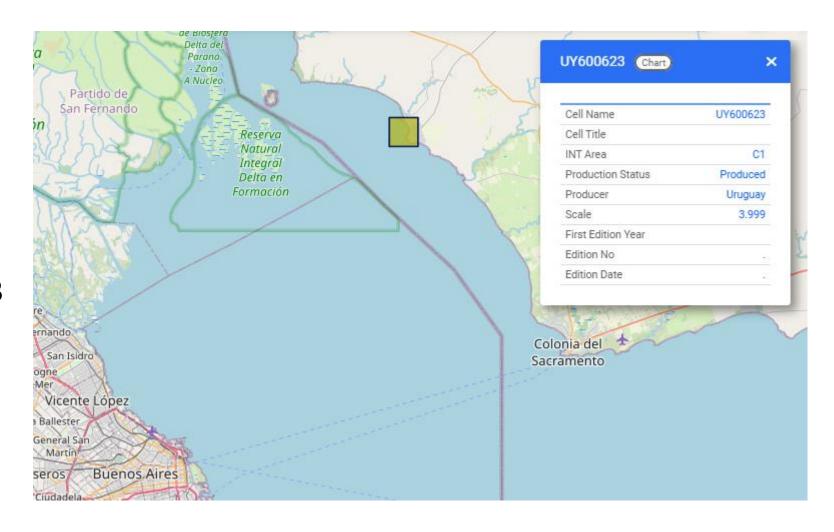

"Tramandaí" - BR502011 (last update 2022-09-21)

International Hydrographic Organization

> Regarding Uruguay: Since 2022, the following ENC have been produced to fulfill the coverage:

In Río de la Plata: UY600623 "Acceso a la Terminal Punta Pereira y Punta Conchillas".

### Problems or outstanding issues, Recommendations

International Hydrographic Organization List of Ports and Moorings

| <ul> <li>Port Name</li> </ul> | Country |                           |
|-------------------------------|---------|---------------------------|
| • CONCEPCION DEL URUGUAY      | AR (P)  | (In process of execution) |
| • TERMINAL PUNTA PEREIRA      | UY      | UY600623                  |
| • TRAMANDAI                   | BR      | BR502011                  |
| • PORTO ALEGRE                | BR      | BR502133                  |