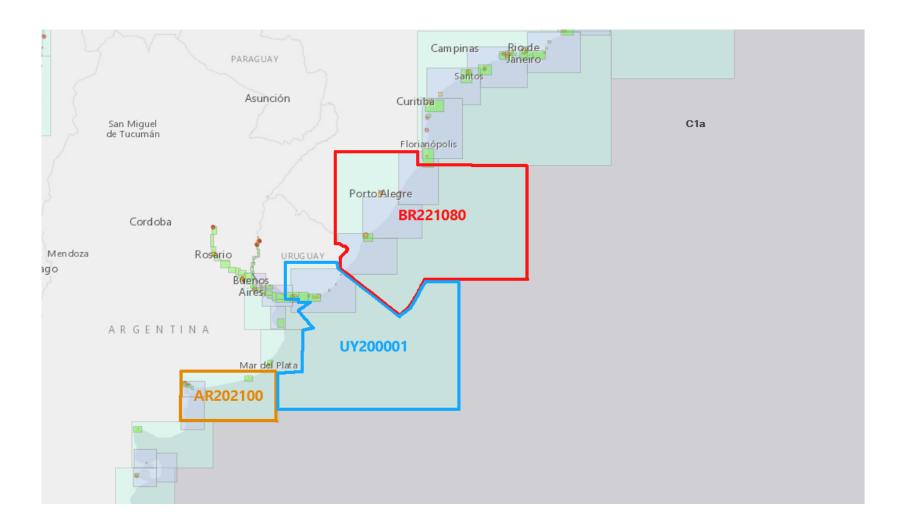

#### 1-Overlapping issues ENC Coverage

There are currently no overlapping in the SWAtHC area ENC coverage.