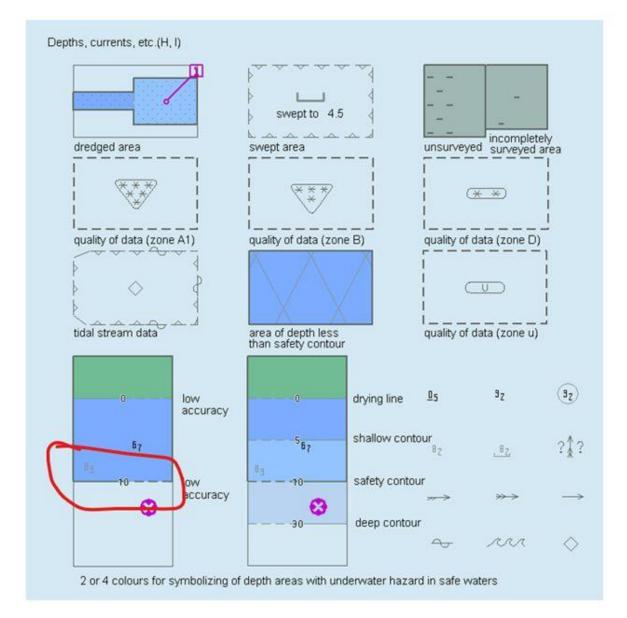

## Comments on Draft S-52 PL Edition 4.0.3

From: "Sazhnov, Nikolay" <nikolay.sazhnov@wartsila.com>

As per below clarifications of S-52 Presentation Library Edition 4.0(.3) depth contour value has been amended from 30 to 10m.

| PresLib Ed. 4.0(.3) Clause  | Clarification                        | Justification                      |
|-----------------------------|--------------------------------------|------------------------------------|
| 16.2 Information about      | Depth contour value has been         | Existing Plot did not reflect S-52 |
| Chart display plot "Depths, | amended from <mark>30 to 10m.</mark> | requirement as the depth           |
| currents, etc. (H, I)".     | Shown on image "Depths,              | contour had an incorrect value.    |
|                             | currents, etc. (H,I)".               |                                    |

However, on the general picture of ECDIS Symbols the depth contour still retain 30 m. See below picture (H,I).