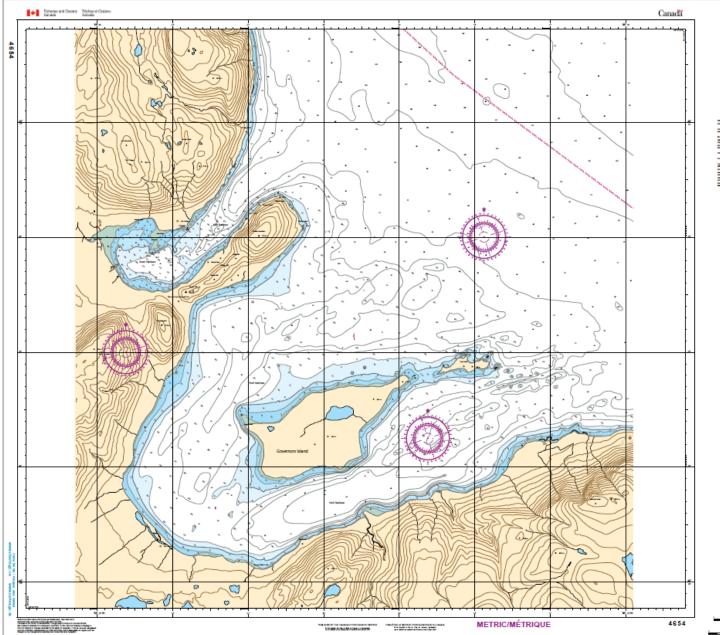

## **Example**

NEWFOUNDLAND AND LABRADOR / TERRE-NEUVE-ET-LABRADOR

#### Lark Harbour and/et York Harbour

Projection : Mercutor

Sozie 1:12000 (49°5.29°N) échelle

Service on control and an industrial in Community (some control No.).

When the control is control and a foreign control party (some control No.).