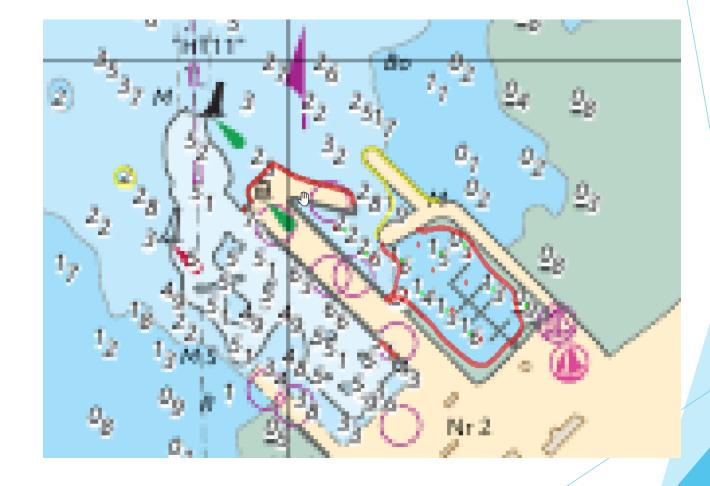

#### **Product Maintenance**

- ► Using the ENC update message to create a maintenance/NTM copy of the PC 2.0
- Automated creation of a layer showing, deletion, addition and changes using different colours and symbology
- ► CHS could still for now still use the Canadian Coast Guard communication system to publish paper chart changes but in a graphic way, isn't of written description
- ► CHS working with NGA and trying to establish a similar process and methodology