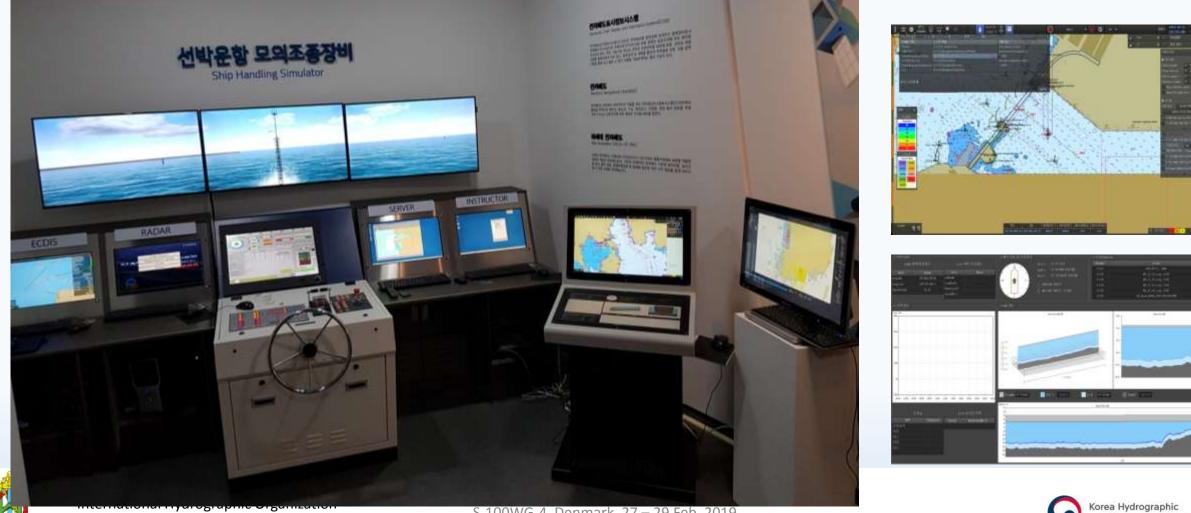

# Ship Simulator Based S-100 Test Environment

#### • Prototype development

S-100WG-4, Denmark, 27 – 29 Feb. 2019