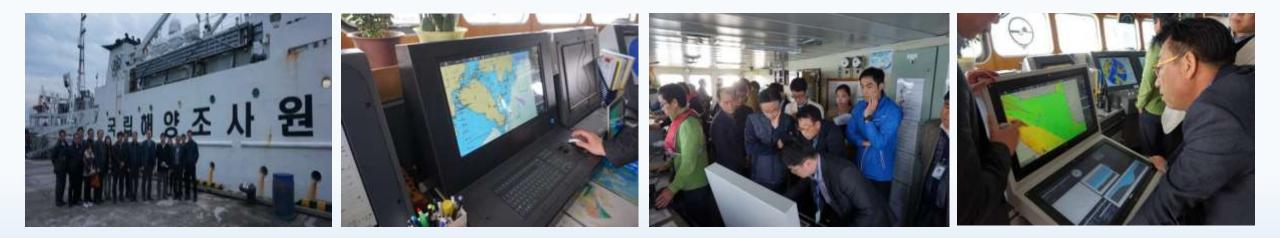

## S-100 Simple Viewer and Test System of KHOA

- S-100 Simple Viewer
  - aims to verify feature/portrayal catalogue created by S-100 registry and catalogue builders and S-101 data converted by S-101 Converter.
- S-100 test system (shore-based ECDIS)
  - combining the <u>S-100 Simple Viewer</u> and <u>ECDIS SW</u>
  - KHOA research team performed three sea trials between 2016 and 2017