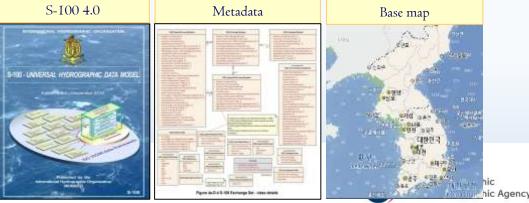

#### Introduction

- KHOA S-100 Test bed project
  - <u>S-100 Simple Viewer</u> and <u>S-100 Test System (shore-based ECDIS</u>) to support the IHO S-100 Test Framework
  - verify the quality and usability of S-100 data.
- Ship handling simulator based **<u>S-100 test environment</u>** 
  - to verify the S-100 data such as S-101 ENC and S-111 Surface Currents in an environment similar to a ship bridge
- This paper introduces the main results of prototype development in 2018 and seeks advices from experts.

#### • Prototype development

S-100WG-4, Denmark, 27 – 29 Feb. 2019