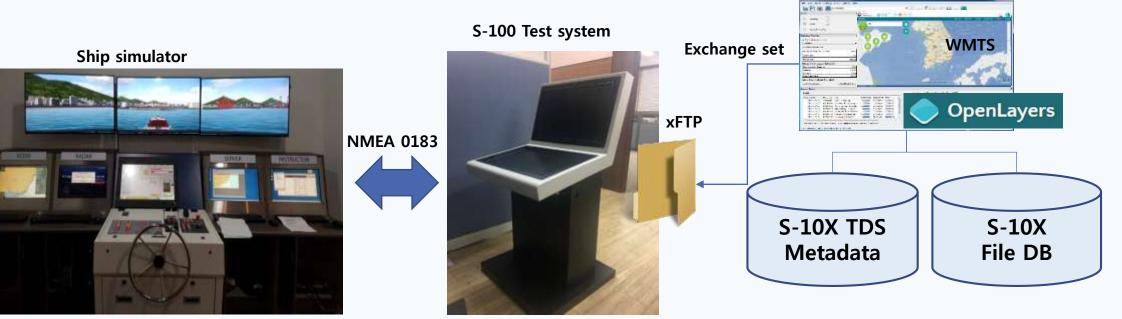

# Ship Simulator Based S-100 Test Environment

**TDS Management Sys.** 

International Hydrographic Organization Organisation Hydrographique Internationale

S-100WG-4, Denmark, 27 – 29 F

# Ship Simulator Based S-100 Test Environment

#### • Prototype development

S-100WG-4, Denmark, 27 – 29 Feb. 2019